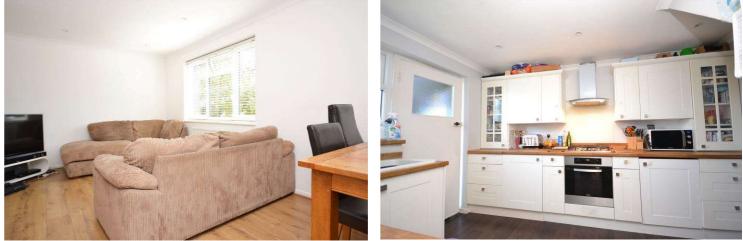

The accommodation comprises an entrance hall, living room, kitchen, shower room/WC, utility room, two bedrooms, front and rear gardens.

The property is well presented, has double glazing and gas fired central heating and would make an ideal starter home.

Similar properties to this have utilised the Utility area and extended to the rear. This would add considerable options subject to planning etc.

- Two Double Bedrooms
- Cottage Style End of Terrace
- Modern Kitchen
- Well Presented
- Gas Central Heating
- Ideal Starter Home