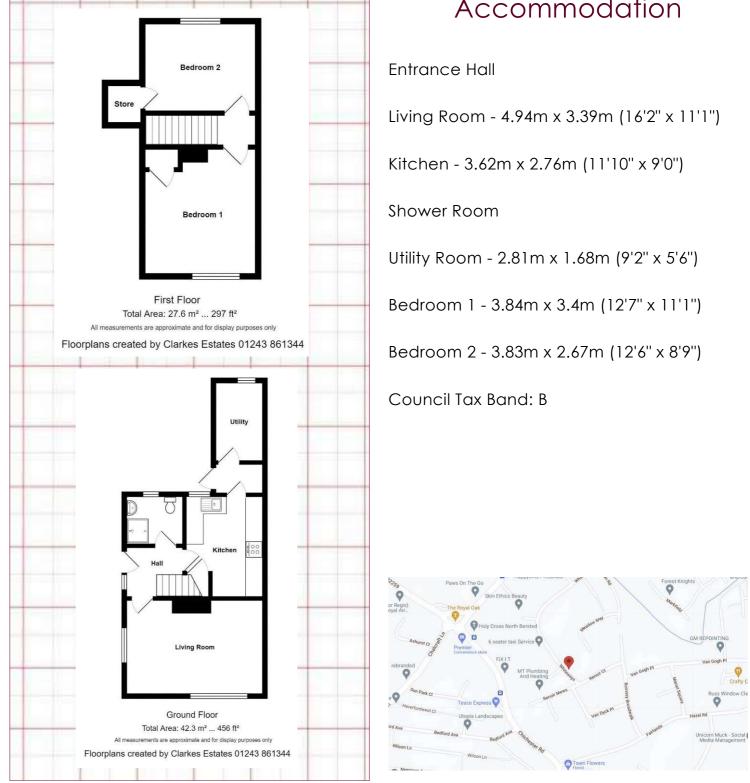

## Accommodation

The accommodation comprises an entrance hall, living room, kitchen, shower room/WC, utility room, two bedrooms, front and rear gardens.

The property is well presented, has double glazing and gas fired central heating and would make an ideal starter home.