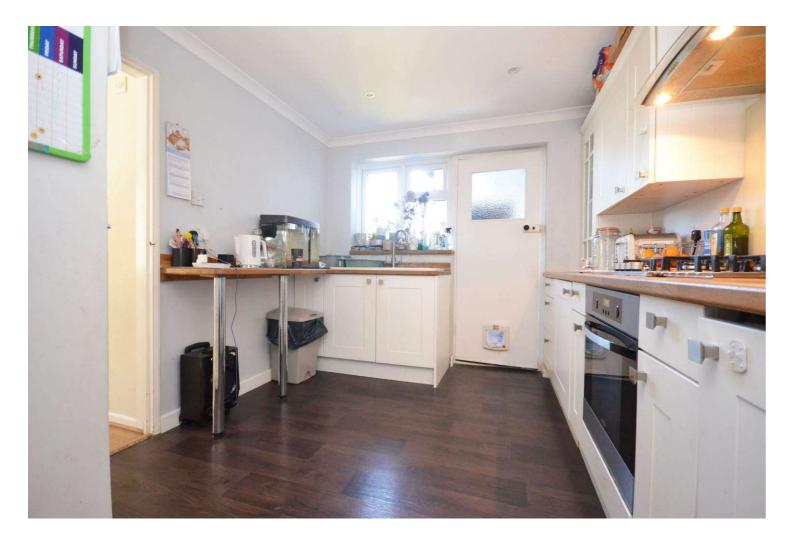

The accommodation comprises an entrance hall, living room, kitchen, shower room/WC, utility room, two bedrooms, front and rear gardens.

The property is well presented, has double glazing and gas fired central heating and would make an ideal starter home.

## Accommodation