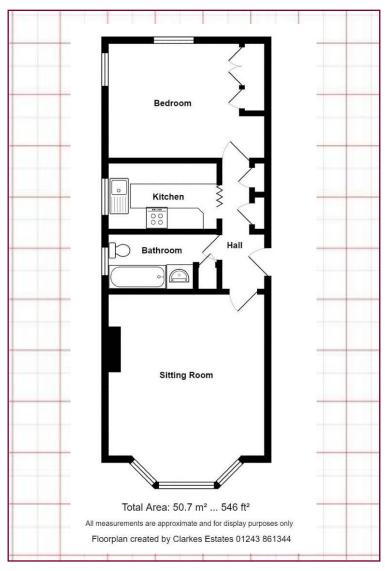

## Accommodation

Sitting Room - 5.18m x 4.32m (16'11" x 14'2")

Bathroom - 3m x 1.49m (9'10" x 4'10")

Kitchen - 2.97m x 1.8m (9'8" x 5'10")

Bedroom - 4.19m x 3.15m (13'8" x 10'4")

Anti Money Laundering checks at £30 Per Purchaser will be required before a sale can be Livened. Please see the property on the Clarkes Website for further details.