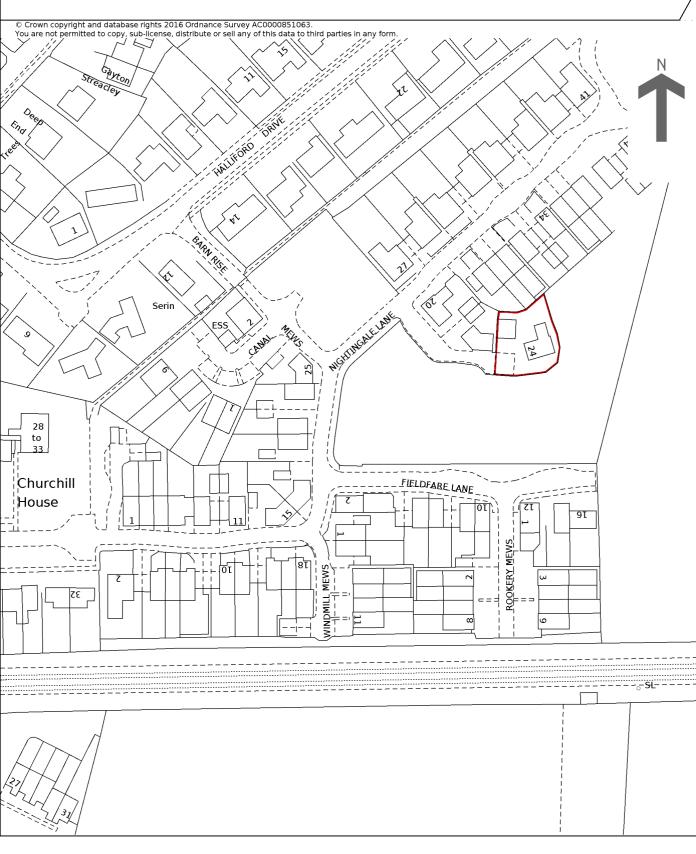

## HM Land Registry Official copy of title plan

Title number WSX383047
Ordnance Survey map reference SU9604SW
Scale 1:1250 enlarged from 1:2500
Administrative area West Sussex : Arun