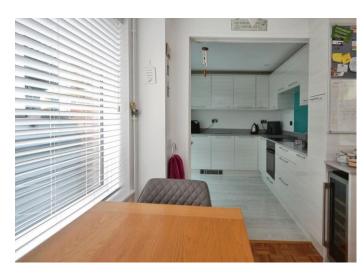

The property is arranged over two floors and comprises entrance hall, cloakroom, living room, kitchen/breakfast room and conservatory downstairs. Upstairs offers three good size bedrooms, with doors to a contemporary sun balcony from the primary bedroom. The property also comprises a large family bathroom with bath and shower, plus residents parking and a nearby garage.