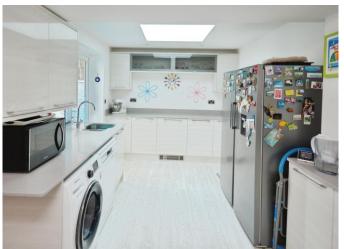

The property is arranged over two floors and comprises entrance hall, cloakroom, living room, kitchen/breakfast room and conservatory downstairs. Upstairs offers three good size bedrooms, with doors to a contemporary sun balcony from the primary bedroom. The property also comprises a large family bathroom with bath and shower, plus residents parking and a nearby garage.