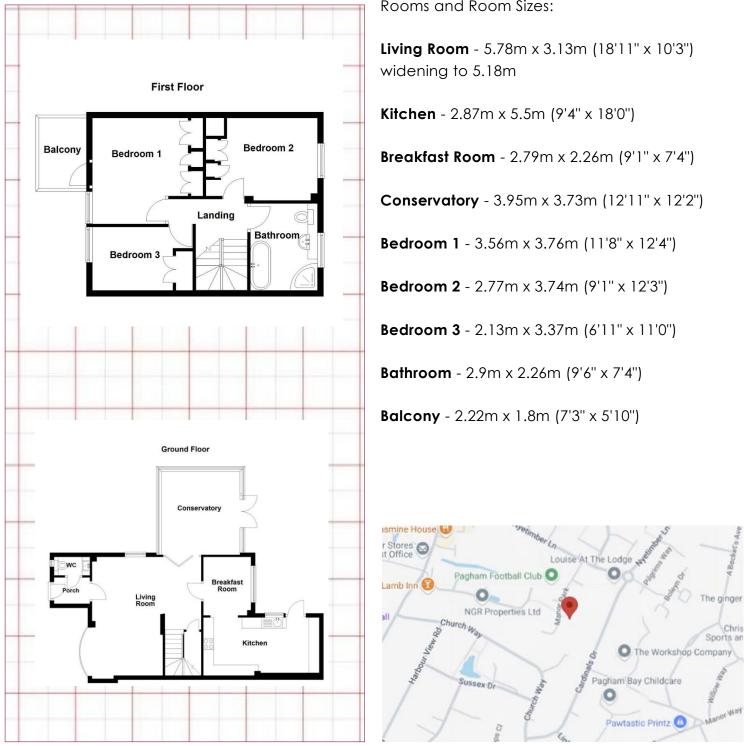

mbps  |        |
| Superfast | $\checkmark$ | 80 mbps  | 20 mbps |        |
| Ultrafast | Х            | Х        | Х       |        |
| Mobile    | Indoor       |          | Outdoor |        |
|           | Voice        | Data     | Voice   | Data   |
| EE        | Likely       | Likely   | Likely  | Likely |
| Three     | Likely       | Limited  | Likely  | Likely |
| O2        | Likely       | Likely   | Likely  | Likely |
| Vodafone  | Likely       | Likely   | Likely  | Likely |

On 20/05/2025 information from the Ofcom Website shows

Anti Money Laundering checks at £30 Per Purchaser will be required before a sale can be Livened. Please see the property on the Clarkes Website for further details.

- Village location
- Quiet cul-de-sac
- Garage
- Conservatory
- Landscaped rear garden





## Accommodation

Rooms and Room Sizes: