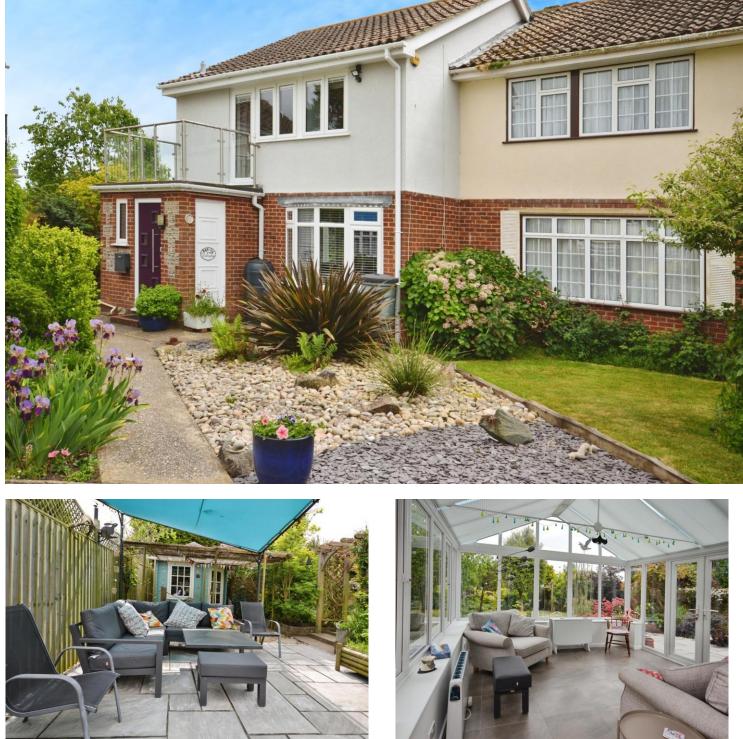

# What the agent says... 44,, Material Information:

Clarkes are thrilled to bring to the market this immaculately-presented and spacious semidetached property, tucked away in a quiet and charming cul-de-sac in the desirable village of Nyetimber.

The property is arranged over two floors and comprises entrance hall, cloakroom, living room, kitchen/breakfast room and conservatory downstairs. Upstairs offers three good size bedrooms, with doors to a contemporary sun balcony from the primary bedroom. The property also comprises a large family bathroom with bath and shower, plus residents parking and a nearby garage.

The rear garden is mature and beautifully landscaped, with various dining areas and nooks for relaxing on those warm summer evenings.

The beautiful village of Nyetimber has a variety of facilities including shops, restaurants and pubs - all within walking distance, with the beach and Pagham nature reserve just a short distance away.

- Village location
- Quiet cul-de-sac
- Garage
- Conservatory
- Landscaped rear garden