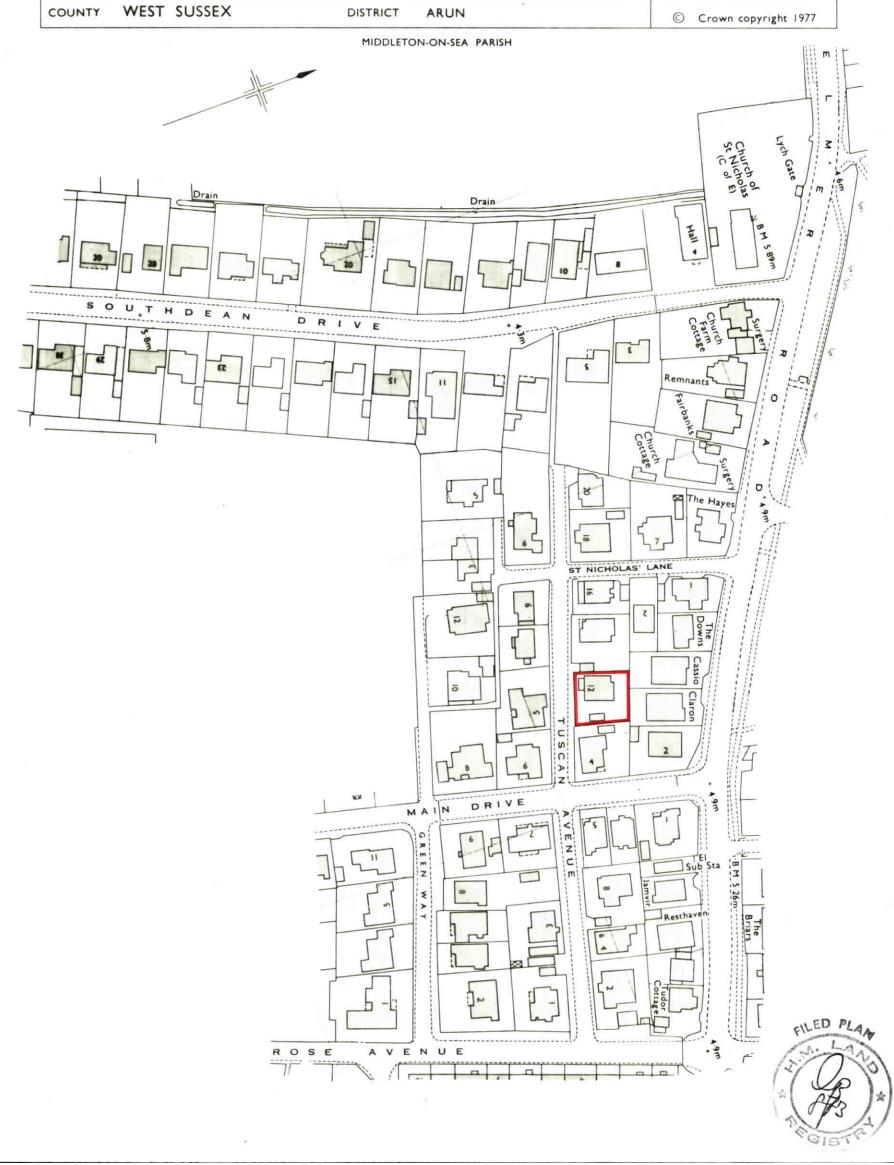

This official copy was delivered electronically and when printed will not be to scale. You can obtain a paper official copy by ordering one from HM Land Registry.

This official copy is issued on 15 May 2025 shows the state of this title plan on 15 May 2025 at 09:51:31. It is admissible in evidence to the same extent as the original (s.67 Land Registration Act 2002). This title plan shows the general position, not the exact line, of the boundaries. It may be subject to distortions in scale. Measurements scaled from this plan may not match measurements between the same points on the ground. This title is dealt with by the HM Land Registry, Durham Office.

© Crown copyright. Produced by HM Land Registry. Reproduction in whole or in part is prohibited without the prior written permission of Ordnance Survey. Licence Number AC0000851063.

## H.M. LAND REGISTRY WSX 72670 ORDNANCE SURVEY PLAN REFERENCE SU 9700 SECTION L Scale 1/1250 COUNTY WEST SUSSEX DISTRICT ARUN © Crown copyright 1977