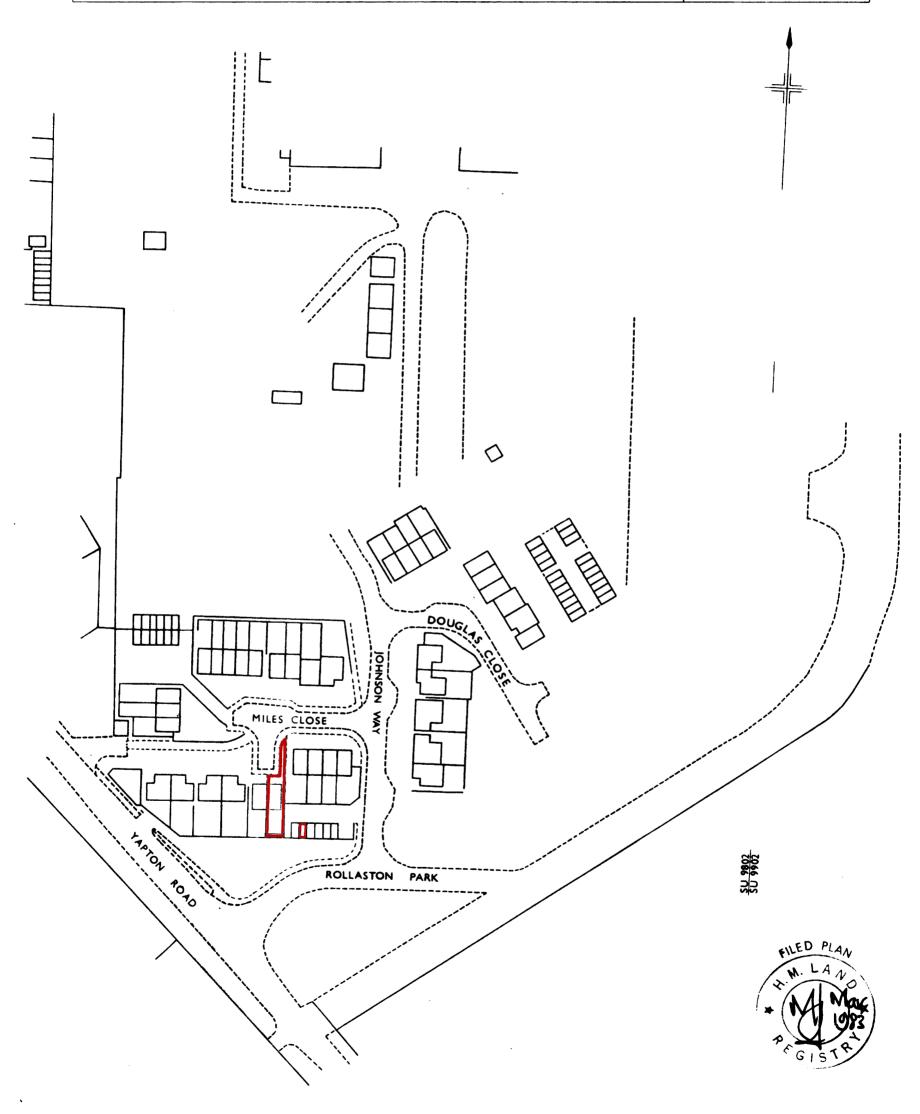

© Crown copyright. Produced by HM Land Registry. Reproduction in whole or in part is prohibited without the prior written permission of Ordnance Survey. Licence Number AC0000851063.

|                                |               | TITLE NUMBER |   |                        |
|--------------------------------|---------------|--------------|---|------------------------|
| H.M. LAND REGISTRY             |               | WSX69213     |   |                        |
| ORDNANCE SURVEY PLAN REFERENCE | SU 9802       | SECTION      | С | Scale<br>1/1250        |
| COUNTY WEST SUSSEX             | DISTRICT ARUN | •            |   | © Crown copyright 1983 |