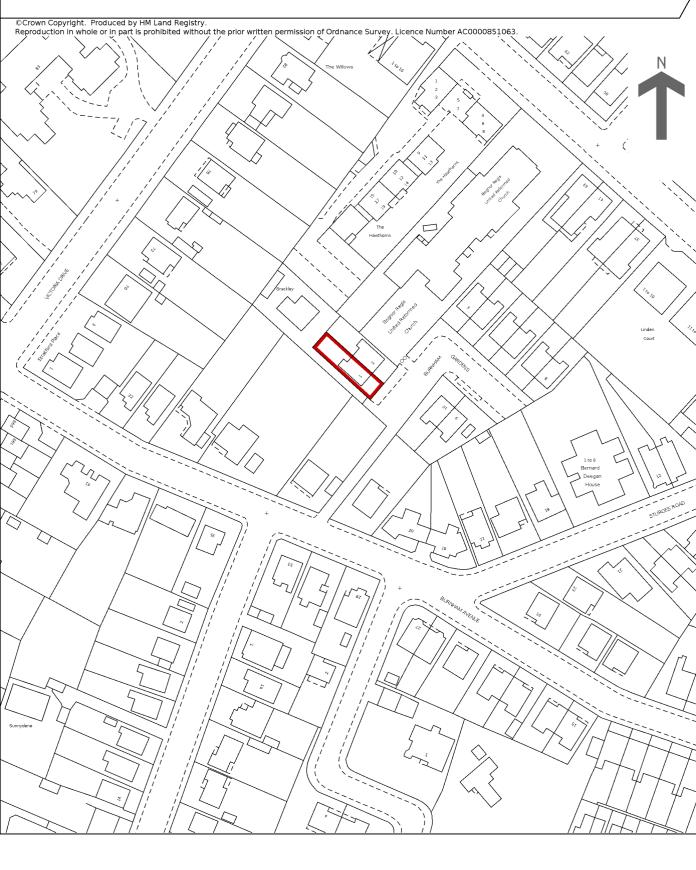

## HM Land Registry Official copy of title plan

Title number **WSX149071** Ordnance Survey map reference **SZ9399SW** Scale **1:1250** Administrative area **West Sussex : Arun** 