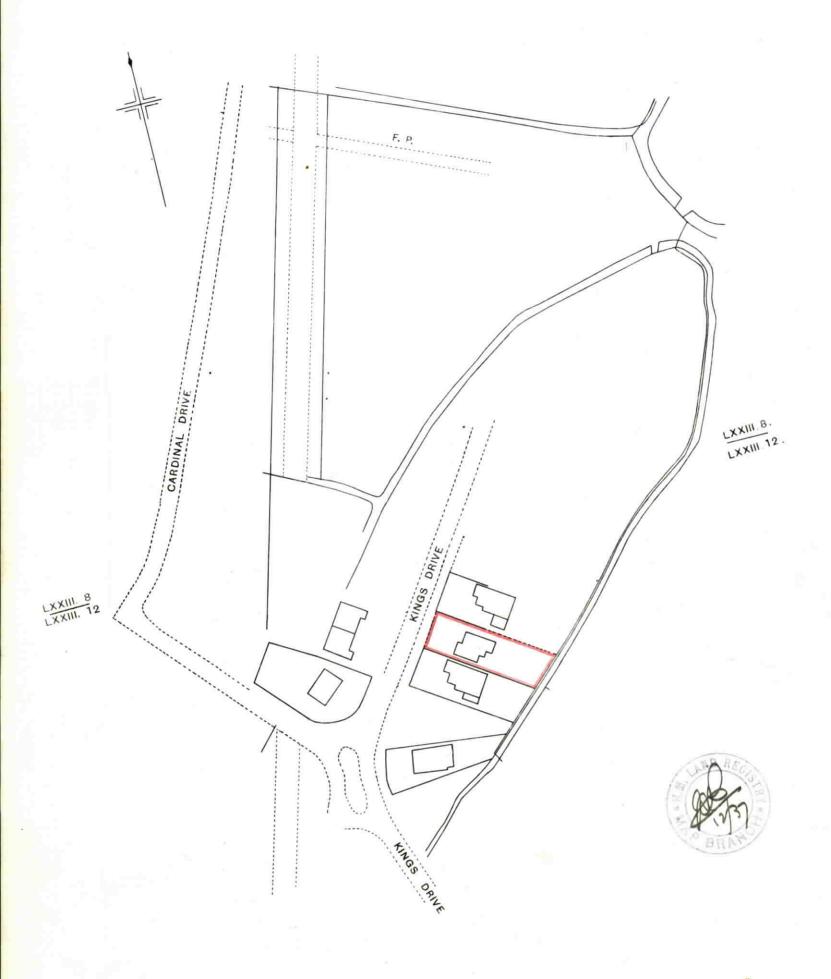

## H.M. LAND REGISTRY GENERAL MAP

SUSSEX SHEET

LXXIII.12. SECTION

Scale 1250 Enlarged from 2500

COUNTY OF WEST SUSSEX

PAGHAM PARISH

ARUN DISTRICT

Filed Plan of Title No. SX 7189