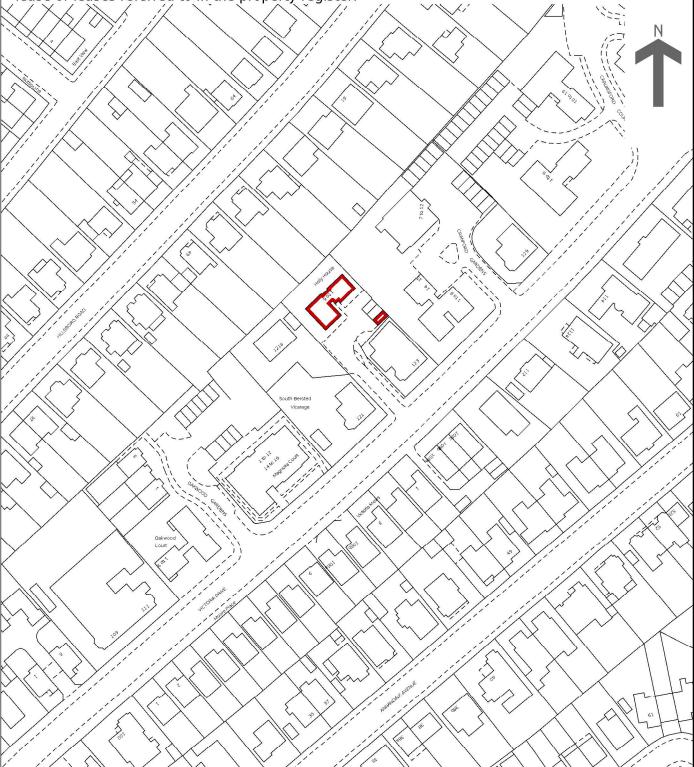

## HM Land Registry Official copy of title plan

Title number WSX371175 Ordnance Survey map reference SZ9399NW Scale 1:1250 Administrative area West Sussex: Arun

© Crown copyright and database rights 2015 Ordnance Survey AC0000851063.
You are not permitted to copy, sub-license, distribute or sell any of this data to third parties in any form.
The land in this title lies within the area edged red hereon and is more particularly described in the lease or leases referred to in the property register.