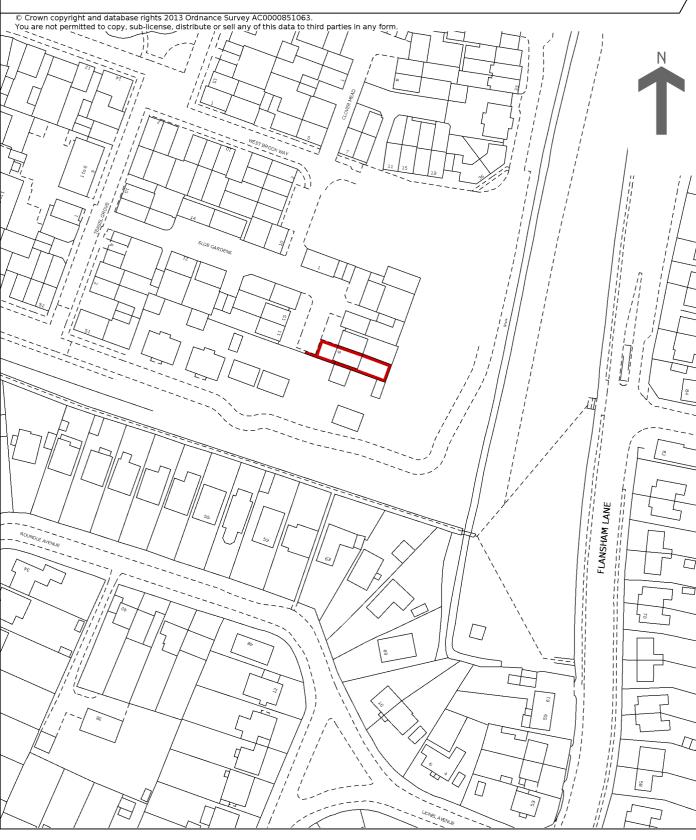

## HM Land Registry Official copy of title plan

Title number WSX359263
Ordnance Survey map reference SU9600NW
Scale 1:1250 enlarged from 1:2500
Administrative area West Sussex : Arun