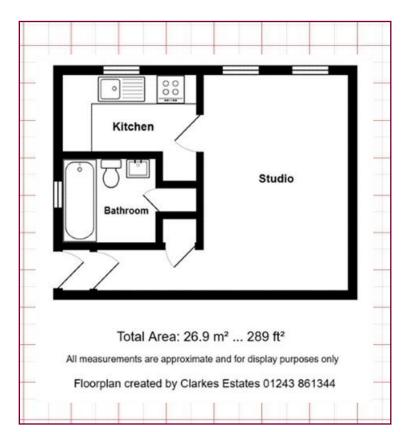

### Accommodation

Entrance Hall (x 2) - 0.87m x 2.05m (2'10" x 6'8") Studio - 4.46m x 3.03m (14'7" x 9'11") Kitchen - 1.59m x 2.82m (5'2" x 9'3") Bathroom - 1.73m x 1.89m (5'8" x 6'2")