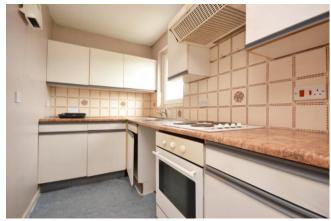

### Accommodation

Entrance Hall (x 2) - 0.87m x 2.05m (2'10" x 6'8") Studio - 4.46m x 3.03m (14'7" x 9'11") Kitchen - 1.59m x 2.82m (5'2" x 9'3") Bathroom - 1.73m x 1.89m (5'8" x 6'2")

The accommodation comprises lobby, entrance hall, studio, kitchen and bathroom. In our view the property needs replacement kitchen and bathroom and the installation of fixed heating.

Previous rent achieved was £760 pcm as is, and we anticipate rent in the region of £800/£825 pcm when well presented.