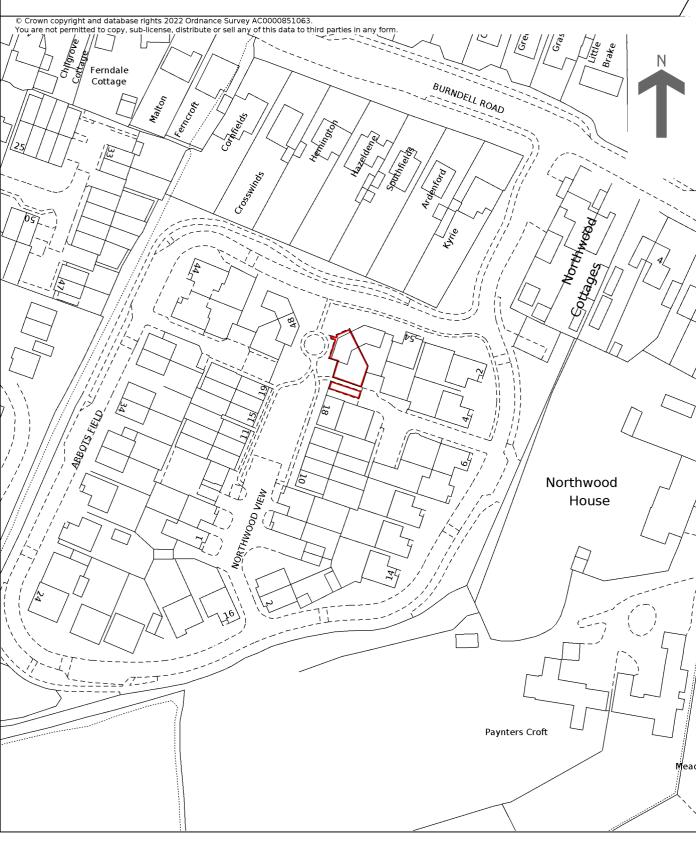

## HM Land Registry Official copy of title plan

Title number WSX424874
Ordnance Survey map reference SU9802NE
Scale 1:1250 enlarged from 1:2500
Administrative area West Sussex : Arun