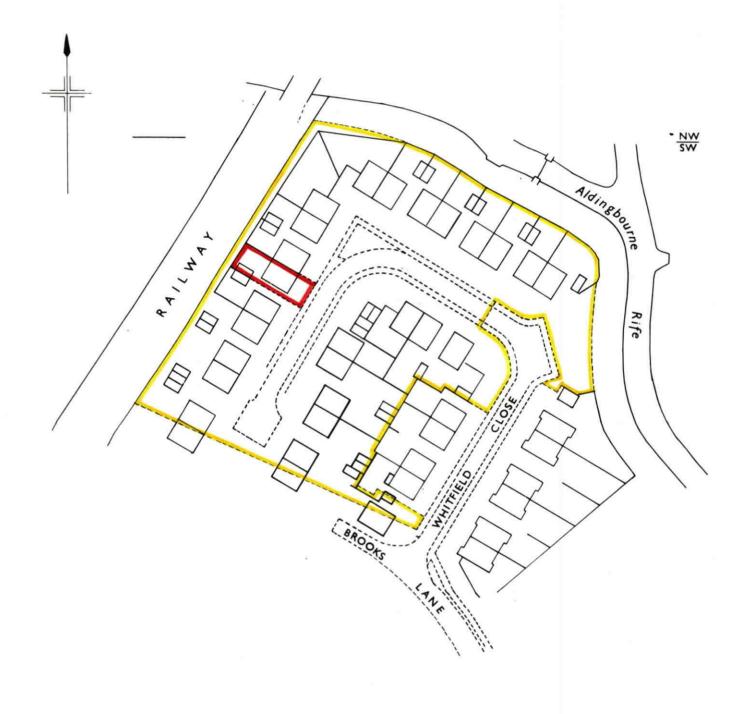

BOGNOR

PARISI

COUNTY OF WEST SUSSEX

This is a print of the view of the title plan obtained from HM Land Registry showing the state of the title plan on 14 February 2025 at 16:45:21. This title plan shows the general position, not the exact line, of the boundaries. It may be subject to distortions in scale. Measurements scaled from this plan may not match measurements between the same points on the ground.