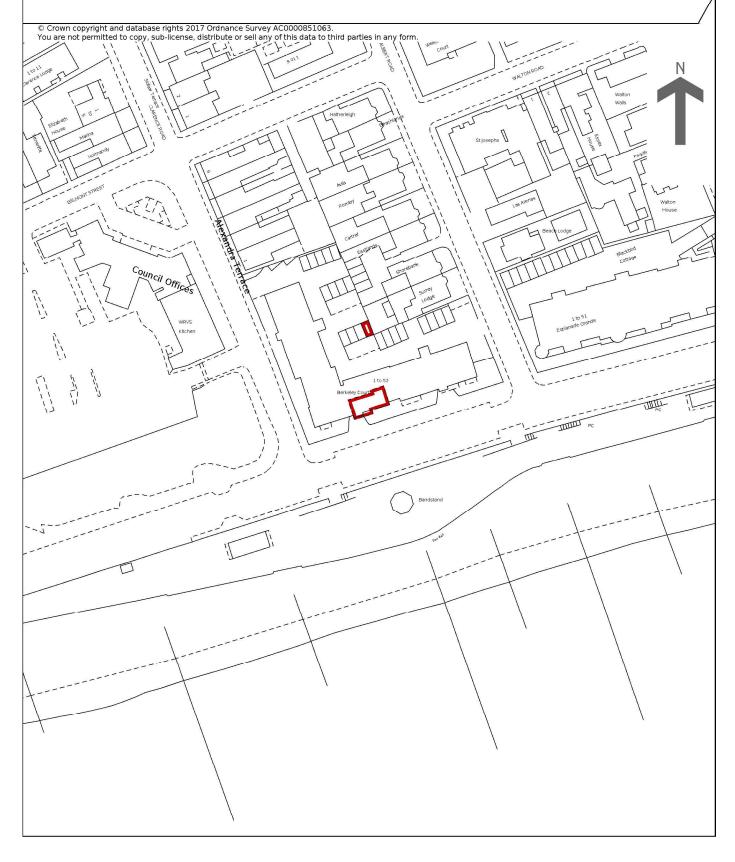

This official copy was delivered electronically and when printed will not be to scale. You can obtain a paper official copy by ordering one from HM Land Registry.

This official copy is issued on 21 January 2025 shows the state of this title plan on 21 January 2025 at 13:32:20. It is admissible in evidence to the same extent as the original (s.67 Land Registration Act 2002). This title plan shows the general position, not the exact line, of the boundaries. It may be subject to distortions in scale. Measurements scaled from this plan may not match measurements between the same points on the ground.

## HM Land Registry Official copy of title plan

Title number WSX393593
Ordnance Survey map reference SZ9398NE
Scale 1:1250 enlarged from 1:2500
Administrative area West Sussex : Arun