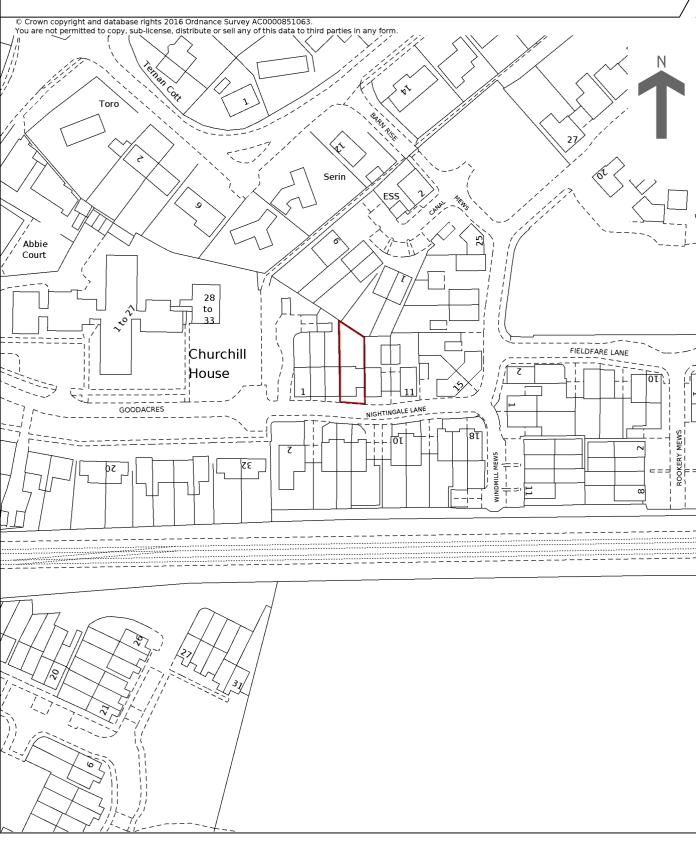

## HM Land Registry Official copy of title plan

Title number WSX378928
Ordnance Survey map reference SU9604SW
Scale 1:1250 enlarged from 1:2500
Administrative area West Sussex : Arun