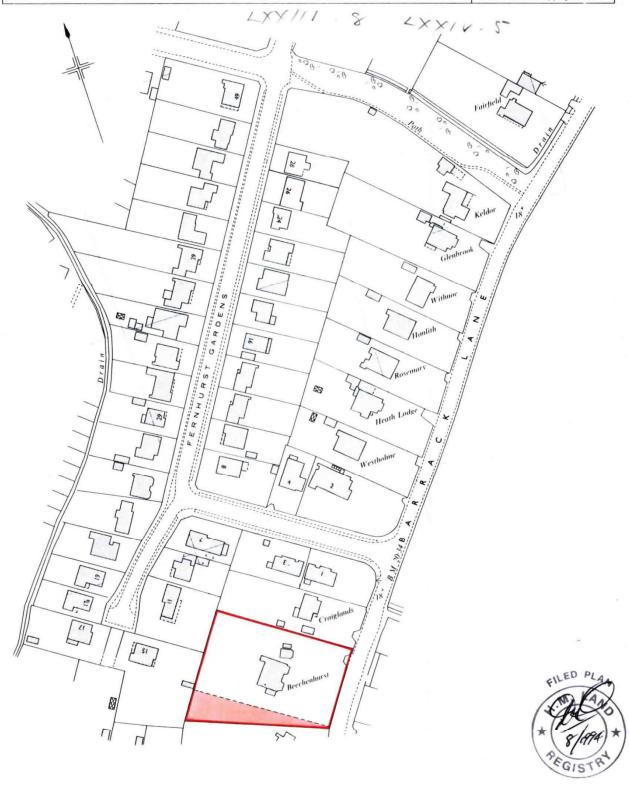

## H.M. LAND REGISTRY

TITLE NUMBER

WSX190175

ORDNANCE SURVEY PLAN REFERENCE

SZ 9098

SECTION

Scale 1/1250

COUNTY

WEST SUSSEX

DISTRICT

ARUN

© Crown copyright 1977