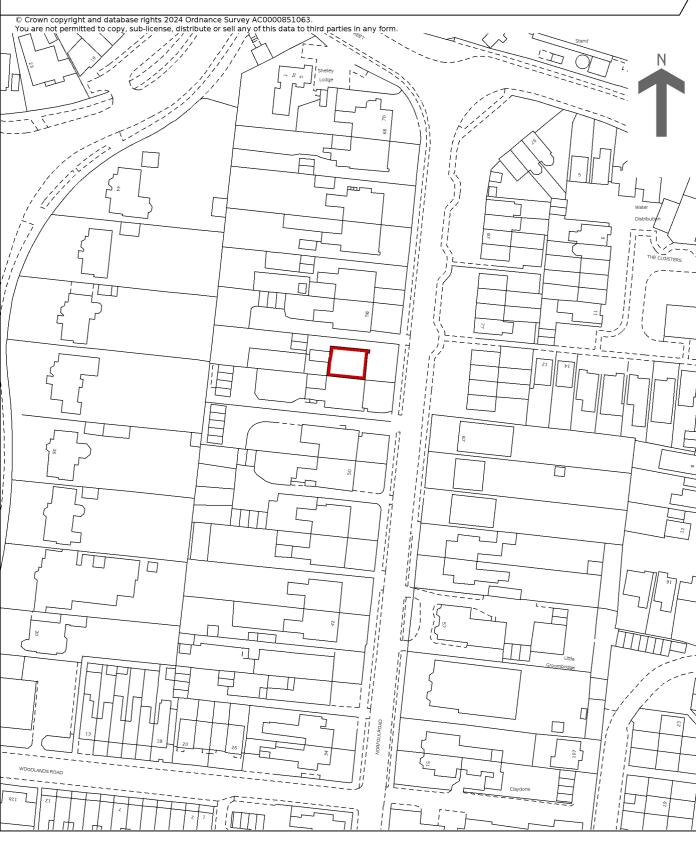

This official copy was delivered electronically and when printed will not be to scale. You can obtain a paper official copy by ordering one from HM Land Registry.

This official copy is issued on 23 September 2024 shows the state of this title plan on 23 September 2024 at 09:15:23. It is admissible in evidence to the same extent as the original (s.67 Land Registration Act 2002). This title plan shows the general position, not the exact line, of the boundaries. It may be subject to distortions in scale. Measurements scaled from this plan may not match measurements between the same points on the ground.

This title is dealt with by the HM Land Registry, Durham Office .

HM Land Registry Official copy of title plan

Title number **WSX446529** Ordnance Survey map reference **TQ0301NE** Scale **1:1250** Administrative area **West Sussex : Arun** 