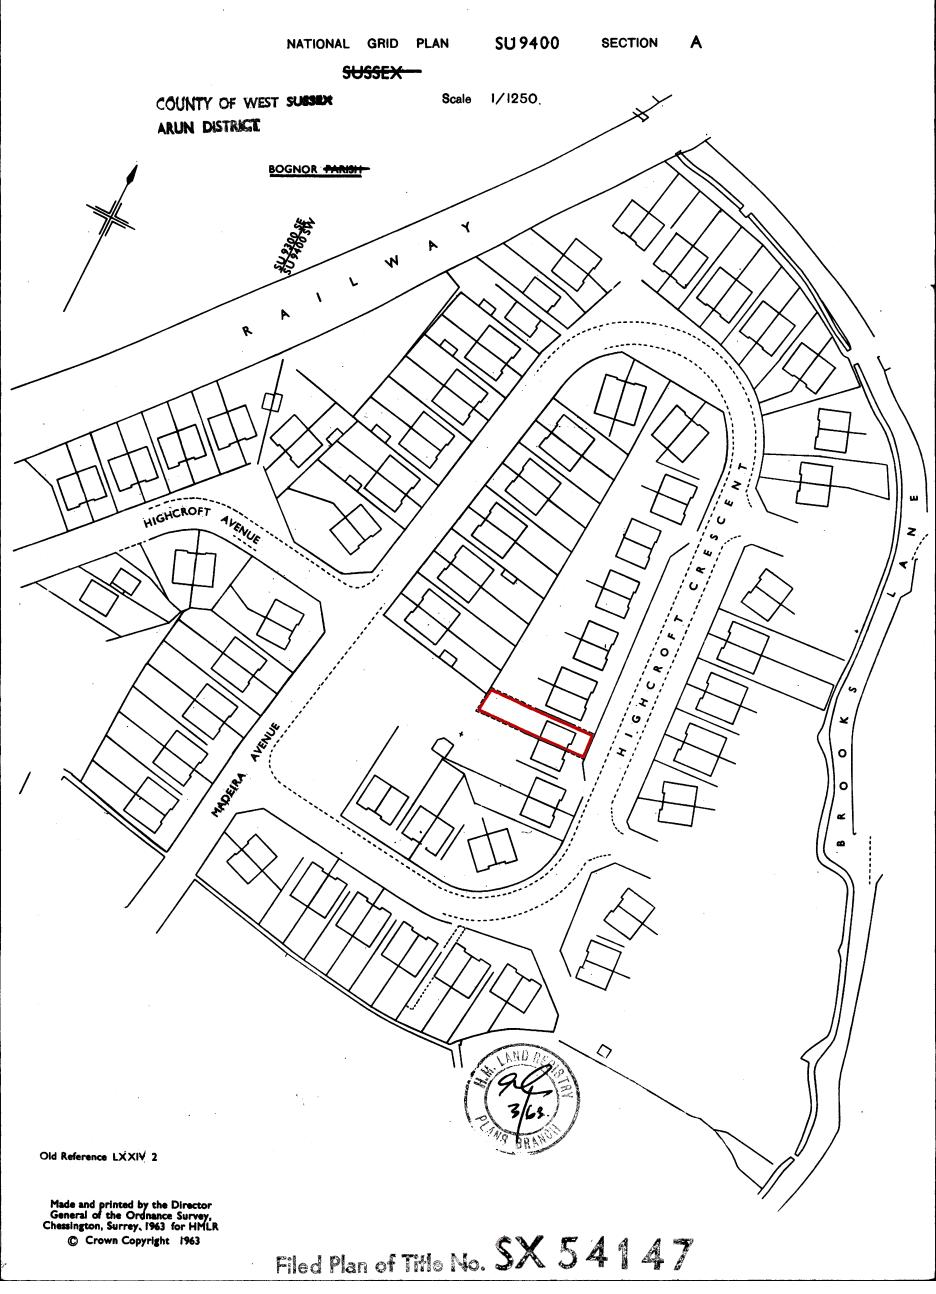

This official copy was delivered electronically and when printed will not be to scale. You can obtain a paper official copy by ordering one from HM Land Registry.

This official copy is issued on 09 September 2024 shows the state of this title plan on 09 September 2024 at 09:51:26. It is admissible in evidence to the same extent as the original (s.67 Land Registration Act 2002). This title plan shows the general position, not the exact line, of the boundaries. It may be subject to distortions in scale. Measurements scaled from this plan may not match measurements between the same points on the ground.

This title is dealt with by the HM Land Registry, Durham Office .

© Crown copyright. Produced by HM Land Registry. Reproduction in whole or in part is prohibited without the prior written permission of Ordnance Survey. Licence Number AC0000851063.