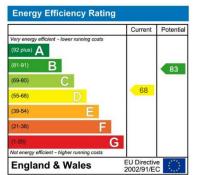

**Property Type:** Link Detached Bungalow **Property Construction: Standard** 

**Electricity:** Mains

Water & Drainage Supply: Mains **Heating:** Gas Central Heating

**Broadband Type:** As of the 15th July 2024 the Ofcom website predicts that standard, superfast and ultrafast broadband services are available in the area.