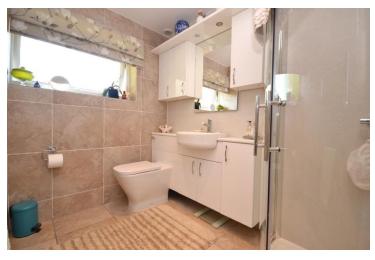

**Bedroom Two** - 3.86m x 2.74m (12'8" x 9'0")

**Bedroom Three** - 2.59m x 2.06m (8'6" x 6'9")

**Shower Room / WC** 

Separate Cloakroom

**Garage** - 5.11m x 2.49m (16'9" x 8'2")