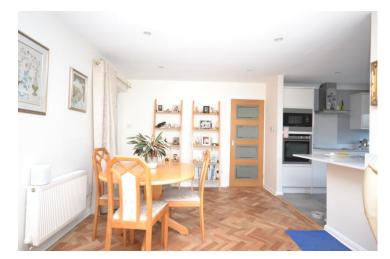

Accommodation briefly comprises; entrance hall, living room area, dining room area, kitchen, inner hallway, three bedrooms, shower room and WC, separate WC, garage and a covered seating area.

Council Tax: E

## Accommodation

**Living Room Area** - 6.55m x 3.35m (21'6" x 11'0")

**Dining Room Area** - 3.28m x 3.05m (10'9" x 10'0")

**Kitchen** - 3.45m x 3.05m (11'4" x 10'0")

**Bedroom One** - 3.81m x 3.05m (12'6" x 10'0")