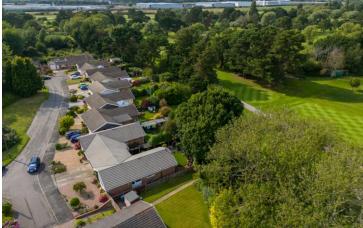

## What the agent says... " Material Information:

Presented in immaculate condition both internally and externally, this 3 bedroom link detached bungalow is located in a quiet culde-sac in Felpham with delightful vistas over the golf course to the rear.

There are many benefits including; gas fired central heating plus underfloor heating in the kitchen and bathroom, wood block flooring to all the main rooms, granite worktops in the kitchen, landscaped gardens with private access to Bognor Golf Club.