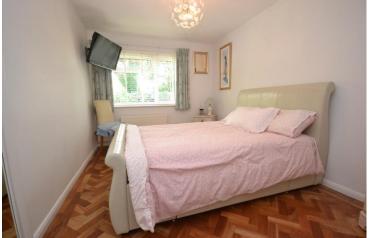

## Accommodation

**Living Room Area** - 6.55m x 3.35m (21'6" x 11'0")

**Dining Room Area** - 3.28m x 3.05m (10'9" x 10'0")

**Kitchen** - 3.45m x 3.05m (11'4" x 10'0")

**Bedroom One** - 3.81m x 3.05m (12'6" x 10'0")

**Bedroom Two** - 3.86m x 2.74m (12'8" x 9'0")

**Bedroom Three** - 2.59m x 2.06m (8'6" x 6'9")

**Shower Room / WC** 

Separate Cloakroom

**Garage** - 5.11m x 2.49m (16'9" x 8'2")