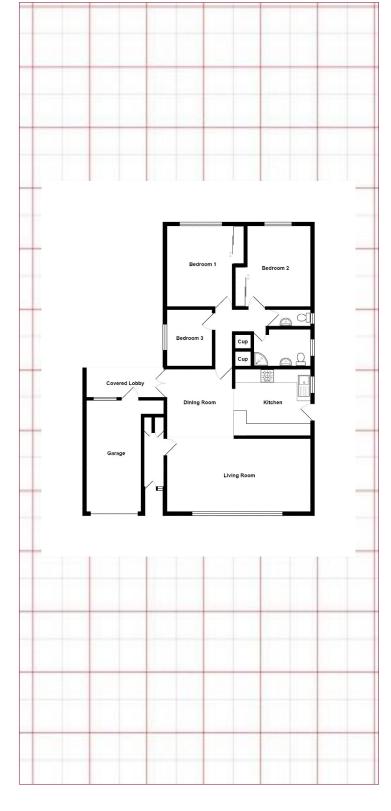

Accommodation briefly comprises; entrance hall, living room area, dining room area, kitchen, inner hallway, three bedrooms, shower room and WC, separate WC, garage and a covered seating area.

Council Tax: E

## Accommodation

**Living Room Area** - 6.55m x 3.35m (21'6" x 11'0")

**Dining Room Area** - 3.28m x 3.05m (10'9" x 10'0")

**Kitchen** - 3.45m x 3.05m (11'4" x 10'0")

**Bedroom One** - 3.81m x 3.05m (12'6" x 10'0")

**Bedroom Two** - 3.86m x 2.74m (12'8" x 9'0")

**Bedroom Three** - 2.59m x 2.06m (8'6" x 6'9")

**Shower Room / WC** 

Separate Cloakroom

**Garage** - 5.11m x 2.49m (16'9" x 8'2")