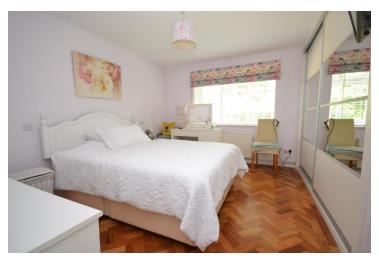

## Accommodation

**Living Room Area** - 6.55m x 3.35m (21'6" x 11'0")

**Dining Room Area** - 3.28m x 3.05m (10'9" x 10'0")

**Kitchen** - 3.45m x 3.05m (11'4" x 10'0")

**Bedroom One** - 3.81m x 3.05m (12'6" x 10'0")

**Bedroom Two** - 3.86m x 2.74m (12'8" x 9'0")

**Bedroom Three** - 2.59m x 2.06m (8'6" x 6'9")

**Shower Room / WC** 

Separate Cloakroom

**Garage** - 5.11m x 2.49m (16'9" x 8'2")