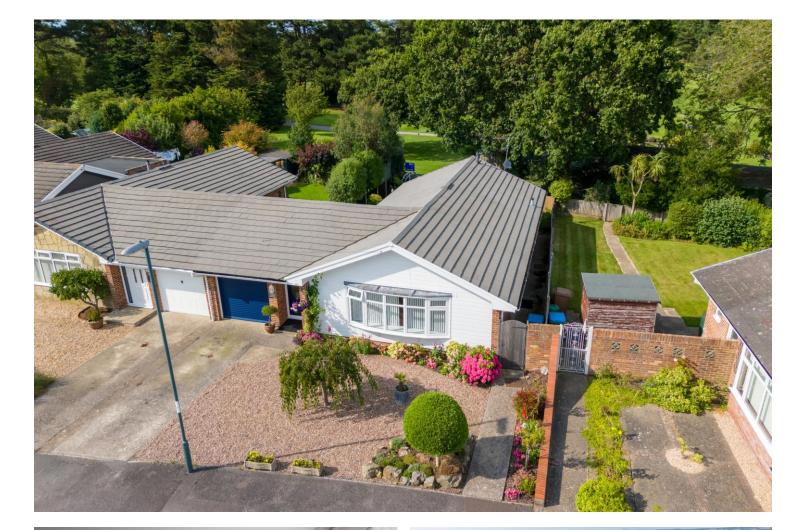

## What the agent says... " Material Information:

Presented in immaculate condition both internally and externally, this 3 bedroom link detached bungalow is located in a quiet culde-sac in Felpham with delightful vistas over the golf course to the rear.

Accommodation briefly comprises; entrance hall, living room area, dining room area, kitchen, inner hallway, three bedrooms, shower room and WC, separate WC, garage and a covered seating area.

Council Tax: E