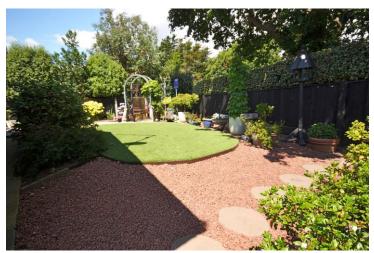

There are many benefits including; gas fired central heating plus underfloor heating in the kitchen and bathroom, wood block flooring to all the main rooms, granite worktops in the kitchen, landscaped gardens with private access to Bognor Golf Club.

Accommodation briefly comprises; entrance hall, living room area, dining room area, kitchen, inner hallway, three bedrooms, shower room and WC, separate WC, garage and a covered seating area.

Council Tax: E