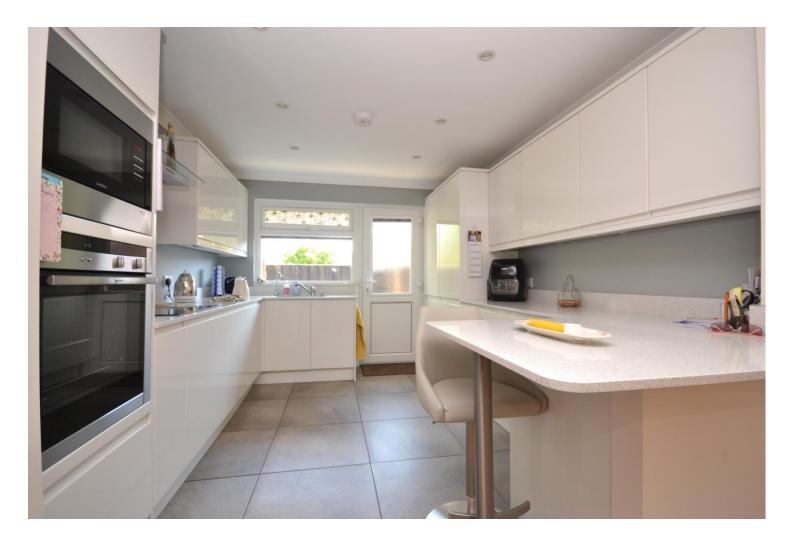

There are many benefits including; gas fired central heating plus underfloor heating in the kitchen and bathroom, wood block flooring to all the main rooms, granite worktops in the kitchen, landscaped gardens with private access to Bognor Golf Club.

## Accommodation

**Living Room Area** - 6.55m x 3.35m (21'6" x 11'0")

**Dining Room Area** - 3.28m x 3.05m (10'9" x 10'0")

**Kitchen** - 3.45m x 3.05m (11'4" x 10'0")

**Bedroom One** - 3.81m x 3.05m (12'6" x 10'0")