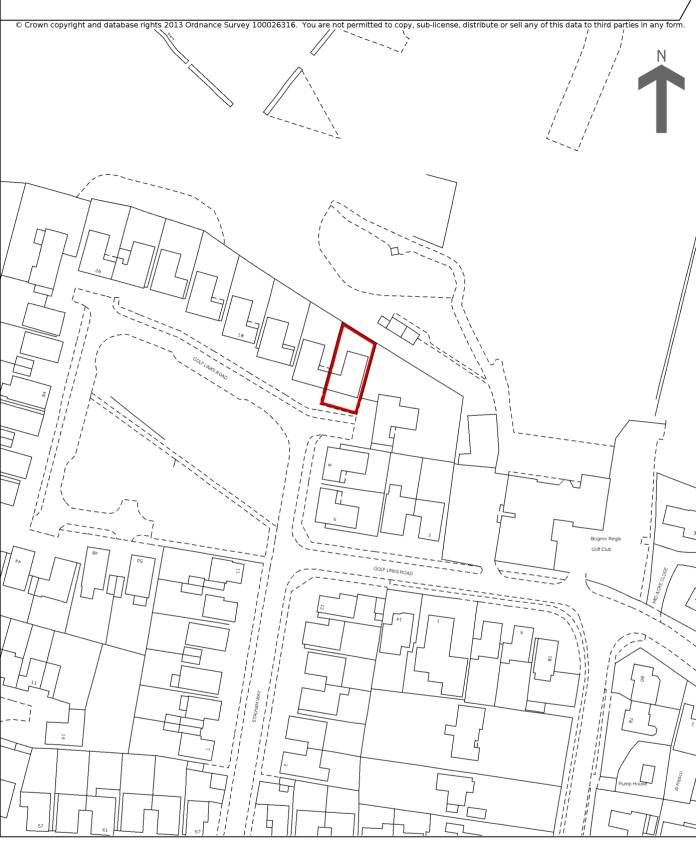

## Title number **SX107435** Ordnance Survey map reference **SU9500NW** Scale **1:1250 enlarged from 1:2500** Administrative area **West Sussex : Arun**

This is a copy of the title plan on 6 AUG 2024 at 16:11:39. This copy does not take account of any application made after that time even if still pending in HM Land Registry when this copy was issued.

HM Land Registry endeavours to maintain high quality and scale accuracy of title plan images. The quality and accuracy of any print will depend on your printer, your computer and its print settings. This title plan shows the general position, not the exact line, of the boundaries. It may be subject to distortions in scale. Measurements scaled from this plan may not match measurements between the same points on the ground.