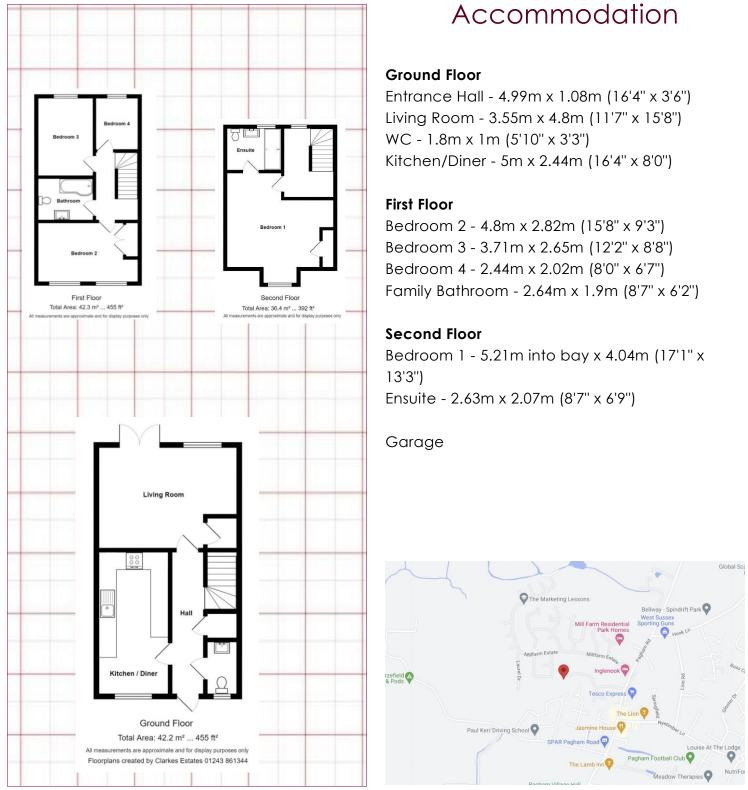

The ground floor accommodation comprises entrance hall, living room downstairs cloakroom and kitchen/diner. On the first floor are three bedrooms and a family bathroom and on the second floor is the principal bedroom with an ensuite shower room and WC.

Outside is a charming west facing rear garden, an easy to maintain front garden, garage and space to park in front.

There is an Estate Maintenance Charge of £334 (£167 half yearly).

Council Tax: Arun District Council Band D