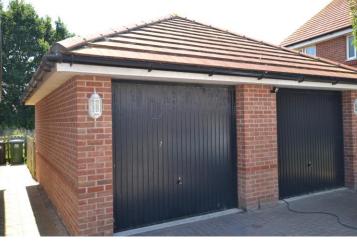

Outside is a charming west facing rear garden, an easy to maintain front garden, garage and space to park in front.

There is an Estate Maintenance Charge of £334 (£167 half yearly).

Council Tax: Arun District Council Band D

Mobile Signal/Coverage: On 06/08/2024 the Ofcom Website https://checker.ofcom.org.uk/ shows EE, Three, and O2 as LIMITED and Vodafone Indoor as LIKELY and EE, Three, O2 and Vodafone Outdoor LIKELY.

Parking: Garage

**Restrictions:** 

- Mid-Terrace Family Home
- Living Room
- Modern Kitchen/Diner
- Four Bedrooms
- Two Bathrooms
- Garage