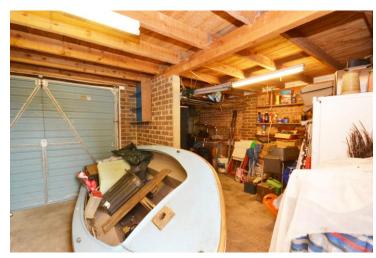

There are gardens to the front and rear, the rear garden having access to the double garage. Note the attached garage could be converted into another bedroom or home office subject to any required conditions.

Bedroom 2 - 3.93m x 3.09m (12'10" x 10'1")

Bedroom 3 - 2.72m x 2.11m (8'11" x 6'11")

Bathroom - 2.41m x 1.85m (7'10'' x 6'0'')

Double Garage

Council Tax: Band D