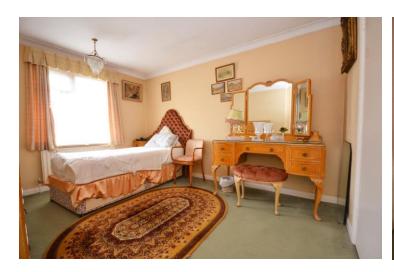

## Accommodation

Entrance Lobby

Living Area - 4.26m x 2.83m (13'11" x 9'3")

Dining Area - 5.48m x 3.13m (17'11" x 10'3")

Study Area - 2.84m x 2.65m (9'3" x 8'8")

Kitchen - 3.03m x 2.53m (9'11" x 8'3")

Bedroom 1 - 2.87m x 2.79m (9'4" x 9'1")