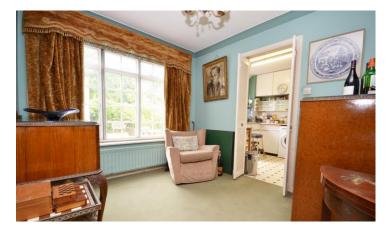

The property offers extended accommodation to the ground floor and there is room for some improvements to decor. The property is offered chain free for a possible quick sale/transition.

The accommodation comprises entrance lobby, downstairs cloakroom, living room area extended to the dining area, study area, kitchen, 3 bedrooms and bathroom/WC.

## Accommodation

Entrance Lobby

Living Area - 4.26m x 2.83m (13'11" x 9'3")

Dining Area - 5.48m x 3.13m (17'11" x 10'3")

Study Area - 2.84m x 2.65m (9'3" x 8'8")

Kitchen - 3.03m x 2.53m (9'11" x 8'3")

Bedroom 1 - 2.87m x 2.79m (9'4" x 9'1")