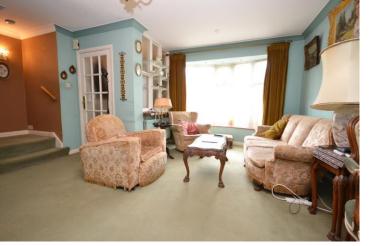

The property offers extended accommodation to the ground floor and there is room for some improvements to decor. The property is offered chain free for a possible quick sale/transition.

The accommodation comprises entrance lobby, downstairs cloakroom, living room area extended to the dining area, study area, kitchen, 3 bedrooms and bathroom/WC.

## Accommodation

Entrance Lobby

Living Area - 4.26m x 2.83m (13'11" x 9'3")

Dining Area - 5.48m x 3.13m (17'11" x 10'3")

Study Area - 2.84m x 2.65m (9'3" x 8'8")

Kitchen - 3.03m x 2.53m (9'11" x 8'3")

Bedroom 1 - 2.87m x 2.79m (9'4" x 9'1")