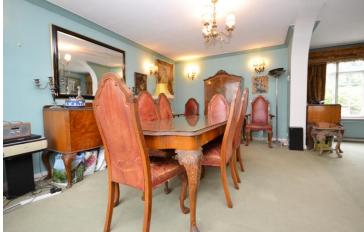

The property offers extended accommodation to the ground floor and there is room for some improvements to decor. The property is offered chain free for a possible quick sale/transition.

The accommodation comprises entrance lobby, downstairs cloakroom, living room area extended to the dining area, study area, kitchen, 3 bedrooms and bathroom/WC.

## Accommodation

Entrance Lobby

Living Area - 4.26m x 2.83m (13'11" x 9'3")

Dining Area - 5.48m x 3.13m (17'11" x 10'3")

Study Area - 2.84m x 2.65m (9'3" x 8'8")

Kitchen - 3.03m x 2.53m (9'11" x 8'3")

Bedroom 1 - 2.87m x 2.79m (9'4" x 9'1")