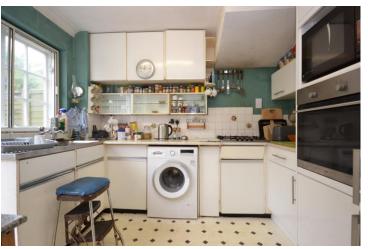

The property offers extended accommodation to the ground floor and there is room for some improvements to decor. The property is offered chain free for a possible quick sale/transition.

The accommodation comprises entrance lobby, downstairs cloakroom, living room area extended to the dining area, study area, kitchen, 3 bedrooms and bathroom/WC.

## Accommodation

Entrance Lobby

Living Area - 4.26m x 2.83m (13'11" x 9'3")

Dining Area - 5.48m x 3.13m (17'11" x 10'3")

Study Area - 2.84m x 2.65m (9'3" x 8'8")

Kitchen - 3.03m x 2.53m (9'11" x 8'3")

Bedroom 1 - 2.87m x 2.79m (9'4" x 9'1")