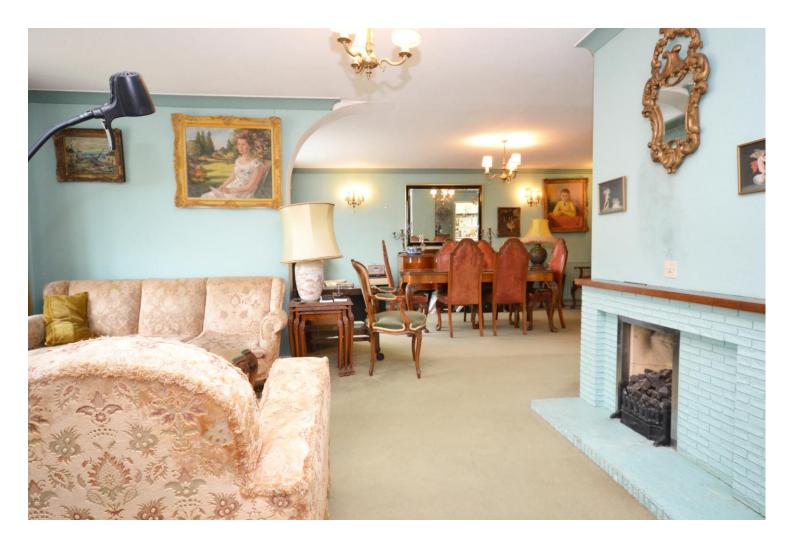

The property offers extended accommodation to the ground floor and there is room for some improvements to decor. The property is offered chain free for a possible quick sale/transition.

The accommodation comprises entrance lobby, downstairs cloakroom, living room area extended to the dining area, study area, kitchen, 3 bedrooms and bathroom/WC.

## Accommodation

Entrance Lobby

Living Area - 4.26m x 2.83m (13'11" x 9'3")

Dining Area - 5.48m x 3.13m (17'11" x 10'3")

Study Area - 2.84m x 2.65m (9'3" x 8'8")

Kitchen - 3.03m x 2.53m (9'11" x 8'3")

Bedroom 1 - 2.87m x 2.79m (9'4" x 9'1")