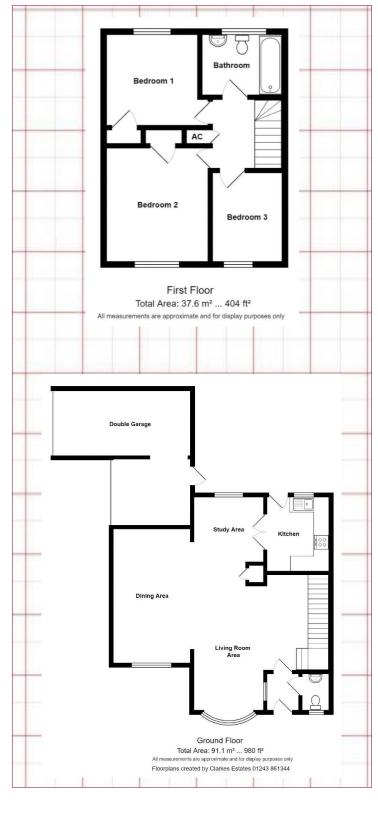

The property offers extended accommodation to the ground floor and there is room for some improvements to decor. The property is offered chain free for a possible quick sale/transition.

The accommodation comprises entrance lobby, downstairs cloakroom, living room area extended to the dining area, study area, kitchen, 3 bedrooms and bathroom/WC.

## Accommodation

Entrance Lobby

Living Area - 4.26m x 2.83m (13'11" x 9'3")

Dining Area - 5.48m x 3.13m (17'11" x 10'3")

Study Area - 2.84m x 2.65m (9'3" x 8'8")

Kitchen - 3.03m x 2.53m (9'11" x 8'3")

Bedroom 1 - 2.87m x 2.79m (9'4" x 9'1")

Bedroom 2 - 3.93m x 3.09m (12'10" x 10'1")

Bedroom 3 - 2.72m x 2.11m (8'11" x 6'11")

Bathroom - 2.41m x 1.85m (7'10'' x 6'0'')

Double Garage

Council Tax: Band D