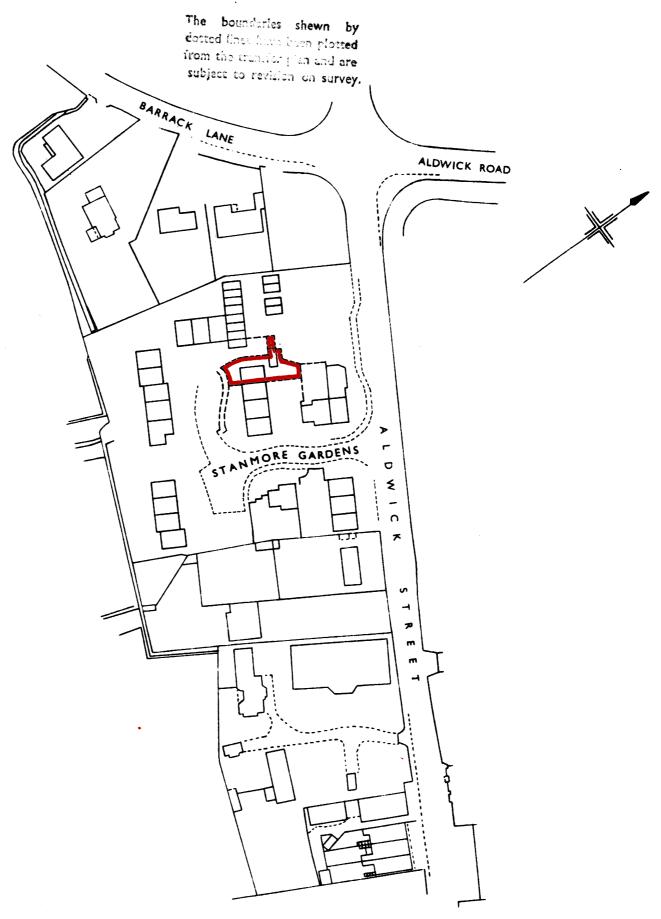

This official copy was delivered electronically and when printed will not be to scale. You can obtain a paper official copy by ordering one from HM Land Registry.

This official copy is issued on 02 July 2024 shows the state of this title plan on 02 July 2024 at 12:26:47. It is admissible in evidence to the same extent as the original (s.67 Land Registration Act 2002). This title plan shows the general position, not the exact line, of the boundaries. It may be subject to distortions in scale. Measurements scaled from this plan may not match measurements between the same points on the ground. This title is dealt with by the HM Land Registry, Durham Office .

© Crown copyright. Produced by HM Land Registry. Reproduction in whole or in part is prohibited without the prior written permission of Ordnance Survey. Licence Number 100026316.

# H. M. LAND REGISTRY

NATIONAL GRID PLAN

## SZ 9198 SECTION C

SUSSEX

## Scale 1/1250

## BOGNOR PARISH

TITLE No SX 116923/

( Crown Copyright 1968

This official copy is incomplete without the preceding notes page.