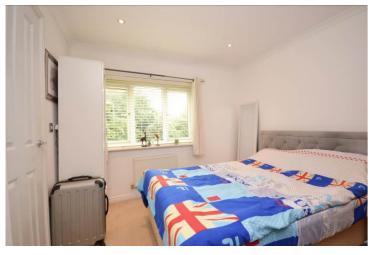

## Accommodation

Downstairs Cloakroom

Kitchen - 2.97m x 1.68m (9'8" x 5'6")

Lounge - 4.83m x 3.68m (15'10" x 12'0")

Conservatory - 3.05m x 2.57m (10'0" x 8'5")

Bedroom 1 - 3.68m x 2.73m (12'0" x 8'11")

Bedroom 2 - 2.95m x 2.92m (9'8" x 9'6")