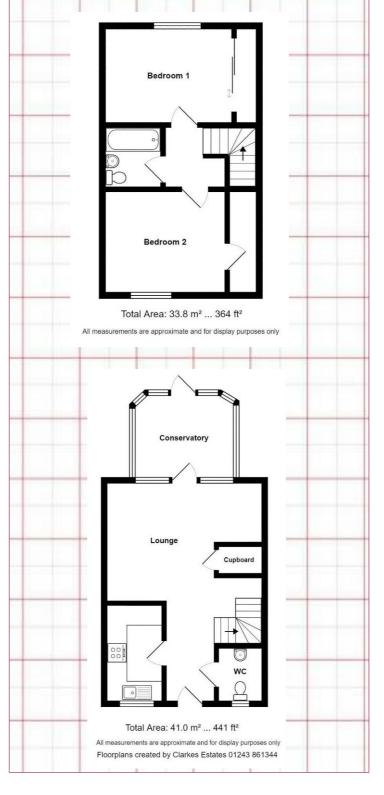

## Accommodation

Downstairs Cloakroom

Kitchen - 2.97m x 1.68m (9'8" x 5'6")

Lounge - 4.83m x 3.68m (15'10" x 12'0")

Conservatory - 3.05m x 2.57m (10'0" x 8'5")

Bedroom 1 - 3.68m x 2.73m (12'0" x 8'11")

Bedroom 2 - 2.95m x 2.92m (9'8" x 9'6")