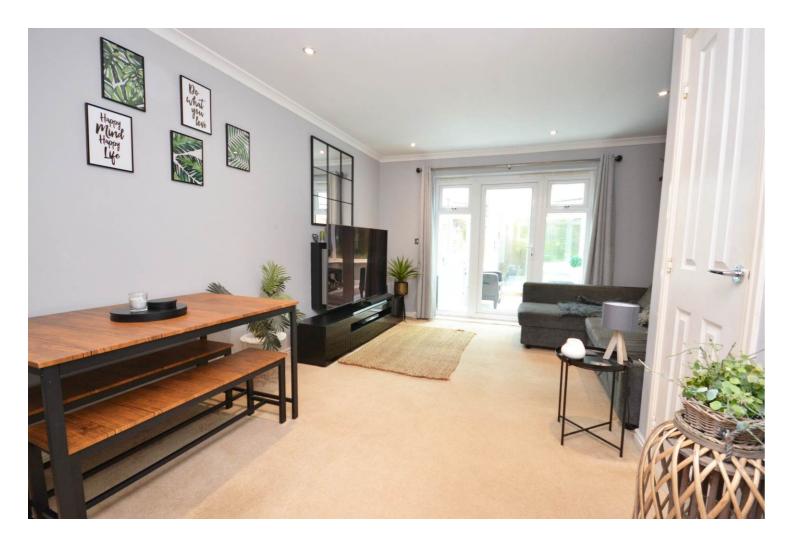

## What the agent says... ",,

A superb opportunity to purchase a well presented two-bedroom mid-terraced house in Littlehampton.

The accommodation comprises a modern fitted kitchen with new appliances including dishwasher and washing machine, lounge leading on to a conservatory which accesses the rear garden, downstairs cloakroom, two double bedrooms, modern bathroom with upgraded shower over the bath and allocated parking/visitor parking.

## Accommodation

Downstairs Cloakroom

Kitchen - 2.97m x 1.68m (9'8" x 5'6")

Lounge - 4.83m x 3.68m (15'10" x 12'0")

Conservatory - 3.05m x 2.57m (10'0" x 8'5")

Bedroom 1 - 3.68m x 2.73m (12'0" x 8'11")

Bedroom 2 - 2.95m x 2.92m (9'8" x 9'6")