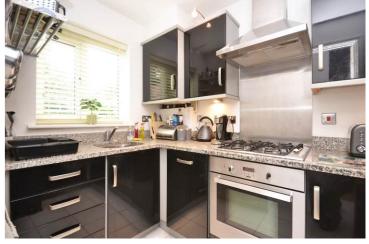

## What the agent says... ",,

A superb opportunity to purchase a well presented two-bedroom mid-terraced house in Littlehampton.

The accommodation comprises a modern fitted kitchen with new appliances including dishwasher and washing machine, lounge leading on to a conservatory which accesses the rear garden, downstairs cloakroom, two double bedrooms, modern bathroom with upgraded shower over the bath and allocated parking/visitor parking.

## Accommodation

Downstairs Cloakroom

Kitchen - 2.97m x 1.68m (9'8" x 5'6")

Lounge - 4.83m x 3.68m (15'10" x 12'0")

Conservatory - 3.05m x 2.57m (10'0" x 8'5")

Bedroom 1 - 3.68m x 2.73m (12'0" x 8'11")

Bedroom 2 - 2.95m x 2.92m (9'8" x 9'6")