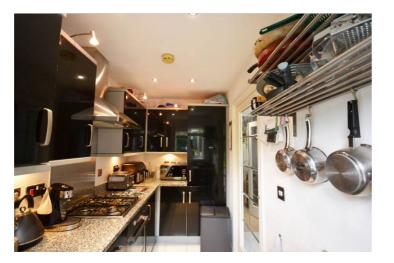

## What the agent says... ",,

A superb opportunity to purchase a well presented two-bedroom mid-terraced house in Littlehampton.

The accommodation comprises a modern fitted kitchen with new appliances including dishwasher and washing machine, lounge leading on to a conservatory which accesses the rear garden, downstairs cloakroom, two double bedrooms, modern bathroom with upgraded shower over the bath and allocated parking/visitor parking.

## Accommodation

Downstairs Cloakroom

Kitchen - 2.97m x 1.68m (9'8" x 5'6")

Lounge - 4.83m x 3.68m (15'10" x 12'0")

Conservatory - 3.05m x 2.57m (10'0" x 8'5")

Bedroom 1 - 3.68m x 2.73m (12'0" x 8'11")

Bedroom 2 - 2.95m x 2.92m (9'8" x 9'6")