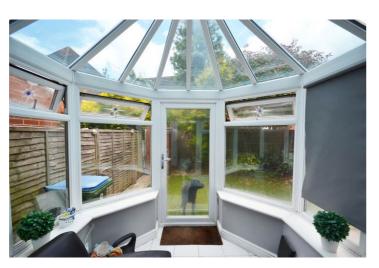

## What the agent says... ",,

A superb opportunity to purchase a well presented two-bedroom mid-terraced house in Littlehampton.

The accommodation comprises a modern fitted kitchen with new appliances including dishwasher and washing machine, lounge leading on to a conservatory which accesses the rear garden, downstairs cloakroom, two double bedrooms, modern bathroom with upgraded shower over the bath and allocated parking/visitor parking.

## Accommodation

Downstairs Cloakroom

Kitchen - 2.97m x 1.68m (9'8" x 5'6")

Lounge - 4.83m x 3.68m (15'10" x 12'0")

Conservatory - 3.05m x 2.57m (10'0" x 8'5")

Bedroom 1 - 3.68m x 2.73m (12'0" x 8'11")

Bedroom 2 - 2.95m x 2.92m (9'8" x 9'6")