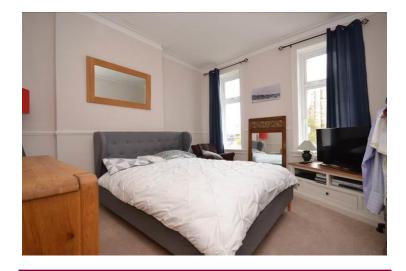

## Accommodation

Kitchen/Diner - 3.65m x 4.23m (11'11" x 13'10") Bathroom - 2.25m x 1.7m (7'4" x 5'6") Bedroom 1 - 2.7m x 3.6m (8'10" x 11'9") Bedroom 2 - 3.22m x 3.64m (10'6" x 11'11") maximum - currently being used as a lounge Lounge - 3.86m x 3.7m (12'7" x 12'1") - currently being used as a bedroom