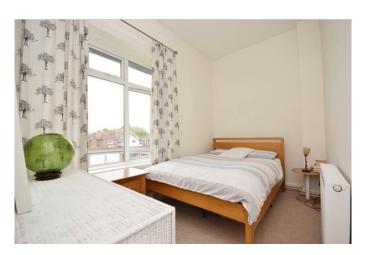

## Accommodation

Kitchen/Diner - 3.65m x 4.23m (11'11" x 13'10") Bathroom - 2.25m x 1.7m (7'4" x 5'6") Bedroom 1 - 2.7m x 3.6m (8'10" x 11'9") Bedroom 2 - 3.22m x 3.64m (10'6" x 11'11") maximum - currently being used as a lounge Lounge - 3.86m x 3.7m (12'7" x 12'1") - currently being used as a bedroom