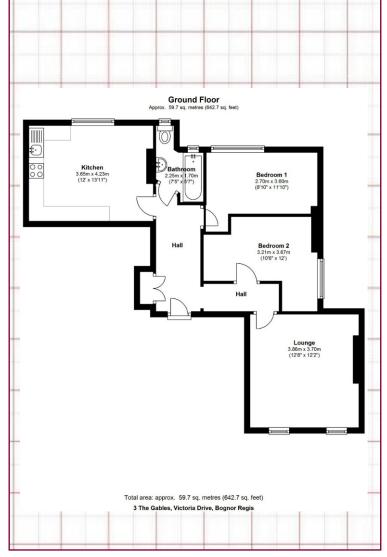

## Accommodation

Kitchen/Diner - 3.65m x 4.23m (11'11" x 13'10") Bathroom - 2.25m x 1.7m (7'4" x 5'6") Bedroom 1 - 2.7m x 3.6m (8'10" x 11'9") Bedroom 2 - 3.22m x 3.64m (10'6" x 11'11") maximum - currently being used as a lounge Lounge - 3.86m x 3.7m (12'7" x 12'1") - currently being used as a bedroom