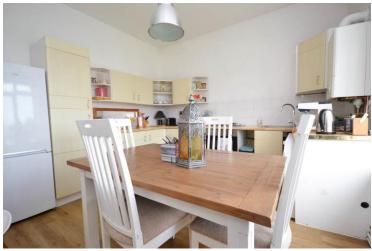

## Accommodation

Kitchen/Diner - 3.65m x 4.23m (11'11" x 13'10") Bathroom - 2.25m x 1.7m (7'4" x 5'6") Bedroom 1 - 2.7m x 3.6m (8'10" x 11'9") Bedroom 2 - 3.22m x 3.64m (10'6" x 11'11") maximum - currently being used as a lounge Lounge - 3.86m x 3.7m (12'7" x 12'1") - currently being used as a bedroom