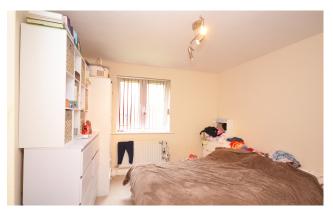

### Accommodation

Lounge - 5.06m x 3.99m (16'7" x 13'1") Kitchen - 3.56m x 1.84m (11'8" x 6'0") Bedroom 1 - 3.24m x 3.02m (10'7" x 9'10") Ensuite - 1.52m x 1.49m (4'11" x 4'10") Bedroom 2 - 3.29m x 2.31m (10'9" x 7'6") Bathroom - 2.15m x 1.69m (7'0" x 5'6")