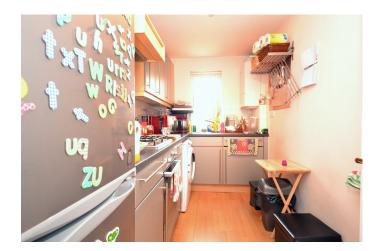

### What the agent says...

A spacious ground floor apartment in a popular location close to retail outlets and bus routes connecting locally and to other towns and cities along the south coast.

The accommodation comprises a private entrance hall, large lounge with access to the communal gardens via double glazed patio doors, modern fitted kitchen, main bedroom with ensuite shower room, a second bedroom, bathroom and allocated parking space.

### Accommodation

Lounge - 5.06m x 3.99m (16'7" x 13'1") Kitchen - 3.56m x 1.84m (11'8" x 6'0") Bedroom 1 - 3.24m x 3.02m (10'7" x 9'10") Ensuite - 1.52m x 1.49m (4'11" x 4'10") Bedroom 2 - 3.29m x 2.31m (10'9" x 7'6") Bathroom - 2.15m x 1.69m (7'0" x 5'6")