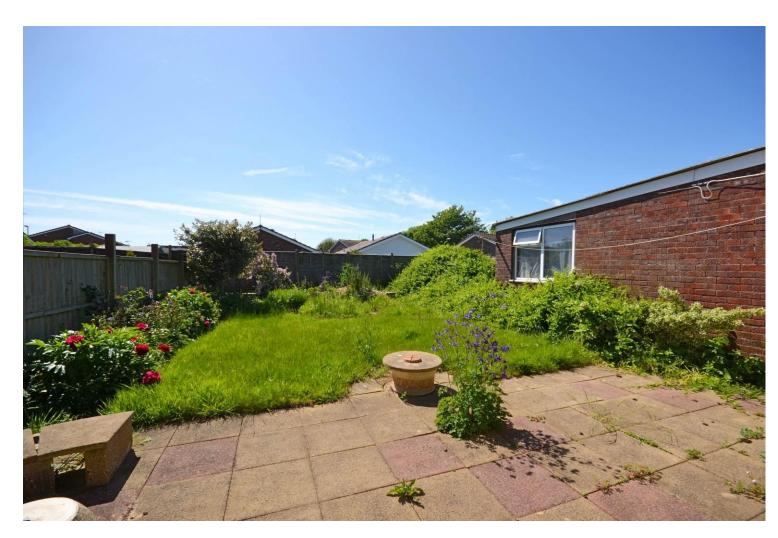

Outside, the front is laid to paving with parking to the side leading on to a garage (please note vehicle access to the garage is restricted due to the presence of a small front door porch). The rear garden is approximately 12.5m x 12m, enclosed by fencing and has a large patio leading on to the lawn.