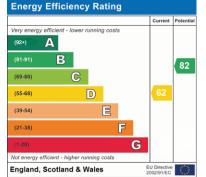

The property is a little dated with warm air vent heating, older style double glazed windows and would benefit from updates to the kitchen, bathroom and general decor. We stress that the property is habitable and ready to go and would suit an enthusiastic DIY'er.