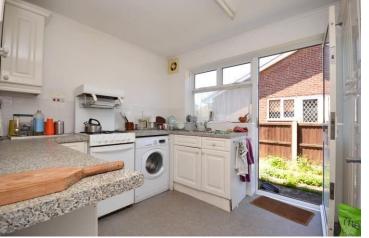

## What the agent says... ",,

Located on the popular Westminster Drive estate and offered for sale with no forward chain, is this 3-bedroom semi-detached bungalow with a garage and off road parking.

The accommodation comprises porch, hall, large lounge with access to a second reception room / third bedroom, kitchen, main bedroom, second double bedroom, bathroom and separate WC.

The property is a little dated with warm air vent heating, older style double glazed windows and would benefit from updates to the kitchen, bathroom and general decor. We stress that the property is habitable and ready to go and would suit an enthusiastic DIY'er.

Lounge/Diner - 3.71m x 6.23m (12'2" x 20'5")

Bedroom 3 - 2.67m x 2.32m (8'9" x 7'7")

Kitchen - 2.86m x 3.14m (9'4" x 10'3")

Council Tax Band: C