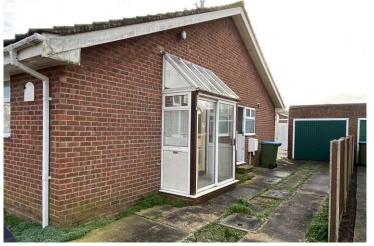

Outside, the front is laid to paving with parking to the side leading on to a garage (please note vehicle access to the garage is restricted due to the presence of a small front door porch). The rear garden is approximately 12.5m x 12m, enclosed by fencing and has a large patio leading on to the lawn.