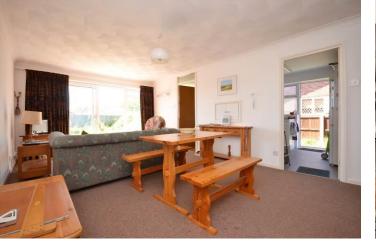

## What the agent says... ",,

Located on the popular Westminster Drive estate and offered for sale with no forward chain, is this 3-bedroom semi-detached bungalow with a garage and off road parking.

The accommodation comprises porch, hall, large lounge with access to a second reception room / third bedroom, kitchen, main bedroom, second double bedroom, bathroom and separate WC.

Lounge/Diner - 3.71m x 6.23m (12'2" x 20'5")

Bedroom 3 - 2.67m x 2.32m (8'9" x 7'7")

Kitchen - 2.86m x 3.14m (9'4" x 10'3")

Council Tax Band: C