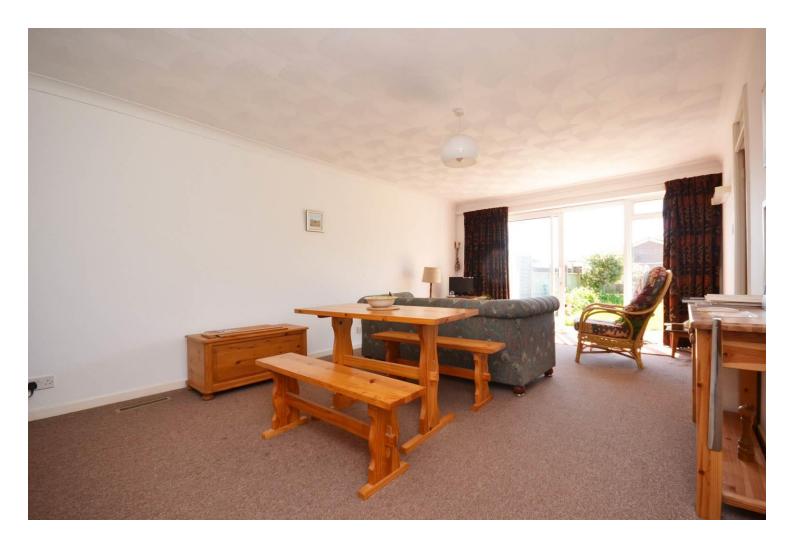

## What the agent says... ",,

Located on the popular Westminster Drive estate and offered for sale with no forward chain, is this 3-bedroom semi-detached bungalow with a garage and off road parking.

The accommodation comprises porch, hall, large lounge with access to a second reception room / third bedroom, kitchen, main bedroom, second double bedroom, bathroom and separate WC.

Lounge/Diner - 3.71m x 6.23m (12'2" x 20'5")

Bedroom 3 - 2.67m x 2.32m (8'9" x 7'7")

Kitchen - 2.86m x 3.14m (9'4" x 10'3")

Council Tax Band: C