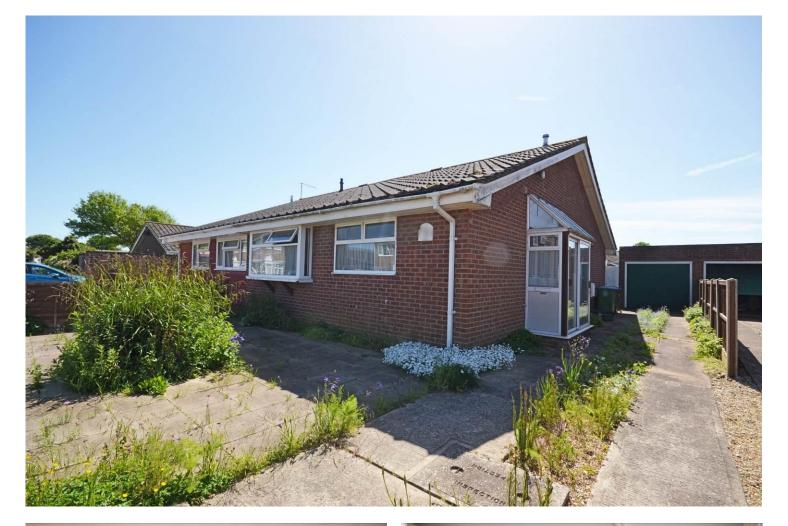

## What the agent says... ",,

Located on the popular Westminster Drive estate and offered for sale with no forward chain, is this 3-bedroom semi-detached bungalow with a garage and off road parking.

The accommodation comprises porch, hall, large lounge with access to a second reception room / third bedroom, kitchen, main bedroom, second double bedroom, bathroom and separate WC.

The property is a little dated with warm air vent heating, older style double glazed windows and would benefit from updates to the kitchen, bathroom and general decor. We stress that the property is habitable and ready to go and would suit an enthusiastic DIY'er.

Outside, the front is laid to paving with parking to the side leading on to a garage (please note vehicle access to the garage is restricted due to the presence of a small front door porch). The rear garden is approximately 12.5m x 12m, enclosed by fencing and has a large patio leading on to the lawn.