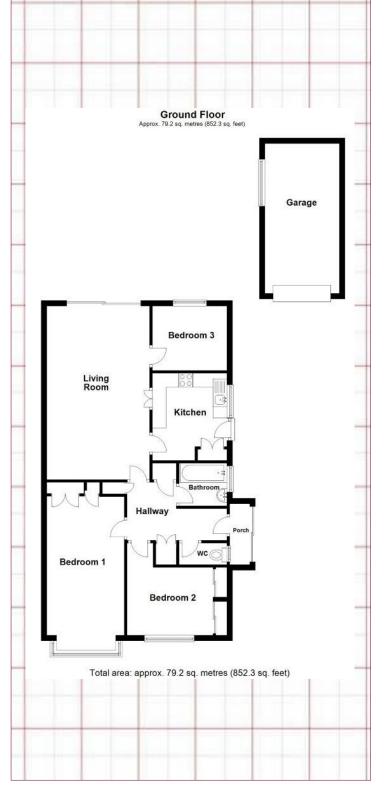

## Accommodation

Hall - 3.61m x 1.98m (11'10" x 6'5") at widest point

WC - 1.73m x 0.77m (5'8" x 2'6")

Bedroom 2 - 2.95m x 2.44m (9'8" x 8'0")

Bedroom 1 - 4.5m x 2.77m (14'9" x 9'1")

Bathroom - 1.51m x 1.7m (4'11" x 5'6")

Lounge/Diner - 3.71m x 6.23m (12'2" x 20'5")

Bedroom 3 - 2.67m x 2.32m (8'9" x 7'7")

Kitchen - 2.86m x 3.14m (9'4" x 10'3")

Council Tax Band: C