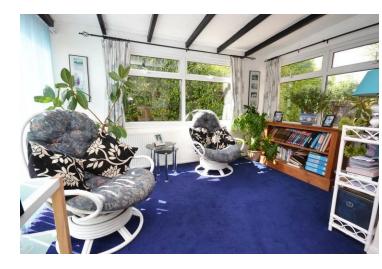

The accommodation comprises entrance hall, triple aspect living room, sunroom with wrap around garden views, kitchen/diner, separate utility room, 3 bedrooms, bathroom, separate WC and off road parking.

## Accommodation

Living Room 6.49m x 3.36m (21'3" x 11'0") Triple Aspect

Sun Room 2.44m x 3.63m (8'0" x 11'10")

Kitchen/Diner 4.95m x 3.08m (16'2" x 10'1") plus recess

Utility Room 2.69m x 1.75m (8'9" x 5'8")