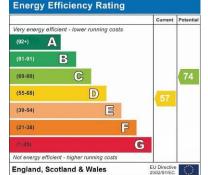

Bedroom 1 3.42m x 2.66m (11'2" x 8'8")

Bedroom 2 3.08m x 3.22m (10'1" x 10'6")

Bedroom 3 2.43m x 2.37m (7'11" x 7'9")

Bathroom 2.07m x 2.1m (6'9" x 6'10")

WC 1.72m x 0.87m (5'7" x 2'10")

Council Tax Band: D