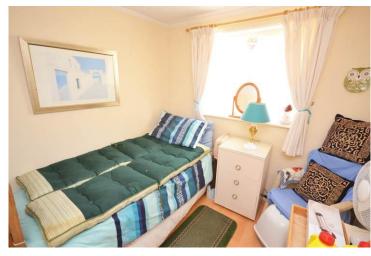

Bedroom 1 3.42m x 2.66m (11'2" x 8'8")

Bedroom 2 3.08m x 3.22m (10'1" x 10'6")

Bedroom 3 2.43m x 2.37m (7'11" x 7'9")

Bathroom 2.07m x 2.1m (6'9" x 6'10")

WC 1.72m x 0.87m (5'7" x 2'10")

Council Tax Band: D