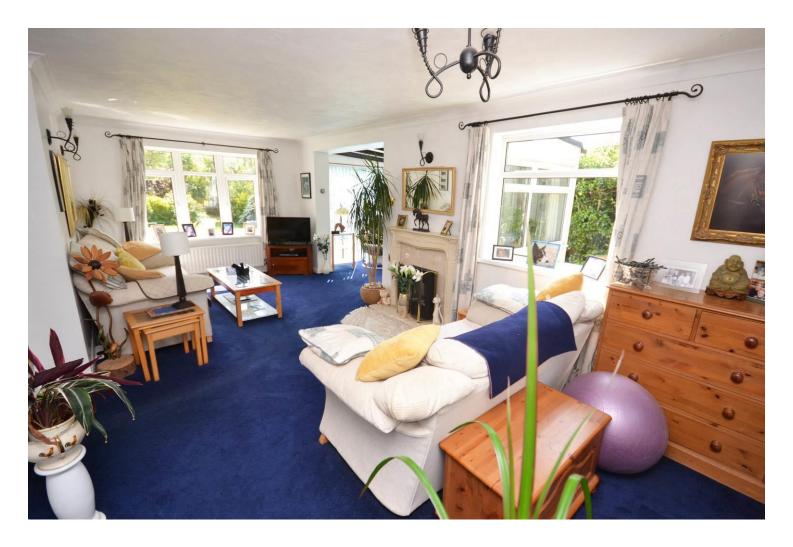

The accommodation comprises entrance hall, triple aspect living room, sunroom with wrap around garden views, kitchen/diner, separate utility room, 3 bedrooms, bathroom, separate WC and off road parking.

## Accommodation

Living Room 6.49m x 3.36m (21'3" x 11'0") Triple Aspect

Sun Room 2.44m x 3.63m (8'0" x 11'10")

Kitchen/Diner 4.95m x 3.08m (16'2" x 10'1") plus recess

Utility Room 2.69m x 1.75m (8'9" x 5'8")