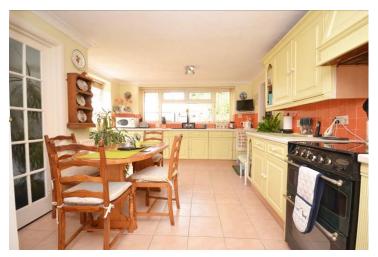

## Accommodation

Living Room 6.49m x 3.36m (21'3" x 11'0") Triple Aspect

Sun Room 2.44m x 3.63m (8'0" x 11'10")

Kitchen/Diner 4.95m x 3.08m (16'2" x 10'1") plus recess

Utility Room 2.69m x 1.75m (8'9" x 5'8")