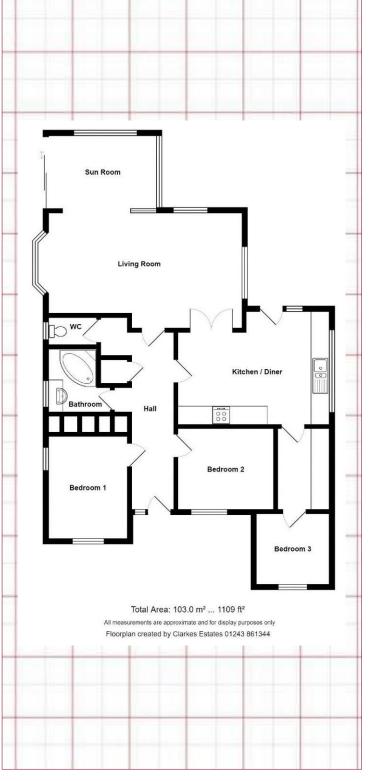

The accommodation comprises entrance hall, triple aspect living room, sunroom with wrap around garden views, kitchen/diner, separate utility room, 3 bedrooms, bathroom, separate WC and off road parking.

## Accommodation

Living Room 6.49m x 3.36m (21'3" x 11'0") Triple Aspect

Sun Room 2.44m x 3.63m (8'0" x 11'10")

Kitchen/Diner 4.95m x 3.08m (16'2" x 10'1") plus recess

Utility Room 2.69m x 1.75m (8'9" x 5'8")

Bedroom 1 3.42m x 2.66m (11'2" x 8'8")

Bedroom 2 3.08m x 3.22m (10'1" x 10'6")

Bedroom 3 2.43m x 2.37m (7'11" x 7'9")

Bathroom 2.07m x 2.1m (6'9" x 6'10")

WC 1.72m x 0.87m (5'7" x 2'10")

Council Tax Band: D