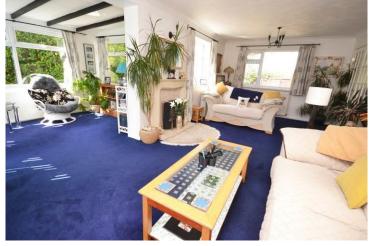

The accommodation comprises entrance hall, triple aspect living room, sunroom with wrap around garden views, kitchen/diner, separate utility room, 3 bedrooms, bathroom, separate WC and off road parking.

## Accommodation

Living Room 6.49m x 3.36m (21'3" x 11'0") Triple Aspect

Sun Room 2.44m x 3.63m (8'0" x 11'10")

Kitchen/Diner 4.95m x 3.08m (16'2" x 10'1") plus recess

Utility Room 2.69m x 1.75m (8'9" x 5'8")