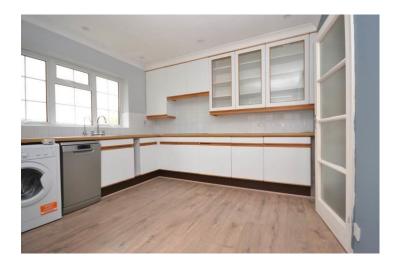

## Accommodation

Lounge 5.41m x 3.62m (17'8" x 11'10")

Kitchen 3.29m x 3.51m (10'9" x 11'6")

Dining Room 3.09m x 3.32m (10'1" x 10'10")

Bathroom 2.53m x 1.76m (8'3" x 5'9")

Downstairs WC 1.78m x 0.78m (5'10" x 2'6")