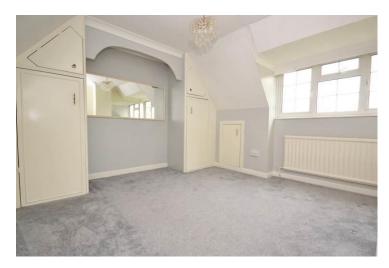

Bedroom 1 3.65m x 3.62m (11'11" x 11'10")

Bedroom 2 3.45m x 3.68m (11'3" x 12'0")

Bedroom 3 2.89m x 2.58m (9'5" x 8'5")

Shower Room 3.58m into shower recess x 1.48m max (11'8" x 4'10")

Garage 4.94m x 2.65m (16'2" x 8'8")