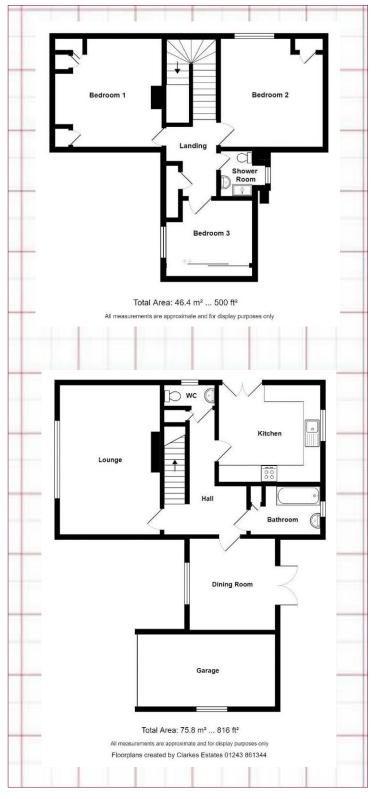

## Accommodation

Lounge 5.41m x 3.62m (17'8" x 11'10")

Kitchen 3.29m x 3.51m (10'9" x 11'6")

Dining Room 3.09m x 3.32m (10'1" x 10'10")

Bathroom 2.53m x 1.76m (8'3" x 5'9")

Downstairs WC 1.78m x 0.78m (5'10" x 2'6")

Bedroom 1 3.65m x 3.62m (11'11" x 11'10")

Bedroom 2 3.45m x 3.68m (11'3" x 12'0")

Bedroom 3 2.89m x 2.58m (9'5" x 8'5")

Shower Room 3.58m into shower recess x 1.48m max (11'8" x 4'10")

Garage 4.94m x 2.65m (16'2" x 8'8")