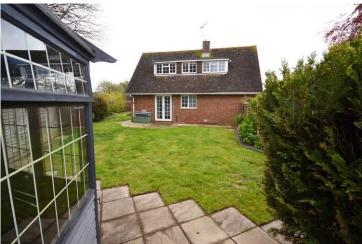

Offered with the benefit of no forward chain, the internal accommodation comprises entrance hall, downstairs WC, lounge, dining room, kitchen, first floor landing, 3 bedrooms and shower room/WC.

Externally the gardens are to the front, side and rear which suggests a possible extension subject to the necessary consents, garage and off-road parking.