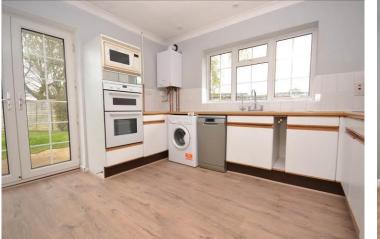

## Accommodation

Lounge 5.41m x 3.62m (17'8" x 11'10")

Kitchen 3.29m x 3.51m (10'9" x 11'6")

Dining Room 3.09m x 3.32m (10'1" x 10'10")

Bathroom 2.53m x 1.76m (8'3" x 5'9")

Downstairs WC 1.78m x 0.78m (5'10" x 2'6")