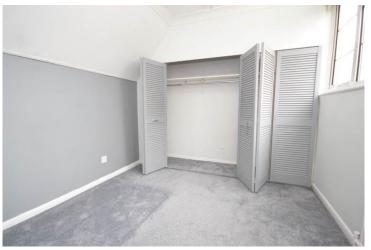

Bedroom 1 3.65m x 3.62m (11'11" x 11'10")

Bedroom 2 3.45m x 3.68m (11'3" x 12'0")

Bedroom 3 2.89m x 2.58m (9'5" x 8'5")

Shower Room 3.58m into shower recess x 1.48m max (11'8" x 4'10")

Garage 4.94m x 2.65m (16'2" x 8'8")