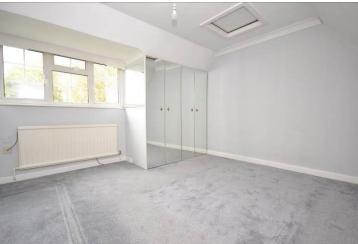

Bedroom 1 3.65m x 3.62m (11'11" x 11'10")

Bedroom 2 3.45m x 3.68m (11'3" x 12'0")

Bedroom 3 2.89m x 2.58m (9'5" x 8'5")

Shower Room 3.58m into shower recess x 1.48m max (11'8" x 4'10")

Garage 4.94m x 2.65m (16'2" x 8'8")