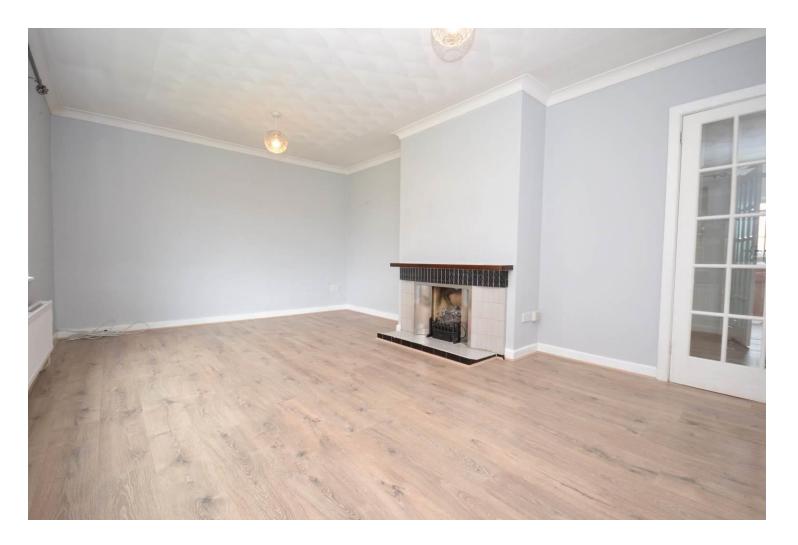

## Accommodation

Lounge 5.41m x 3.62m (17'8" x 11'10")

Kitchen 3.29m x 3.51m (10'9" x 11'6")

Dining Room 3.09m x 3.32m (10'1" x 10'10")

Bathroom 2.53m x 1.76m (8'3" x 5'9")

Downstairs WC 1.78m x 0.78m (5'10" x 2'6")