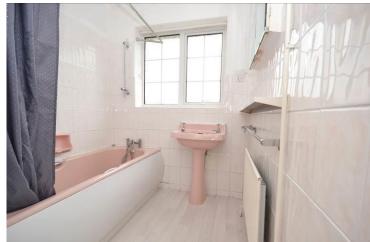

## Accommodation

Lounge 5.41m x 3.62m (17'8" x 11'10")

Kitchen 3.29m x 3.51m (10'9" x 11'6")

Dining Room 3.09m x 3.32m (10'1" x 10'10")

Bathroom 2.53m x 1.76m (8'3" x 5'9")

Downstairs WC 1.78m x 0.78m (5'10" x 2'6")