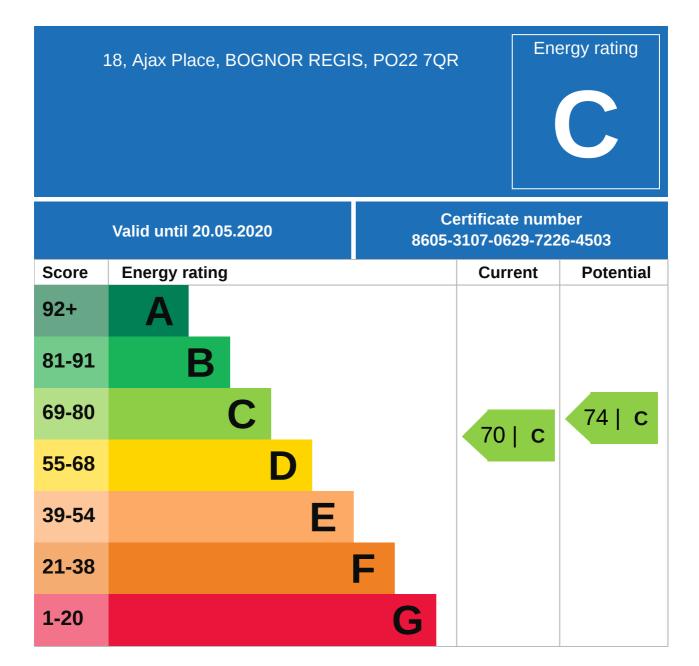

# **KPF:** Key Property Facts

An insight into your property and the local area **Monday 22<sup>nd</sup> April 2024** 

18, AJAX PLACE, BOGNOR REGIS, PO22 7QR

# **Property**

Type: Detached

**Bedrooms:** 

Floor Area: 1,485 ft<sup>2</sup> / 138 m<sup>2</sup>

Plot Area: 0.12 acres Year Built: 2003-2006 **Council Tax:** Band E **Annual Estimate:** £2,765 **Title Number:** SX108407 **UPRN**: 100061687035