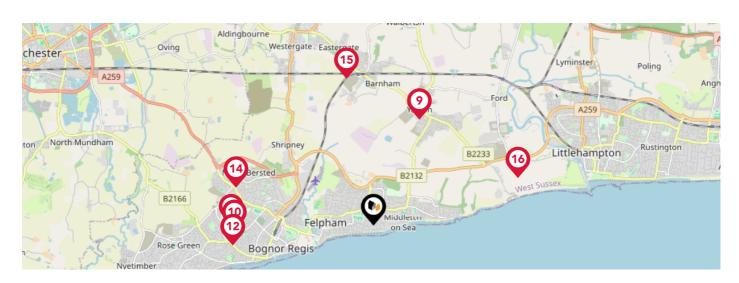

# **Schools**

|     |                                                                                             | Nursery | Primary  | Secondary    | College | Private |
|-----|---------------------------------------------------------------------------------------------|---------|----------|--------------|---------|---------|
| 9   | Yapton CE Primary School Ofsted Rating: Requires Improvement   Pupils: 278   Distance: 2.17 |         | V        |              |         |         |
| 10  | The Regis School Ofsted Rating: Good   Pupils: 1553   Distance:2.61                         |         |          | $\checkmark$ |         |         |
| 11) | Nyewood CofE Infant School, Bognor Regis Ofsted Rating: Good   Pupils: 228   Distance: 2.67 |         | <b>✓</b> |              |         |         |
| 12  | Nyewood CofE Junior School Ofsted Rating: Good   Pupils: 332   Distance: 2.67               |         | <b>✓</b> |              |         |         |
| 13  | Southway Primary School Ofsted Rating: Good   Pupils: 598   Distance: 2.67                  |         | <b>✓</b> |              |         |         |
| 14  | Bartons Primary School, Bognor Regis Ofsted Rating: Good   Pupils: 218   Distance: 2.68     |         | <b>✓</b> |              |         |         |
| 15  | St Philip Howard Catholic School Ofsted Rating: Outstanding   Pupils: 1073   Distance:2.79  |         |          | $\checkmark$ |         |         |
| 16  | St Mary's CofE Primary School Ofsted Rating: Good   Pupils: 101   Distance: 2.85            |         | <b>✓</b> |              |         |         |

# Area