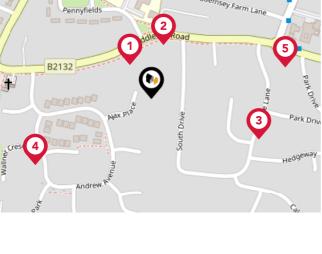

# **KPF:** Key Property Facts

An insight into your property and the local area **Monday 22<sup>nd</sup> April 2024** 

18, AJAX PLACE, BOGNOR REGIS, PO22 7QR

### **Local Area**

**Local Authority:** Arun **Conservation Area:** 

Flood Risk:

• Rivers & Seas

• Surface Water

No

Very Low

Low

# Area **Schools**

|          |                                                                                               | Nursery      | Primary  | Secondary | College | Private |
|----------|-----------------------------------------------------------------------------------------------|--------------|----------|-----------|---------|---------|
| 1        | Bishop Tufnell CofE Primary School, Felpham Ofsted Rating: Good   Pupils: 542   Distance:0.11 |              | <b>V</b> |           |         |         |
| 2        | Downview Primary School Ofsted Rating: Good   Pupils: 559   Distance:0.95                     |              | <b>✓</b> |           |         |         |
| 3        | Felpham Community College Ofsted Rating: Good   Pupils: 1356   Distance:1                     |              |          | V         |         |         |
| 4        | Edward Bryant School Ofsted Rating: Good   Pupils: 628   Distance:1.75                        |              | <b>▽</b> |           |         |         |
| 5        | St Mary's Catholic Primary School Ofsted Rating: Good   Pupils: 304   Distance:1.77           |              | <b>✓</b> |           |         |         |
| <b>6</b> | South Bersted CofE Primary School Ofsted Rating: Good   Pupils: 206   Distance: 1.89          |              | <b>✓</b> |           |         |         |
| 7        | Bersted Green Primary School, Bognor Regis Ofsted Rating: Good   Pupils: 316   Distance: 2.09 |              | <b>✓</b> |           |         |         |
| 8        | Bognor Regis Nursery School Ofsted Rating: Outstanding   Pupils: 138   Distance:2.12          | $\checkmark$ |          |           |         |         |

# **Schools**

|     |                                                                                             | Nursery | Primary  | Secondary    | College | Private |
|-----|---------------------------------------------------------------------------------------------|---------|----------|--------------|---------|---------|
| 9   | Yapton CE Primary School Ofsted Rating: Requires Improvement   Pupils: 278   Distance: 2.17 |         | V        |              |         |         |
| 10  | The Regis School Ofsted Rating: Good   Pupils: 1553   Distance:2.61                         |         |          | $\checkmark$ |         |         |
| 11) | Nyewood CofE Infant School, Bognor Regis Ofsted Rating: Good   Pupils: 228   Distance: 2.67 |         | <b>✓</b> |              |         |         |
| 12  | Nyewood CofE Junior School Ofsted Rating: Good   Pupils: 332   Distance: 2.67               |         | <b>✓</b> |              |         |         |
| 13  | Southway Primary School Ofsted Rating: Good   Pupils: 598   Distance: 2.67                  |         | <b>✓</b> |              |         |         |
| 14  | Bartons Primary School, Bognor Regis Ofsted Rating: Good   Pupils: 218   Distance: 2.68     |         | <b>✓</b> |              |         |         |
| 15  | St Philip Howard Catholic School Ofsted Rating: Outstanding   Pupils: 1073   Distance:2.79  |         |          | $\checkmark$ |         |         |
| 16  | St Mary's CofE Primary School Ofsted Rating: Good   Pupils: 101   Distance: 2.85            |         | <b>✓</b> |              |         |         |

# National Rail Stations

| Pin | Name                      | Distance   |
|-----|---------------------------|------------|
| •   | Barnham Rail Station      | 2.57 miles |
| 2   | Bognor Regis Rail Station | 1.94 miles |
| 3   | Ford Rail Station         | 3.44 miles |

# Trunk Roads/Motorways

| Pin | Name     | Distance    |
|-----|----------|-------------|
| 1   | A3(M) J5 | 17 miles    |
| 2   | A3(M) J2 | 17.92 miles |
| 3   | A3(M) J1 | 18.22 miles |
| 4   | A3(M) J3 | 17.53 miles |
| 5   | A3(M) J4 | 17.42 miles |

# Airports/Helipads

| Pin | Name                              | Distance    |
|-----|-----------------------------------|-------------|
| 1   | Shoreham Brighton City<br>Airport | 15.23 miles |
| 2   | London Gatwick Airport            | 32.4 miles  |
| 3   | Southampton Airport               | 33.51 miles |
| 4   | Biggin Hill Airport               | 47.21 miles |

# Bus Stops/Stations

| Pin | Name          | Distance   |
|-----|---------------|------------|
| 1   | Pennyfields   | 0.05 miles |
| 2   | Pennyfields   | 0.06 miles |
| 3   | Ashmere Lane  | 0.13 miles |
| 4   | Andrew Avenue | 0.16 miles |
| 5   | Flansham Park | 0.16 miles |

# Ferry Terminals

| Pin | Name                        | Distance    |
|-----|-----------------------------|-------------|
| 1   | Bosham Hoe Ferry<br>Landing | 10.23 miles |