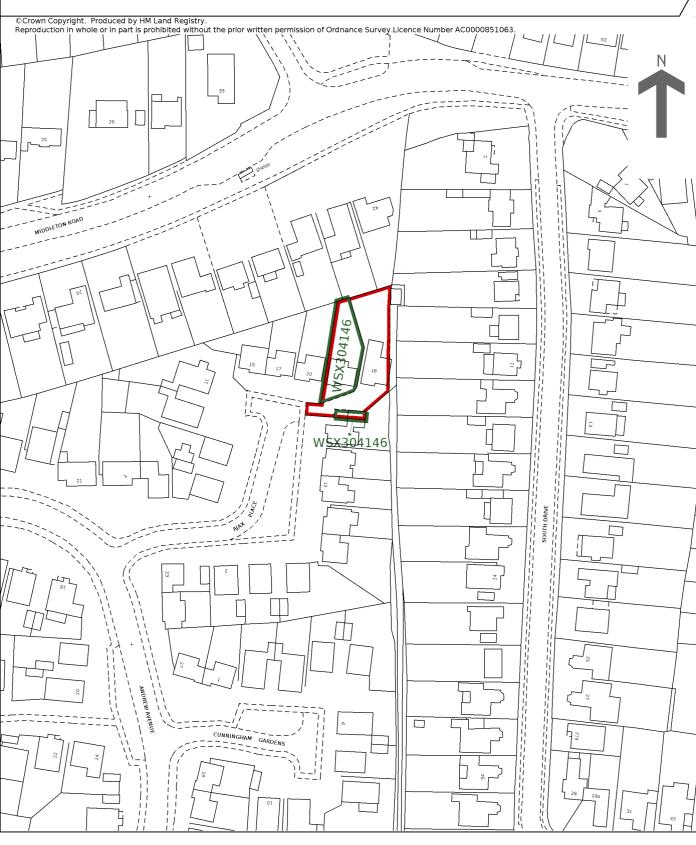

# A: Property Register

This register describes the land and estate comprised in the title.

WEST SUSSEX : ARUN

- The Freehold land shown edged with red on the plan of the above Title filed at the Registry and being 18 Ajax Place, Bognor Regis (PO22 7QR).
- The land has the benefit of the rights granted by but is subject to the rights reserved by the Transfer dated 29 November 1968 referred to in the Charges Register.
- 3 (17.10.2006) The land edged and numbered in green on the title plan has been removed from this title and registered under the title number or numbers shown in green on the said plan.
- 4 (17.10.2006) A new title plan based on the latest revision of the Ordnance Survey Map has been prepared.
- 5 (17.10.2006) The land has the benefit of the following rights reserved by but is subject to the following rights granted by a Transfer of the land edged and numbered WSX304146 in green on the title plan dated 28 September 2006 made between (1) Andrew Salter and Linda Sarah Ann Salter and (2) Sherol Frances Henry.

¬Copy filed under WSX304146.

# HM Land Registry Official copy of title plan

Title number **SX108407**Ordnance Survey map reference **SU9600SW**Scale **1:1250**Administrative area **West Sussex**: **Arun** 