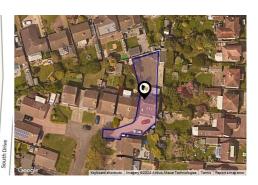

# **KPF:** Key Property Facts

An insight into your property and the local area **Monday 22<sup>nd</sup> April 2024** 

18, AJAX PLACE, BOGNOR REGIS, PO22 7QR

# **Property**

Type: Detached

**Bedrooms:** 

Floor Area: 1,485 ft<sup>2</sup> / 138 m<sup>2</sup>

Plot Area: 0.12 acres Year Built: 2003-2006 **Council Tax:** Band E **Annual Estimate:** £2,765 **Title Number:** SX108407 **UPRN**: 100061687035