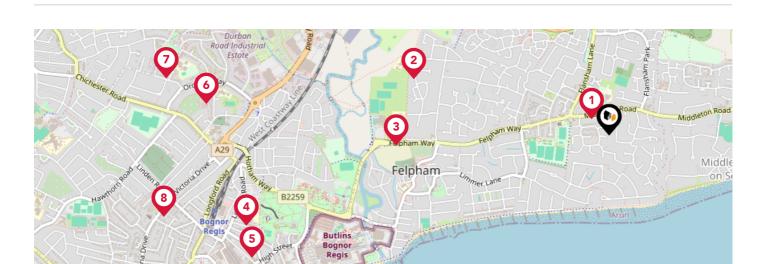

# Area **Schools**

|          |                                                                                               | Nursery      | Primary  | Secondary | College | Private |
|----------|-----------------------------------------------------------------------------------------------|--------------|----------|-----------|---------|---------|
| 1        | Bishop Tufnell CofE Primary School, Felpham Ofsted Rating: Good   Pupils: 542   Distance:0.11 |              | <b>V</b> |           |         |         |
| 2        | Downview Primary School Ofsted Rating: Good   Pupils: 559   Distance:0.95                     |              | <b>✓</b> |           |         |         |
| 3        | Felpham Community College Ofsted Rating: Good   Pupils: 1356   Distance:1                     |              |          | V         |         |         |
| 4        | Edward Bryant School Ofsted Rating: Good   Pupils: 628   Distance:1.75                        |              | <b>▽</b> |           |         |         |
| 5        | St Mary's Catholic Primary School Ofsted Rating: Good   Pupils: 304   Distance:1.77           |              | <b>✓</b> |           |         |         |
| <b>6</b> | South Bersted CofE Primary School Ofsted Rating: Good   Pupils: 206   Distance: 1.89          |              | <b>✓</b> |           |         |         |
| 7        | Bersted Green Primary School, Bognor Regis Ofsted Rating: Good   Pupils: 316   Distance: 2.09 |              | <b>✓</b> |           |         |         |
| 8        | Bognor Regis Nursery School Ofsted Rating: Outstanding   Pupils: 138   Distance:2.12          | $\checkmark$ |          |           |         |         |

# Area