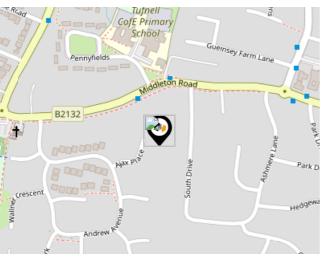

# **KPF:** Key Property Facts

An insight into your property and the local area **Monday 22<sup>nd</sup> April 2024** 

18, AJAX PLACE, BOGNOR REGIS, PO22 7QR

### **Local Area**

**Local Authority:** Arun **Conservation Area:** 

Flood Risk:

• Rivers & Seas

• Surface Water

No

Very Low

Low

# Area **Schools**

|          |                                                                                               | Nursery      | Primary  | Secondary | College | Private |
|----------|-----------------------------------------------------------------------------------------------|--------------|----------|-----------|---------|---------|
| 1        | Bishop Tufnell CofE Primary School, Felpham Ofsted Rating: Good   Pupils: 542   Distance:0.11 |              | <b>V</b> |           |         |         |
| 2        | Downview Primary School Ofsted Rating: Good   Pupils: 559   Distance:0.95                     |              | <b>✓</b> |           |         |         |
| 3        | Felpham Community College Ofsted Rating: Good   Pupils: 1356   Distance:1                     |              |          | V         |         |         |
| 4        | Edward Bryant School Ofsted Rating: Good   Pupils: 628   Distance:1.75                        |              | <b>▽</b> |           |         |         |
| 5        | St Mary's Catholic Primary School Ofsted Rating: Good   Pupils: 304   Distance:1.77           |              | <b>✓</b> |           |         |         |
| <b>6</b> | South Bersted CofE Primary School Ofsted Rating: Good   Pupils: 206   Distance: 1.89          |              | <b>✓</b> |           |         |         |
| 7        | Bersted Green Primary School, Bognor Regis Ofsted Rating: Good   Pupils: 316   Distance: 2.09 |              | <b>✓</b> |           |         |         |
| 8        | Bognor Regis Nursery School Ofsted Rating: Outstanding   Pupils: 138   Distance:2.12          | $\checkmark$ |          |           |         |         |

# **Schools**

|     |                                                                                             | Nursery | Primary  | Secondary    | College | Private |
|-----|---------------------------------------------------------------------------------------------|---------|----------|--------------|---------|---------|
| 9   | Yapton CE Primary School Ofsted Rating: Requires Improvement   Pupils: 278   Distance: 2.17 |         | V        |              |         |         |
| 10  | The Regis School Ofsted Rating: Good   Pupils: 1553   Distance:2.61                         |         |          | $\checkmark$ |         |         |
| 11) | Nyewood CofE Infant School, Bognor Regis Ofsted Rating: Good   Pupils: 228   Distance: 2.67 |         | <b>✓</b> |              |         |         |
| 12  | Nyewood CofE Junior School Ofsted Rating: Good   Pupils: 332   Distance: 2.67               |         | <b>✓</b> |              |         |         |
| 13  | Southway Primary School Ofsted Rating: Good   Pupils: 598   Distance: 2.67                  |         | <b>✓</b> |              |         |         |
| 14  | Bartons Primary School, Bognor Regis Ofsted Rating: Good   Pupils: 218   Distance: 2.68     |         | <b>✓</b> |              |         |         |
| 15  | St Philip Howard Catholic School Ofsted Rating: Outstanding   Pupils: 1073   Distance:2.79  |         |          | $\checkmark$ |         |         |
| 16  | St Mary's CofE Primary School Ofsted Rating: Good   Pupils: 101   Distance: 2.85            |         | <b>✓</b> |              |         |         |

# National Rail Stations

| Pin | Name                      | Distance   |
|-----|---------------------------|------------|
| •   | Barnham Rail Station      | 2.57 miles |
| 2   | Bognor Regis Rail Station | 1.94 miles |
| 3   | Ford Rail Station         | 3.44 miles |

# Trunk Roads/Motorways

| Pin | Name     | Distance    |
|-----|----------|-------------|
| 1   | A3(M) J5 | 17 miles    |
| 2   | A3(M) J2 | 17.92 miles |
| 3   | A3(M) J1 | 18.22 miles |
| 4   | A3(M) J3 | 17.53 miles |
| 5   | A3(M) J4 | 17.42 miles |

# Airports/Helipads

| Pin | Name                              | Distance    |
|-----|-----------------------------------|-------------|
| 1   | Shoreham Brighton City<br>Airport | 15.23 miles |
| 2   | London Gatwick Airport            | 32.4 miles  |
| 3   | Southampton Airport               | 33.51 miles |
| 4   | Biggin Hill Airport               | 47.21 miles |

# Bus Stops/Stations

| Pin | Name          | Distance   |
|-----|---------------|------------|
| 1   | Pennyfields   | 0.05 miles |
| 2   | Pennyfields   | 0.06 miles |
| 3   | Ashmere Lane  | 0.13 miles |
| 4   | Andrew Avenue | 0.16 miles |
| 5   | Flansham Park | 0.16 miles |

# Ferry Terminals

| Pin | Name                        | Distance    |
|-----|-----------------------------|-------------|
| 1   | Bosham Hoe Ferry<br>Landing | 10.23 miles |