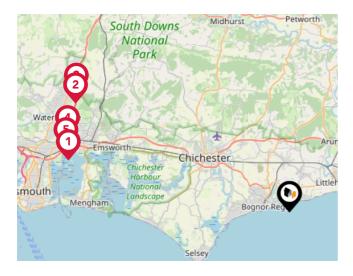

# Airports/Helipads

| Pin | Name                              | Distance    |
|-----|-----------------------------------|-------------|
| 1   | Shoreham Brighton City<br>Airport | 15.23 miles |
| 2   | London Gatwick Airport            | 32.4 miles  |
| 3   | Southampton Airport               | 33.51 miles |
| 4   | Biggin Hill Airport               | 47.21 miles |