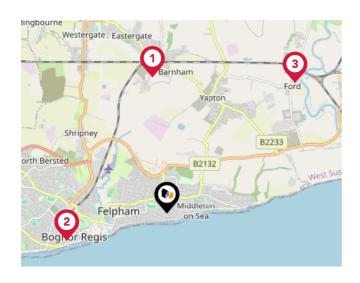

# National Rail Stations

| Pin | Name                      | Distance   |
|-----|---------------------------|------------|
| •   | Barnham Rail Station      | 2.57 miles |
| 2   | Bognor Regis Rail Station | 1.94 miles |
| 3   | Ford Rail Station         | 3.44 miles |