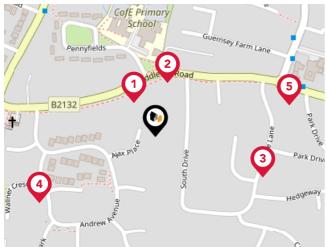

# Bus Stops/Stations

| Pin | Name          | Distance   |
|-----|---------------|------------|
| 1   | Pennyfields   | 0.05 miles |
| 2   | Pennyfields   | 0.06 miles |
| 3   | Ashmere Lane  | 0.13 miles |
| 4   | Andrew Avenue | 0.16 miles |
| 5   | Flansham Park | 0.16 miles |