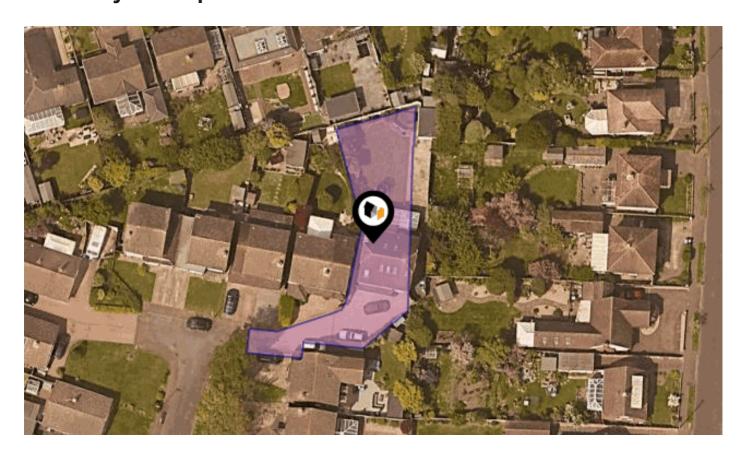

# **KPF:** Key Property Facts

An insight into your property and the local area **Monday 22<sup>nd</sup> April 2024** 

18, AJAX PLACE, BOGNOR REGIS, PO22 7QR

# **Property**

Type: Detached

**Bedrooms:** 

Floor Area: 1,485 ft<sup>2</sup> / 138 m<sup>2</sup>

Plot Area: 0.12 acres Year Built: 2003-2006 **Council Tax:** Band E **Annual Estimate:** £2,765 **Title Number:** SX108407 **UPRN**: 100061687035