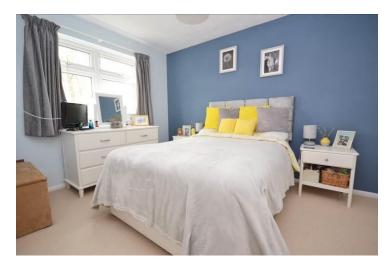

## Accommodation

Lounge 3.77m x 5.1m (12'4" x 16'8")

Kitchen 2.89m x 4.81m (9'5" x 15'9")

Dining Area 2.33m x 4.17m (7'7" x 13'8")

Bedroom 1 3.57m x 2.78m (11'8" x 9'1") plus wardrobes

Bedroom 2 2.75m x 3.81m (9'0" x 12'6")