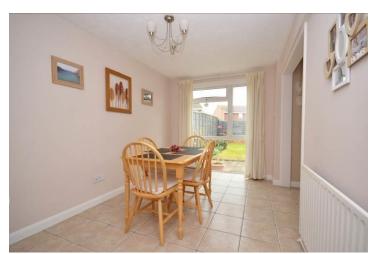

## Accommodation

Lounge 3.77m x 5.1m (12'4" x 16'8")

Kitchen 2.89m x 4.81m (9'5" x 15'9")

Dining Area 2.33m x 4.17m (7'7" x 13'8")

Bedroom 1 3.57m x 2.78m (11'8" x 9'1") plus wardrobes

Bedroom 2 2.75m x 3.81m (9'0" x 12'6")