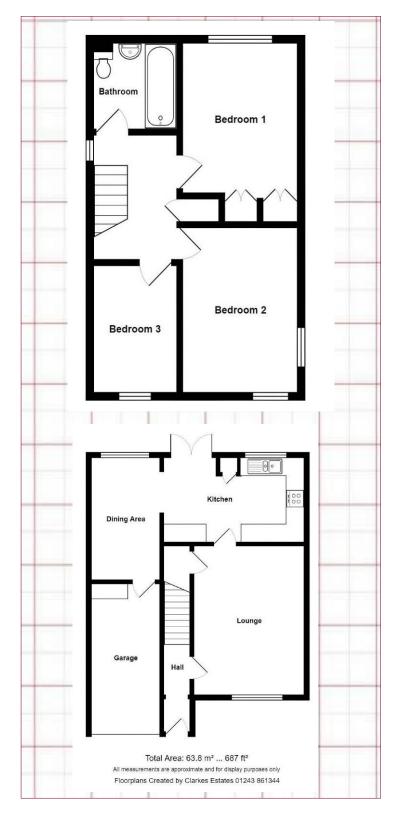

The accommodation briefly comprises an entrance hall, lounge, kitchen, dining area, 3 bedrooms, bathroom, integral garage, rear garden and off-road parking to front.

- Link Detached House
- Kitchen/Diner
- Three Bedrooms
- Integral Garage
- Village Location

## Accommodation

Lounge 3.77m x 5.1m (12'4" x 16'8")

Kitchen 2.89m x 4.81m (9'5" x 15'9")

Dining Area 2.33m x 4.17m (7'7" x 13'8")

Bedroom 1 3.57m x 2.78m (11'8" x 9'1") plus wardrobes

Bedroom 2 2.75m x 3.81m (9'0" x 12'6")

Bedroom 3 2.93m x 1.98m (9'7" x 6'5")

Bathroom 1.97m x 1.94m (6'5" x 6'4")

Rear Garden 8.07m x 9.06m (26'5" x 29'8")

Garage 2.58m x 5.06m (8'5" x 16'7")

Council Tax Band C