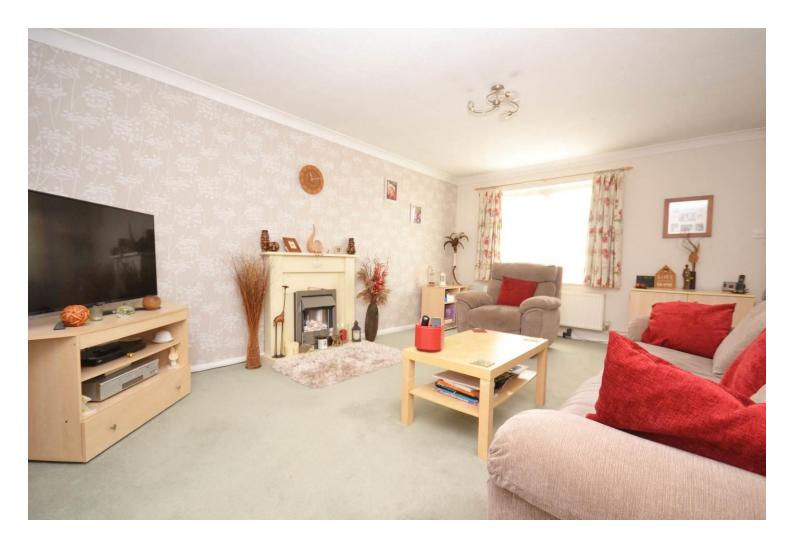

## Accommodation

Lounge 3.77m x 5.1m (12'4" x 16'8")

Kitchen 2.89m x 4.81m (9'5" x 15'9")

Dining Area 2.33m x 4.17m (7'7" x 13'8")

Bedroom 1 3.57m x 2.78m (11'8" x 9'1") plus wardrobes

Bedroom 2 2.75m x 3.81m (9'0" x 12'6")