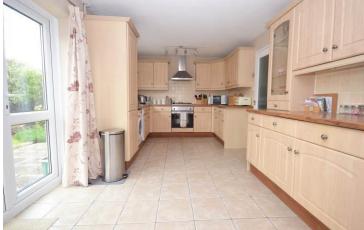

## Accommodation

Lounge 3.77m x 5.1m (12'4" x 16'8")

Kitchen 2.89m x 4.81m (9'5" x 15'9")

Dining Area 2.33m x 4.17m (7'7" x 13'8")

Bedroom 1 3.57m x 2.78m (11'8" x 9'1") plus wardrobes

Bedroom 2 2.75m x 3.81m (9'0" x 12'6")