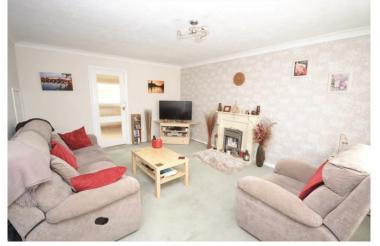

The accommodation briefly comprises an entrance hall, lounge, kitchen, dining area, 3 bedrooms, bathroom, integral garage, rear garden and off-road parking to front.

- Link Detached House
- Kitchen/Diner
- Three Bedrooms
- Integral Garage
- Village Location

## Accommodation

Lounge 3.77m x 5.1m (12'4" x 16'8")

Kitchen 2.89m x 4.81m (9'5" x 15'9")

Dining Area 2.33m x 4.17m (7'7" x 13'8")

Bedroom 1 3.57m x 2.78m (11'8" x 9'1") plus wardrobes

Bedroom 2 2.75m x 3.81m (9'0" x 12'6")