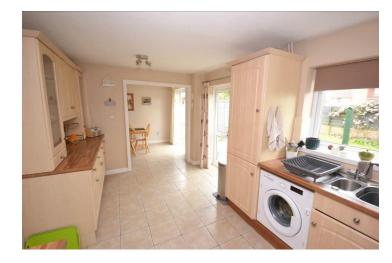

## Accommodation

Lounge 3.77m x 5.1m (12'4" x 16'8")

Kitchen 2.89m x 4.81m (9'5" x 15'9")

Dining Area 2.33m x 4.17m (7'7" x 13'8")

Bedroom 1 3.57m x 2.78m (11'8" x 9'1") plus wardrobes

Bedroom 2 2.75m x 3.81m (9'0" x 12'6")