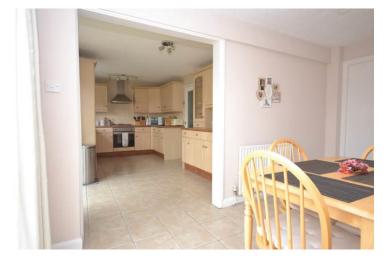

The accommodation briefly comprises an entrance hall, lounge, kitchen, dining area, 3 bedrooms, bathroom, integral garage, rear garden and off-road parking to front.

- Link Detached House
- Kitchen/Diner
- Three Bedrooms
- Integral Garage
- Village Location

## Accommodation

Lounge 3.77m x 5.1m (12'4" x 16'8")

Kitchen 2.89m x 4.81m (9'5" x 15'9")

Dining Area 2.33m x 4.17m (7'7" x 13'8")

Bedroom 1 3.57m x 2.78m (11'8" x 9'1") plus wardrobes

Bedroom 2 2.75m x 3.81m (9'0" x 12'6")