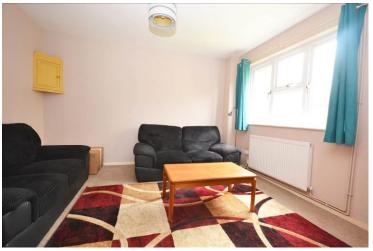

The accommodation briefly comprises; entrance hall, living room, kitchen, stairs to first floor landing, bedroom and a refitted bathroom/WC. Externally, there is an off road parking space, front garden and south facing rear garden.

## Accommodation

Entrance Hall

Living Room: 3.64m x 3.66m (11'11" x 12'0")

Kitchen: 1.77m x 2.23m (5'9" x 7'3")

Bedroom: 3.96m x 2.18m (12'11" x 7'1")

Bathroom: 1.79m x 1.9m (5'10" x 6'2")

Council Tax Band: B