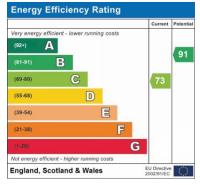

## Accommodation

Entrance Hall

Living Room: 3.64m x 3.66m (11'11" x 12'0")

Kitchen: 1.77m x 2.23m (5'9" x 7'3")

Bedroom: 3.96m x 2.18m (12'11" x 7'1")

Bathroom: 1.79m x 1.9m (5'10" x 6'2")

Council Tax Band: B