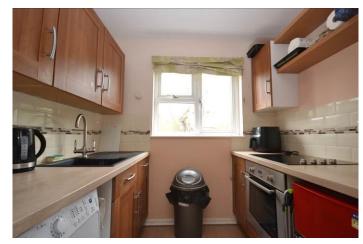

## Accommodation

Entrance Hall

Living Room: 3.64m x 3.66m (11'11" x 12'0")

Kitchen: 1.77m x 2.23m (5'9" x 7'3")

Bedroom: 3.96m x 2.18m (12'11" x 7'1")

Bathroom: 1.79m x 1.9m (5'10" x 6'2")

Council Tax Band: B