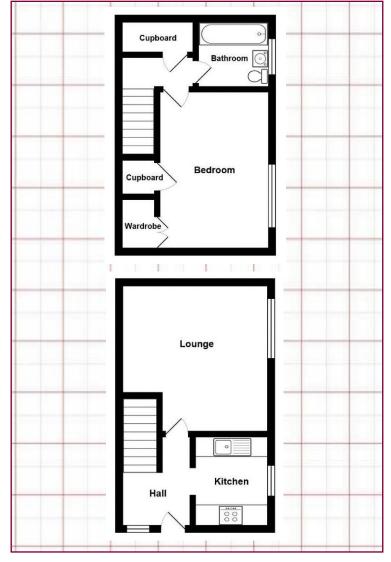

The accommodation briefly comprises; entrance hall, living room, kitchen, stairs to first floor landing, bedroom and a refitted bathroom/WC. Externally, there is an off road parking space, front garden and south facing rear garden.

## Accommodation

Entrance Hall

Living Room: 3.64m x 3.66m (11'11" x 12'0")

Kitchen: 1.77m x 2.23m (5'9" x 7'3")

Bedroom: 3.96m x 2.18m (12'11" x 7'1")

Bathroom: 1.79m x 1.9m (5'10" x 6'2")

Council Tax Band: B