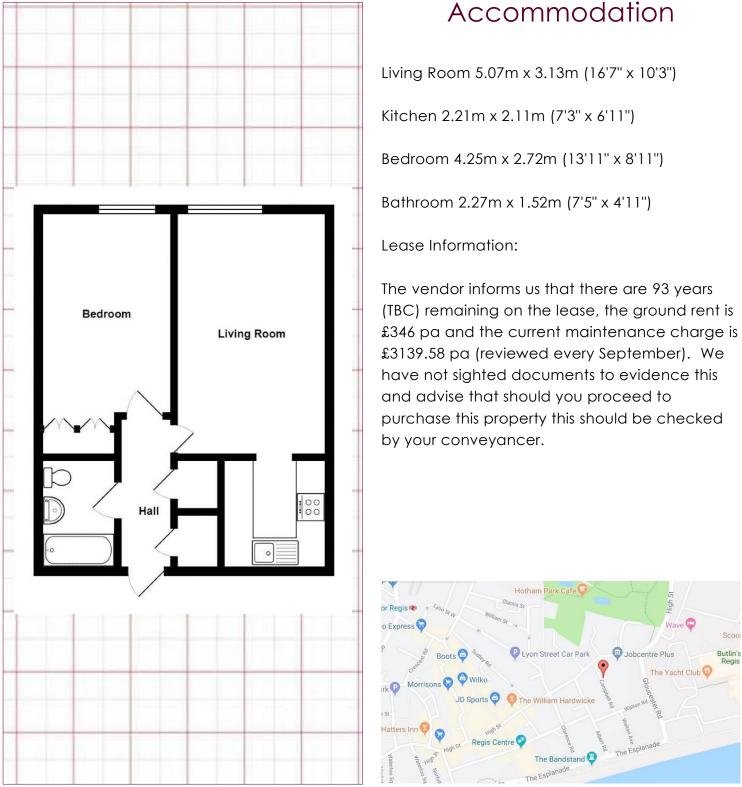

## Accommodation

The accommodation comprises; entrance hall, two generous storage cupboards, bathroom and double bedroom with built in wardrobes. The main living area is spacious and modern which leads into the fitted kitchen.