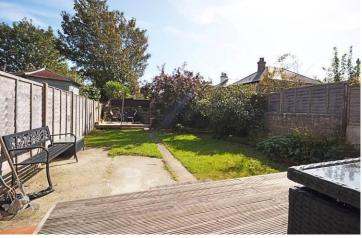

Outside the front is laid to block paving creating off road parking for one vehicle and the rear garden, which is a comfortable 7.4m wide x 15m deep, has two raised decking areas enclosed by walls and fences and has a large garden shed that will be remaining.