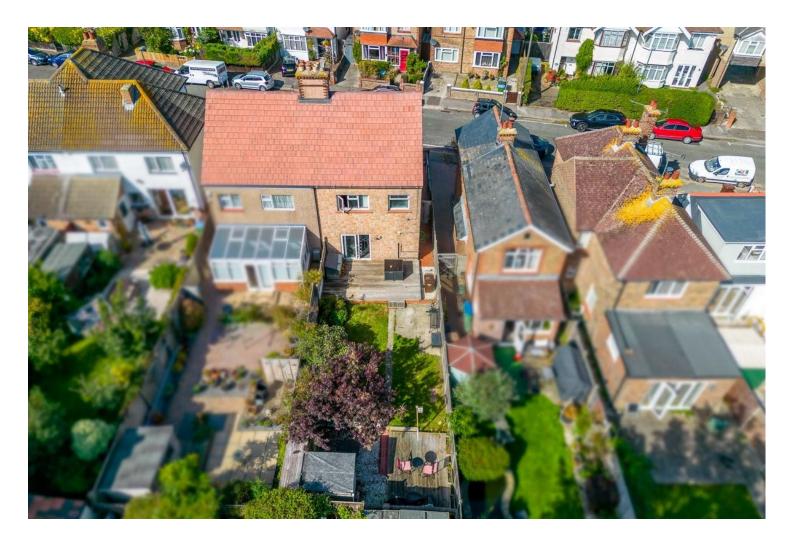

# What the agent says... 44,,

Located approximately 300m to Bognor Regis town centre is this 1930's semidetached family home with off road parking for one vehicle at the front.

The accommodation comprises entrance hall, lounge, open plan kitchen/dining room, main bedroom, two further single bedrooms and a large bathroom. The layout has been adjusted resulting in a large open plan area to the ground floor and an unusually large bathroom.

Outside the front is laid to block paving creating off road parking for one vehicle and the rear garden, which is a comfortable 7.4m wide x 15m deep, has two raised decking areas enclosed by walls and fences and has a large garden shed that will be remaining.

The property had an upgraded roof in February 2023, has double glazing, gas central heating and is offered for sale with no forward chain. Viewings are highly recommended.

- Semi-Detached Family Home
- Three Bedrooms
- Open Plan Kitchen/Diner
- Large Bathroom
- Enclosed Rear Garden
- Off Road Parking