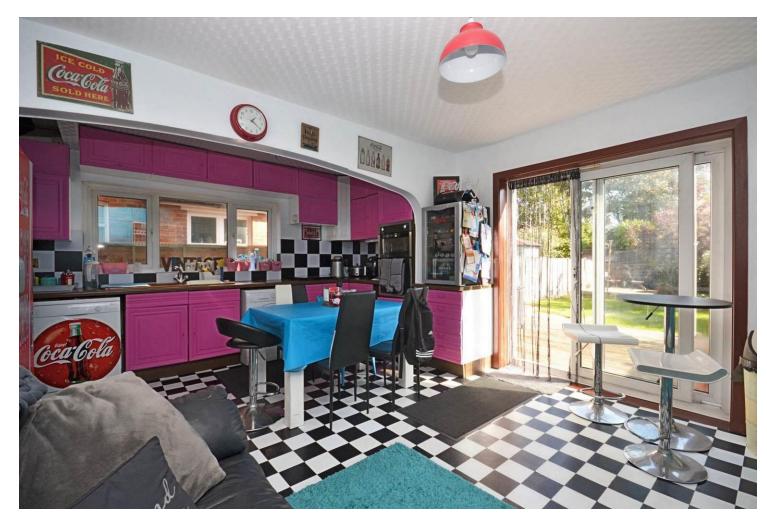

# What the agent says... 44,,

Located approximately 300m to Bognor Regis town centre is this 1930's semidetached family home with off road parking for one vehicle at the front.

The accommodation comprises entrance hall, lounge, open plan kitchen/dining room, main bedroom, two further single bedrooms and a large bathroom. The layout has been adjusted resulting in a large open plan area to the ground floor and an unusually large bathroom.