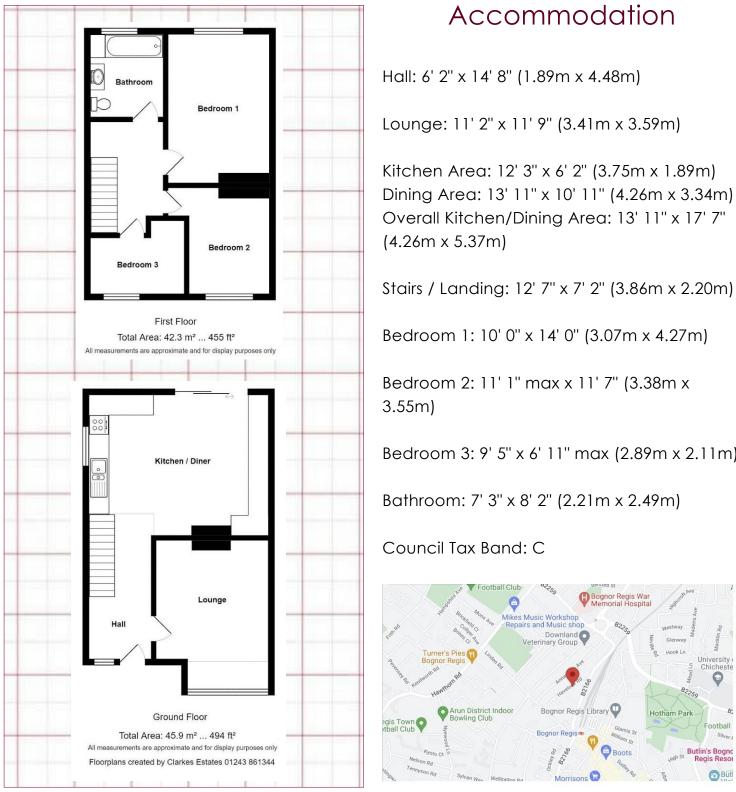

# What the agent says... 44,,

Located approximately 300m to Bognor Regis town centre is this 1930's semidetached family home with off road parking for one vehicle at the front.

The accommodation comprises entrance hall, lounge, open plan kitchen/dining room, main bedroom, two further single bedrooms and a large bathroom. The layout has been adjusted resulting in a large open plan area to the ground floor and an unusually large bathroom.