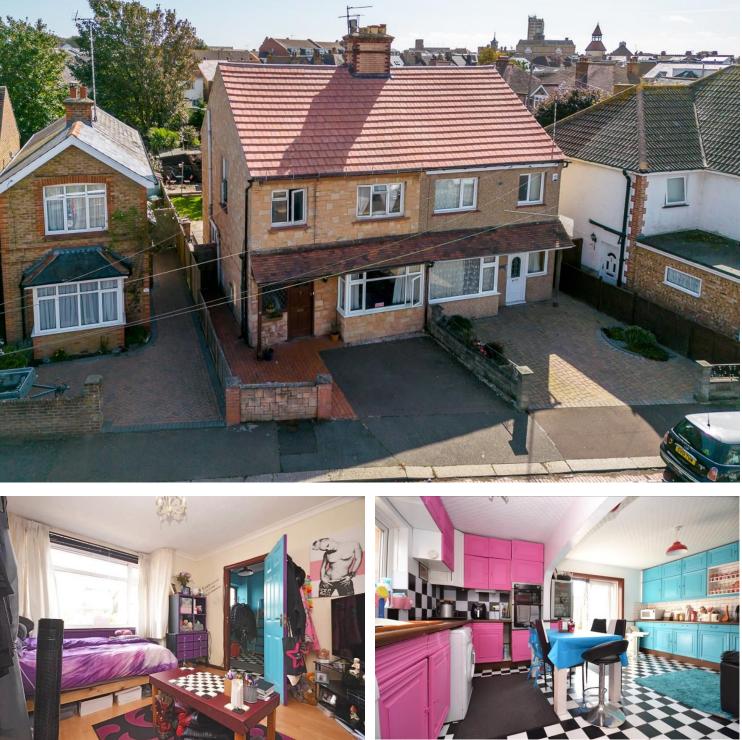

# What the agent says... 44,,

Located approximately 300m to Bognor Regis town centre is this 1930's semidetached family home with off road parking for one vehicle at the front.

The accommodation comprises entrance hall, lounge, open plan kitchen/dining room, main bedroom, two further single bedrooms and a large bathroom. The layout has been adjusted resulting in a large open plan area to the ground floor and an unusually large bathroom.

Outside the front is laid to block paving creating off road parking for one vehicle and the rear garden, which is a comfortable 7.4m wide x 15m deep, has two raised decking areas enclosed by walls and fences and has a large garden shed that will be remaining.

The property had an upgraded roof in February 2023, has double glazing, gas central heating and is offered for sale with no forward chain. Viewings are highly recommended.

- Semi-Detached Family Home
- Three Bedrooms
- Open Plan Kitchen/Diner
- Large Bathroom
- Enclosed Rear Garden
- Off Road Parking