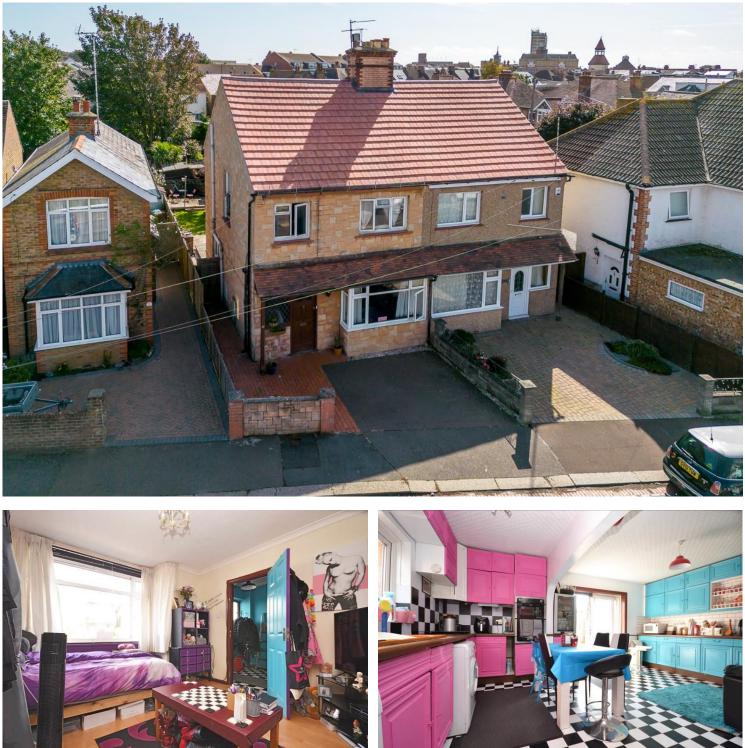

# What the agent says... 44,,

Located approximately 300m to Bognor Regis town centre is this 1930's semidetached family home with off road parking for one vehicle at the front.

The accommodation comprises entrance hall, lounge, open plan kitchen/dining room, main bedroom, two further single bedrooms and a large bathroom. The layout has been adjusted resulting in a large open plan area to the ground floor and an unusually large bathroom.

Outside the front is laid to block paving creating off road parking for one vehicle and the rear garden, which is a comfortable 7.4m wide x 15m deep, has two raised decking areas enclosed by walls and fences and has a large garden shed that will be remaining.

The property had an upgraded roof in February 2023, has double glazing, gas central heating and is offered for sale with no forward chain. Viewings are highly recommended.

- Semi-Detached Family Home
- Three Bedrooms
- Open Plan Kitchen/Diner
- Large Bathroom
- Enclosed Rear Garden
- Off Road Parking