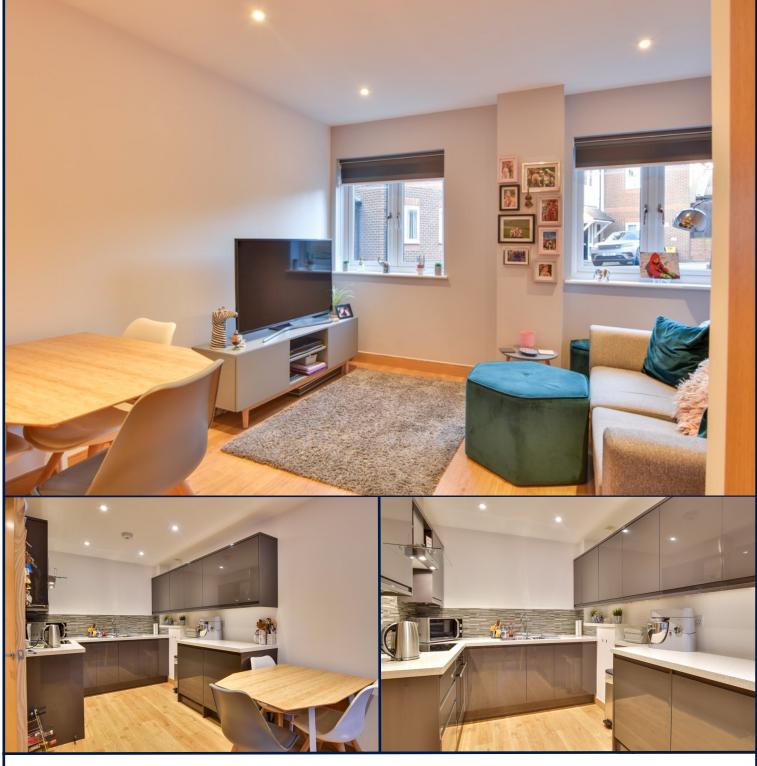

## Open Plan Living 20'2" 11'5"

### Kitchen

Comprising of an array of eye and base level cupboards and drawers with contemporary square edge quartz effect work surfaces with tiled splash back, 1 1/2 bowl stainless steel sink unit with mixer tap, four ring ceramic electric hob with oven under and stainless steel extractor fan above, integrated fridge and freezer, integrated washer drier, inset ceiling downlighting, smoke alarm, power points, wood effect luxury laminate flooring that continues into;

#### Living Room

With two windows to the front aspect, wall mounted radiator, TV, telephone and power points.