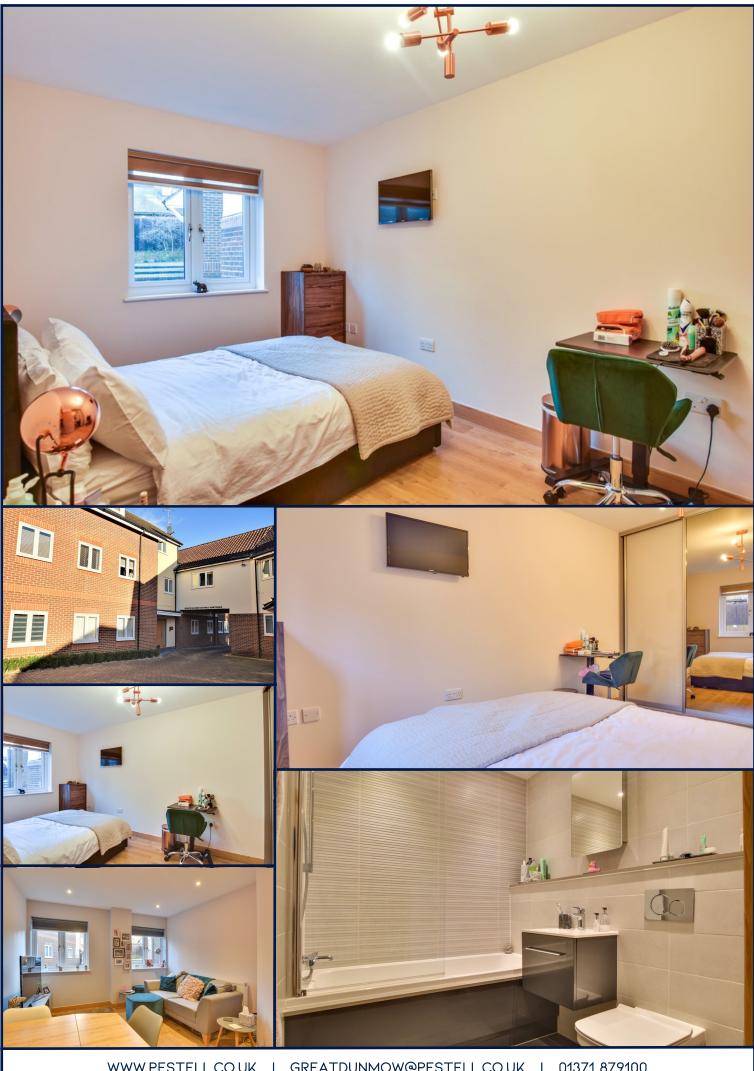

#### Bedroom 13'2" x 9'0"

With ceiling downlighting, window to front aspect, built-in wardrobe with mirrored sliding doors and PIR sensored lighting, wall mounted radiator, wood effect luxury laminate flooring, TV and power points.

#### Bathroom

Comprising a three-piece suite of panel enclosed bath with mixer tap and shower over, fully tiled with glazed shower screen, wall mounted wash hand basin with mixer tap and storage under, low level WC with integrated flush, wall mounted mirrored storage cabinet, inset ceiling downlighting, extractor fan, chromium heated towel rail, tiled flooring with under floor heating.

# OUTSIDE

Well manicured communal hallways and grounds, secure allocated parking space and within walking distance to Great Dunmow's High Street.