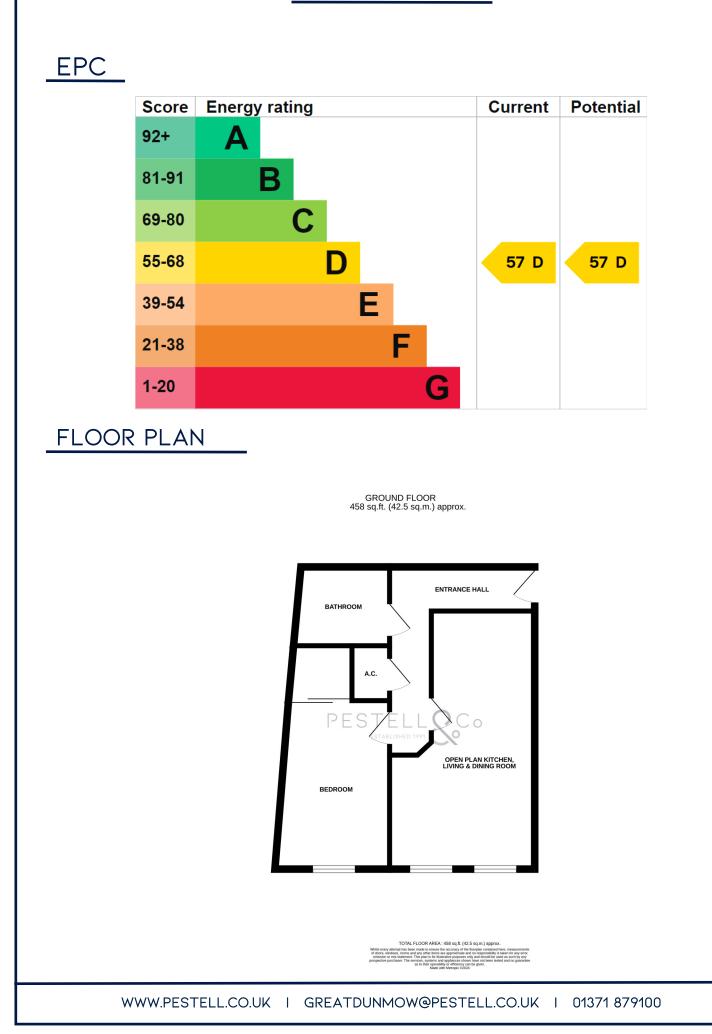

wer points.

#### Bedroom 13'2" x 9'0"

With ceiling downlighting, window to front aspect, built-in wardrobe with mirrored sliding doors and PIR sensored lighting, wall mounted radiator, wood effect luxury laminate flooring, TV and power points.

#### Bathroom

Comprising a three-piece suite of panel enclosed bath with mixer tap and shower over, fully tiled with glazed shower screen, wall mounted wash hand basin with mixer tap and storage under, low level WC with integrated flush, wall mounted mirrored storage cabinet, inset ceiling downlighting, extractor fan, chromium heated towel rail, tiled flooring with under floor heating.

# OUTSIDE

Well manicured communal hallways and grounds, secure allocated parking space and within walking distance to Great Dunmow's High Street.



## DETAILS



# GENERAL REMARKS & STIPULATIONS

Excellently located in an extremely popular location within walking distance to the high street that offers schooling, shopping and recreational facilities. The mainline station at Bishop's Stortford serves London Liverpool Street, Cambridge and Stansted Airport, also the M11 and M25 motorways are only a short drive, giving easy onward access to London and the north.



## FULL PROPERTY ADDRESS

Apartment 4, 2 Twyford Court, Great Dunmow, Essex CM6 1AE

### SERVICES

Electric fired central heating, mains drainage and water

## LEASE DETAILS

Lease remaining 117 Years, Service Charge - £1,700 pa, Ground Rent - £150 pa

## COUNCIL TAX BAND

Band B

## LOCAL AUTHORITY

Uttlesford District Council, London Road, Saffron Walden, CB11 4ER

AGENTS NOTE: The info