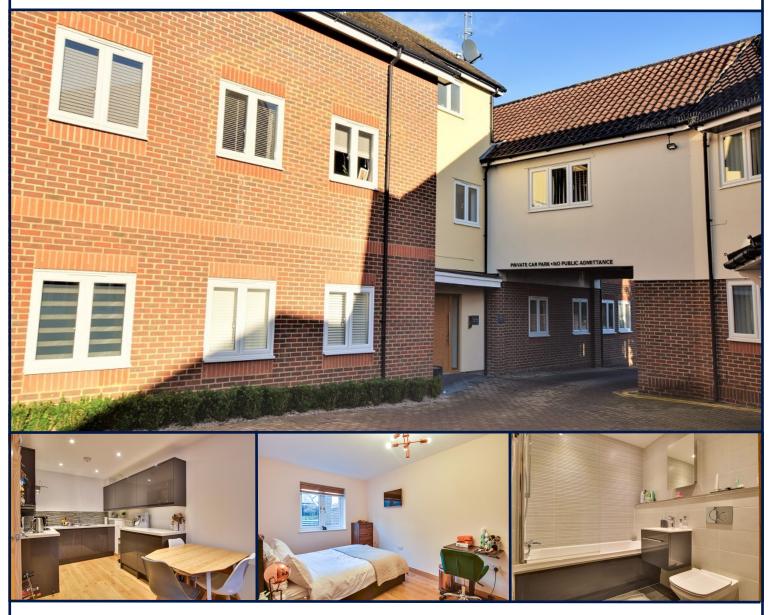

A fantastic opportunity to purchase a ground floor luxury 1 bedroom apartment nestled in a quiet courtyard that offers gated off road parking for one car but immediate access to the main high street with it's local shops and restaurants. Immaculately presented, the apartment comprises a large open plan kitchen living area, a double bedroom and a bathroom with underfloor heating.

#### Entrance Hall

With inset ceiling lighting, smoke alarm, wood effect luxury laminate flooring, wall mounted radiator, wall mounted video entry system, airing cupboard housing electric boiler, pressurised hot water cylinder, fuseboard and storage. Doors to rooms.

### Kitchen

Comprising of an array of eye and base level cupboards and drawers with contemporary square edge quartz effect work surfaces with tiled splash back, 1 1/2 bowl stainless steel sink unit with mixer tap, four ring ceramic electric hob with oven under and stainless steel extractor fan above, integrated fridge and freezer, integrated washer drier, inset ceiling downlighting, smoke alarm, power points, wood effect luxury laminate flooring that continues into;

#### Bathroom

Comprising a three-piece suite of panel enclosed bath with mixer tap and shower over, fully tiled with glazed shower screen, wall mounted wash hand basin with mixer tap and storage under, low level WC with integrated flush, wall mounted mirrored storage cabinet, inset ceiling downlighting, extractor fan, chromium heated towel rail, tiled flooring with under floor heating.

# OUTSIDE

Well manicured communal hallways and grounds, secure allocated parking space and within walking distance to Great Dunmow's High Street.