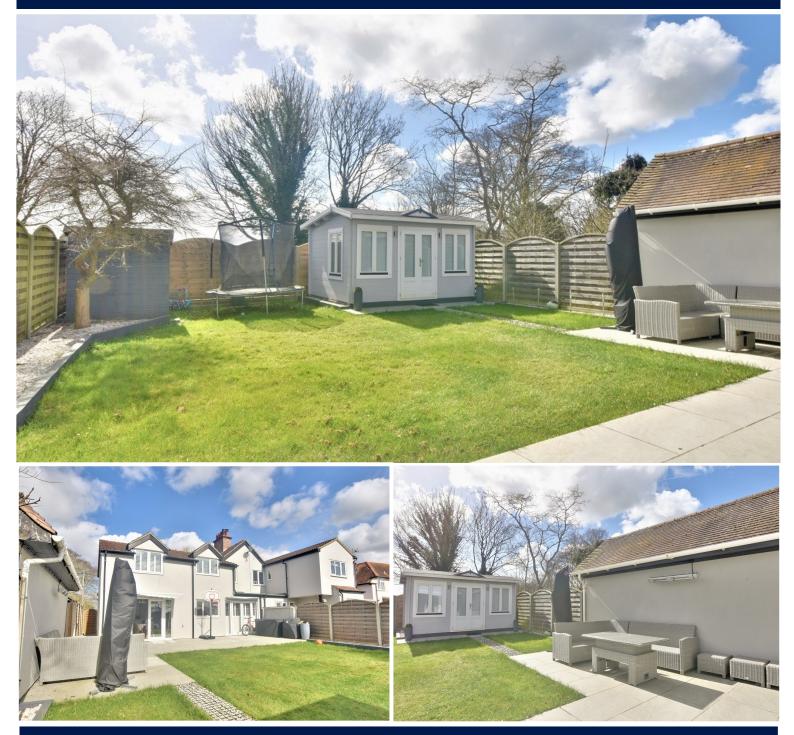

#### OUTSIDE

The property enjoys an enviable location in the heart of the very popular village of Felsted. There is block paved off street parking for five to six vehicles with outside lighting and gated side access to:

#### SOUTH FACING REAR GARDEN

Recently landscaped with a beautiful patio terrace ideal for summer entertaining with two awnings fitted for shade, a raised planter and pathway leading to a detached studio (measuring 12'11" x 9'7") which is currently being used as a home office with light and power supplied, outside lighting and water points can also be found. There is also hard standing for a timber shed.