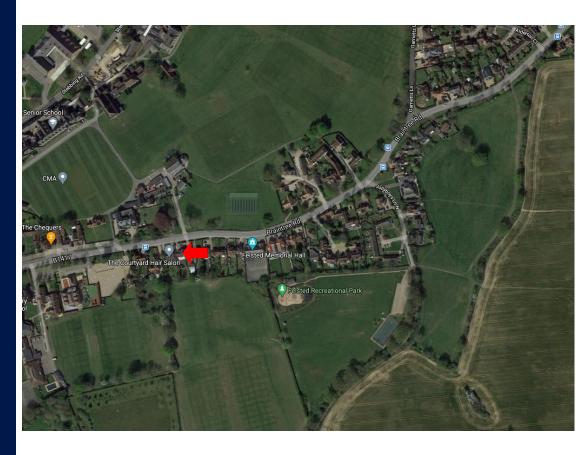

#### THE LOCATION

**Braintree Road** is located in the enviable village of Felsted with it's esteemed independent school being just 5 minutes by car. Ideally situated between Chelmsford and Great Dunmow, London can be accessed via Chelmsford City Mainline Railway Station in just 50 minutes. The market town of Great Dunmow is also close by offering schools, shopping, restaurants, public houses and many more recreational facilities. Further to this Great Dunmow also offers the A120 giving further access to M11/M25 and of course London Stansted International Airport.