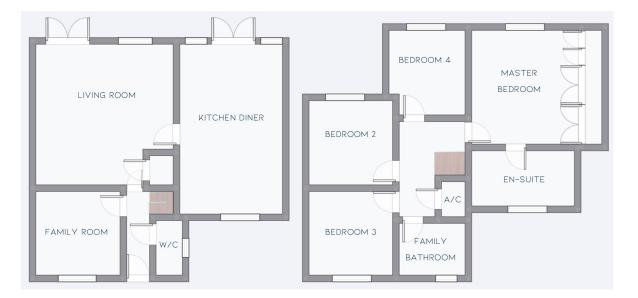

100 100

ENTRANCE HALL FAMILY ROOM 10'0" X 10'0" LIVING ROOM 16'9" X 16'4" CLOAKROOM KITCHEN DINER 19'4" X 12'3"

FIRST FLOOR LANDING MASTER BEDROOM 13'7" X 12'9" EN-SUITE BEDROOM 2 10'0" X 10'0" BEDROOM 3 10'0" X 10'0" BEDROOM 4 10'5" X 9'1" FAMILY BATHROOM