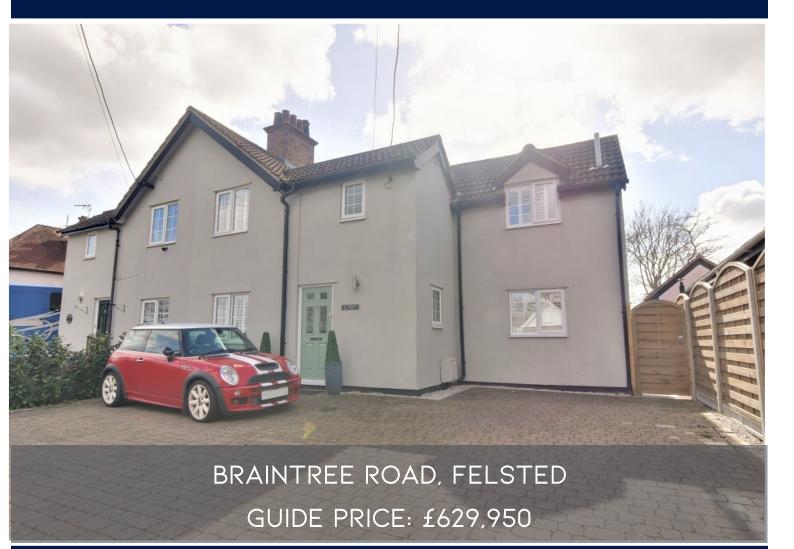

# RUBERT RU

4 BEDROOM SEMI-DETACHED HOUSE I EXCELLENT DECORATIVE ORDER THROUGHOUT I LARGE LIVING ROOM I KITCHEN DINER FAMILY ROOM I MASTER BEDROOM WITH EN-SUITE I DRIVEWAY PARKING FOR FIVE TO SIX VEHICLES I SOUTH FACING REAR GARDEN HOME OFFICE I 2 MINUTE WALK TO VILLAGE CENTRE

#### THE PROPERTY

A stunning four bedroom semi-detached house which is a two minute walk from the centre of Felsted. Offering bright and versatile accommodation on the ground floor, the property also has four double bedrooms, one with a large en-suite and a family bathroom on the first floor. It boasts a large, South facing rear garden with patio, a home office and parking for 5 to 6 cars.

#### THE LOCATION

**Braintree Road** is located in the enviable village of Felsted with it's esteemed independent school being just 5 minutes by car. Ideally situated between Chelmsford and Great Dunmow, London can be accessed via Chelmsford City Mainline Railway Station in just 50 minutes. The market town of Great Dunmow is also close by offering schools, shopping, restaurants, public houses and many more recreational facilities. Further to this Great Dunmow also offers the A120 giving further access to M11/M25 and of course London Stansted International Airport.