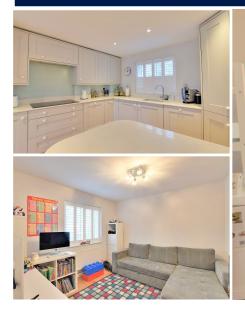

#### KITCHEN DINING ROOM

A fantastic kitchen dining room comprising an array of eye and base level cupboards and drawers, complementary rolled granite work surface with upstand, integrated 1 ½ bowl sink with inset drainer, large integrated fridge and separate integrated freezer, double opening larder cupboard with shelving and wine rack, integrated washing machine, integrated dishwasher, two side by side stainless steel fan ovens with grill, several pan drawers and further storage, window to front, French doors to patio and rear garden, wall mounted radiator and inset ceiling downlighting.

FAMILY ROOM - 10'0" X 10'0"

With window to front, tv, telephone & power points, wooden flooring, wall mounted radiator and ceiling lighting.