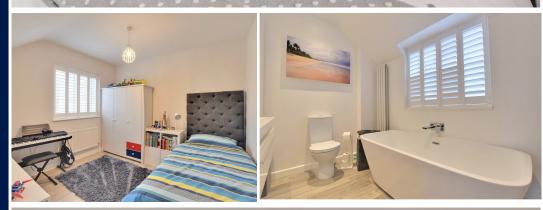

#### MASTER BEDROOM - 12'4" X 13'7"

With ceiling downlighting, wooden flooring, window overlooking rear garden and field views beyond, wall to wall fitted wardrobes with hanging rail and shelving and door opening to:

#### LARGE EN-SUITE BATH AND SHOWER ROOM

A beautiful suite comprising of a circular tub bath with mixer tap, large walk-in double shower cubicle with wall mounted shower, feature floating sink unit with mixer tap and storage under, close coupled WC with integrated flush, window to front and wall mounted radiator.

#### BEDROOM 2 - 10'0" X 10'0"

With window to rear overlooking rear garden and field views beyond, ceiling lighting, wooden flooring and wall mounted radiator

BEDROOM 3 - 10'0" X 10'0"

With window to front, ceiling lighting, wooden flooring and wall mounted radiator

BEDROOM 4 - 10'5" X 9'1"

With window to rear overlooking rear garden and field views beyond, ceiling lighting, wooden flooring and wall mounted radiator