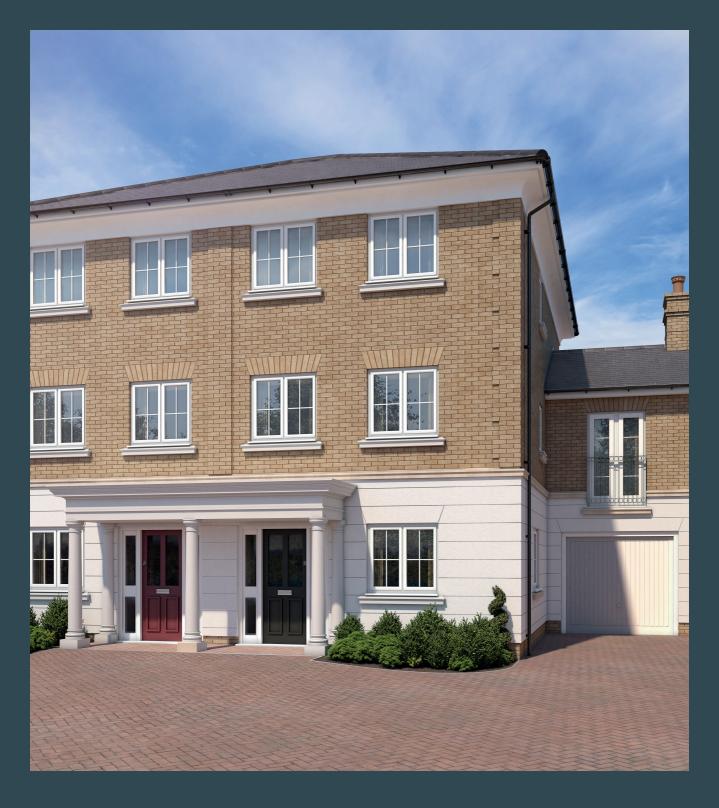

## The Heron



## Second Floor

Bedroom 1 2940 x 4800mm | 9'8" x 15'9"

Bedroom 1 Ensuite 2300 x 2170mm | 7'7" x 7'1"

Bedroom 2 3000 x 4800mm | 9'10" x 15'9"

Bedroom 2 Ensuite 1720 x 1870mm | 5'8" x 6'2"



Itility

Kitchen

WC

Family

Room

Dining

Store

Hall

Garage

- -

## First Floor

Living Room 3750 x 5300mm | 12'4" x 17'5"

Bedroom 3 2620 x 4800mm | 8'7" x 15'9"

Family Bathroom 2090 x 1980mm | 6'10" x 6'6"

Bedroom 4 / Study 2980 x 2700mm | 9'9" x 8'10"



Snug 2120 x 2710mm | 6'11" x 8'11"

Kitchen / Breakfast Diner 2980 x 4800mm | 9'9" x 15'9"

Utility 2010 x 1970mm | 6'7" x 6'6"

Cloakroom 1560 x 2120mm | 5'1" x 6'11"

Family Room 3900 x 2730mm | 12'10" x 8'11"