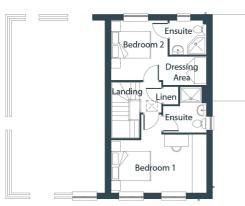

## Second Floor

Bedroom 1 2940 x 4800mm | 9'8" x 15'9"

Bedroom 1 Ensuite 2300 x 2170mm | 7'7" x 7'1"

Bedroom 2 3000 x 4800mm | 9'10" x 15'9"

Bedroom 2 Ensuite 1720 x 1870mm | 5'8" x 6'2"

Itility

Kitchen

WC