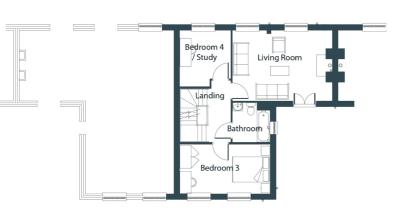

## First Floor

Living Room 3750 x 5300mm | 12'4" x 17'5"

Bedroom 3 2620 x 4800mm | 8'7" x 15'9"

Family Bathroom 2090 x 1980mm | 6'10" x 6'6"

Bedroom 4 / Study 2980 x 2700mm | 9'9" x 8'10"

Snug 2120 x 2710mm | 6'11" x 8'11"