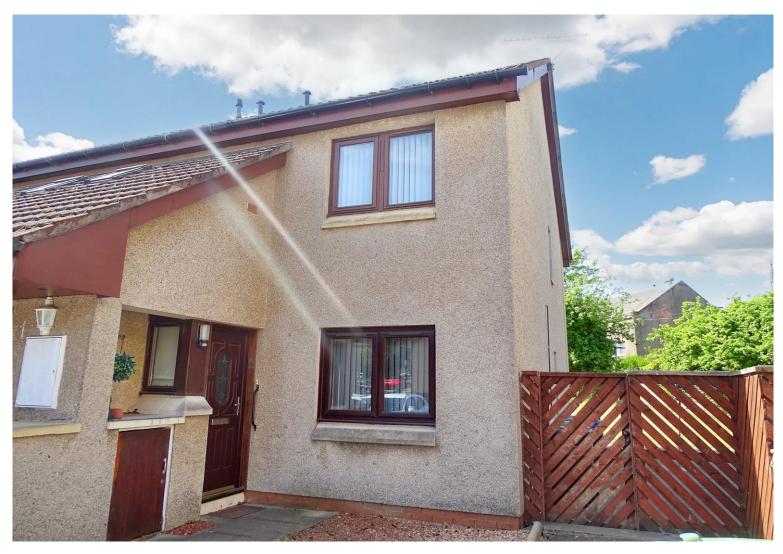

## **Entrance**

Access to the property is via a private entrance with brown UPVC door with a decorative glazed panel leading to the entrance hallway.

# **Communal Drying Green**

The property provides a low maintenance front garden with stone chips and a paved path leading to the entrance door. To the rear, is a large communal drying green with a private small private patio area.

# **Shared Parking**

Shared parking is available.

# **Heating & Glazing**

The property provides electric heating and is double glazed throughout.