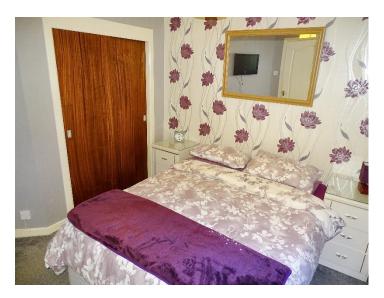

## **Bedroom**

10' 3" x 9' 7" (3.12m x 2.92m)

The bedroom is a good-sized double room featuring carpeted flooring, fitted double wardrobes with sliding doors, ample space for freestanding furniture and a window overlooking the front of the property.