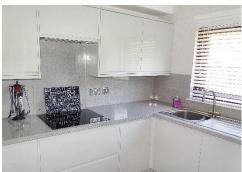

### Kitchen

9' 6" x 6' 2" (2.89m x 1.88m)

The contemporary kitchen boasts sleek white high gloss wall and base units, complemented by stylish worktops, splashback and flooring. It comes equipped with an integrated electric oven and hob, microwave, fridge freezer and dishwasher. There is also a window overlooking the rear.