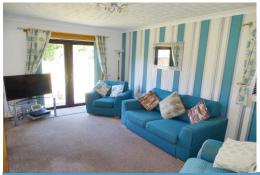

### Lounge

15' 6" x 10' 1" (4.72m x 3.07m)

The bright and spacious lounge features carpeted flooring, a side window, and elegant French doors that allow an ample flow of natural light while providing easy access to the rear communal garden. The lounge also offers convenient entry to the kitchen.