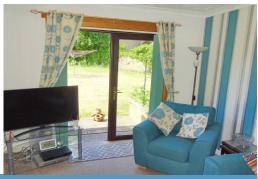

### Lounge

15' 6" x 10' 1" (4.72m x 3.07m)

The bright and spacious lounge features carpeted flooring, a side window, and elegant French doors that allow an ample flow of natural light while providing easy access to the rear communal garden. The lounge also offers convenient entry to the kitchen.