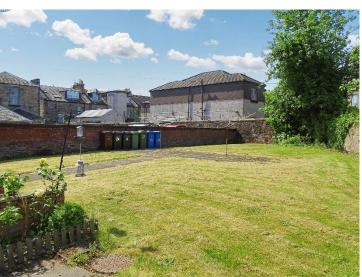

# **Communal Drying Green**

The property provides a low maintenance front garden with stone chips and a paved path leading to the entrance door. To the rear, is a large communal drying green with a private small private patio area.