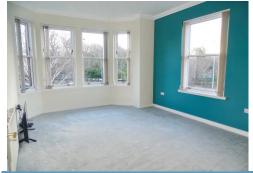

# **Lounge** 16' 3" x 11' 10" (4.95m x 3.60m)

Bright and spacious lounge with carpeted flooring and a feature bay window overlooking the front of the property with a further window to the side.