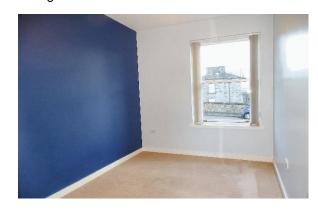

# **Bedroom 2** 10' 11" x 8' 1" (3.32m x 2.46m)

Good size second double bedroom with storage cupboard and a double glazed window overlooking the front of the property.