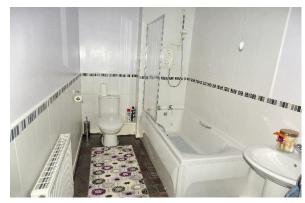

## **Family Bathroom** 13' 3" x 5' 3" (4.04m x 1.60m)

Modern family bathroom which is partially tiled with a white three piece suite, an electric shower over the bath and a storage cupboard.