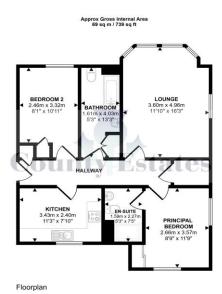

# **Fitted Kitchen** 11' 3" x 7' 10" (3.43m x 2.39m)

Modern fitted breakfasting kitchen which overlooks the rear of the property and has light beech effect wall and base units, splash back tiling and flooring, built-in oven with gas hob and ample space for a fridge/freezer, washing machine and breakfasting table.

# **Bedroom 2** 10' 11" x 8' 1" (3.32m x 2.46m)

Good size second double bedroom with storage cupboard and a double glazed window overlooking the front of the property.

## **Family Bathroom** 13' 3" x 5' 3" (4.04m x 1.60m)

Modern family bathroom which is partially tiled with a white three piece suite, an electric shower over the bath and a storage cupboard.

# **Lounge** 16' 3" x 11' 10" (4.95m x 3.60m)

Bright and spacious lounge with carpeted flooring and a feature bay window overlooking the front of the property with a further window to the side.

# **Principal Bedroom** 11' 9" x 8' 9" (3.58m x 2.66m)

Spacious principal bedroom with en-suite, built-in double wardrobe with mirrored sliding doors, room for free standing furniture and two windows overlooking the rear and side of the property.

### **En-Suite**

7' 6" x 5' 3" (2.28m x 1.60m)

Modern en-suite with a white two piece suite, tiled shower enclosure with thermostatic shower and chrome accessories.

This floorplan is only for illustrative purposes and is not to scale. Measurements of rooms, doors, windows, and any items are approximate and no responsibility is taken for any error, omission or mis-statement. Icons of items such as bathroom suites are representations only and may not look like the real items. Market with Market Sanzon 360.