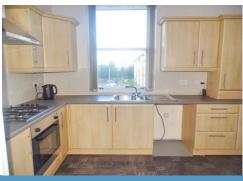

# **Fitted Kitchen** 11' 3" x 7' 10" (3.43m x 2.39m)

Modern fitted breakfasting kitchen which overlooks the rear of the property and has light beech effect wall and base units, splash back tiling and flooring, built-in oven with gas hob and ample space for a fridge/freezer, washing machine and breakfasting table.