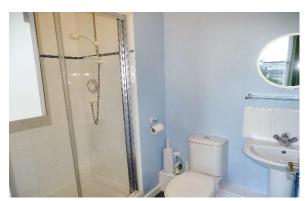

### **En-Suite**

7' 6" x 5' 3" (2.28m x 1.60m)

Modern en-suite with a white two piece suite, tiled shower enclosure with thermostatic shower and chrome accessories.