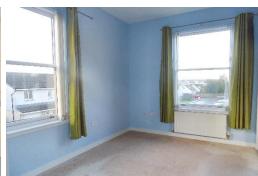

# **Bedroom 2** 10' 11" x 8' 1" (3.32m x 2.46m)

Good size second double bedroom with storage cupboard and a double glazed window overlooking the front of the property.

# **Principal Bedroom** 11' 9" x 8' 9" (3.58m x 2.66m)

Spacious principal bedroom with en-suite, built-in double wardrobe with mirrored sliding doors, room for free standing furniture and two windows overlooking the rear and side of the property.