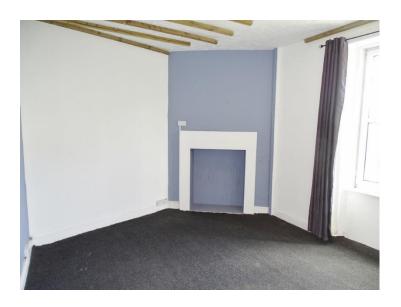

#### 16' 6" x 15' 4" (5.03m x 4.67m) Lounge

The spacious lounge provides a large box bay window overlooking the side of the property. There is also a decorative fireplace.