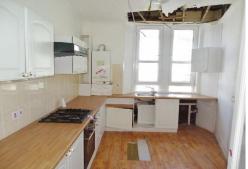

#### **Kitchen** 12' 3" x 7' 5" (3.73m x 2.26m)

The kitchen is currently fitted with a range of white wall and base units, laminate worktops and flooring and an integrated gas oven and hob. There is a large window overlooking the front of the property.