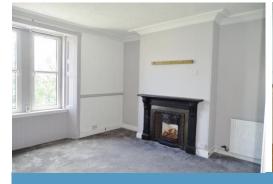

#### 16' 6" x 15' 4" (5.03m x 4.67m) Lounge

The spacious lounge provides a large box bay window overlooking the side of the property. There is also a decorative fireplace.