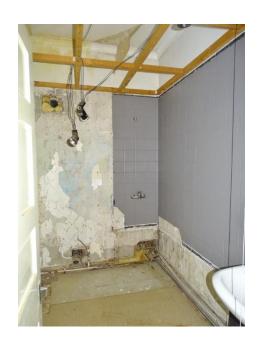

2' 9" (3.65m x 3.88m)

The bedroom provides a large box bay window overlooking the side of the property.

### **Bathroom**

The bathroom requires to be fully installed.

## **Home Report**

To view this home report please email on: admin@county-estates.net



# **Heating & Glazing**

The property benefits from a gas central heating system and is fully double glazed throughout.

### **Disclaimer**

This property is being sold in its present condition and no warranty will be given to any purchaser with regard to the existence or condition of the services or any heating or other system within the property. Any intending purchasers will be required to accept the position as it exists since no testing of any services or systems can be allowed. No moveable items will be included in the sale.