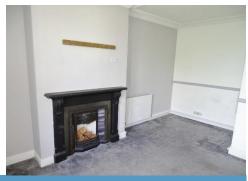

#### 16' 6" x 15' 4" (5.03m x 4.67m) Lounge

The spacious lounge provides a large box bay window overlooking the side of the property. There is also a decorative fireplace.