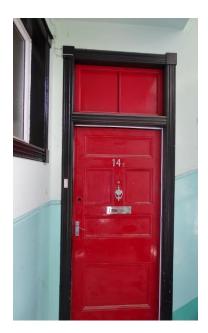

## **Entrance**

Access to the building is gained via a hardwood door to a communal close leading to the private entrance.