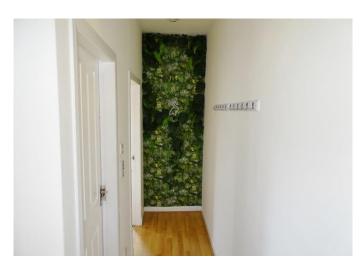

## **Entrance Hallway**

18' 10" x 2' 7" (5.74m x 0.79m)

The entrance hallway has light wood effect laminate flooring and leads to all accommodation it has a storage cupboard that houses the electrics.