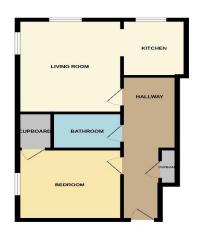

County Estates (Scotland) Ltd 16-18 Mar Street, Alloa, FK10 1HR

Phone: 01259 219800 Fax: 01259 217854

Email: admin@county-estates.net

www.county-estates.net

**FIRST FLOOR FLAT** 

**KITCHEN** 

**BATHROOM** 

**BRIGHT LOUNGE** 

PRINCIPAL BEDROOM

DOUBLE GLAZING & ELECTRIC PANEL HEATING

**50A Queen Street,** FK12 5EP

Offers Over £58,000

## **Entrance**

Access to the property is via steps that take you to the white UPVC front door, leading to,

## **Entrance Hallway**

18' 10" x 2' 7" (5.74m x 0.79m)

The entrance hallway has light wood effect laminate flooring and leads to all accommodation it has a storage cupboard that houses the electrics.

### Lounge

12' 3" x 10' 10" (3.73m x 3.30m)

The bright lounge has two double glazed windows, one overlooking the front of the property, the other to the side and leads directly into the kitchen. There is light wood effect laminate flooring.

#### Kitchen

7' 8" x 6' 4" (2.34m x 1.93m)

The kitchen has light wood effect laminate flooring and a double glazed window overlooking the front of the property. There are sage wall and base units with complimentary worktops and a built in electric hob and oven with an extractor hood, and washing machine, (all appliances sold as seen no warranty given) with space for a fridge/freezer.

# **Principal Bedroom**

9'9" x 7'9" (2.97m x 2.36m)

The principal bedroom has light wood effect laminate flooring with a double glazed window overlooking the side of the property. There is a large storage cupboard that houses the hot water tank.

## **Bathroom**

7' 8" x 4' 2" (2.34m x 1.27m)

The bathroom has a white suite consisting of a w.c, wash hand basin and bath with an overhead electric shower and glass shower screen, there is also black vinyl tiled flooring.