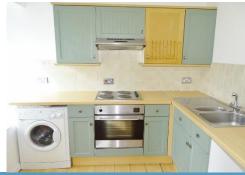

#### Kitchen

7' 8" x 6' 4" (2.34m x 1.93m)

The kitchen has light wood effect laminate flooring and a double glazed window overlooking the front of the property. There are sage wall and base units with complimentary worktops and a built in electric hob and oven with an extractor hood, and washing machine, (all appliances sold as seen no warranty given) with space for a fridge/freezer.