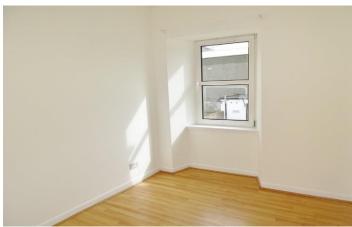

# **Principal Bedroom**

9'9" x 7'9" (2.97m x 2.36m)

The principal bedroom has light wood effect laminate flooring with a double glazed window overlooking the side of the property. There is a large storage cupboard that houses the hot water tank.