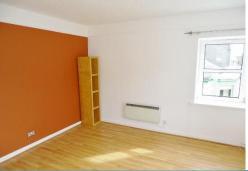

# **Principal Bedroom**

9'9" x 7'9" (2.97m x 2.36m)

The principal bedroom has light wood effect laminate flooring with a double glazed window overlooking the side of the property. There is a large storage cupboard that houses the hot water tank.