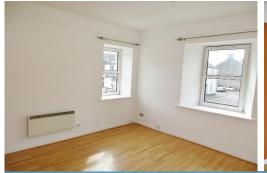

### Lounge

12' 3" x 10' 10" (3.73m x 3.30m)

The bright lounge has two double glazed windows, one overlooking the front of the property, the other to the side and leads directly into the kitchen. There is light wood effect laminate flooring.