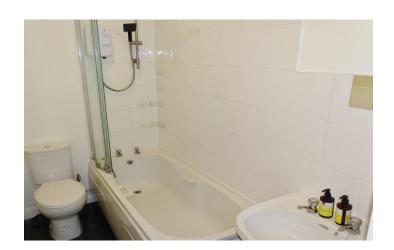

## **Bathroom**

7' 8" x 4' 2" (2.34m x 1.27m)

The bathroom has a white suite consisting of a w.c, wash hand basin and bath with an overhead electric shower and glass shower screen, there is also black vinyl tiled flooring.