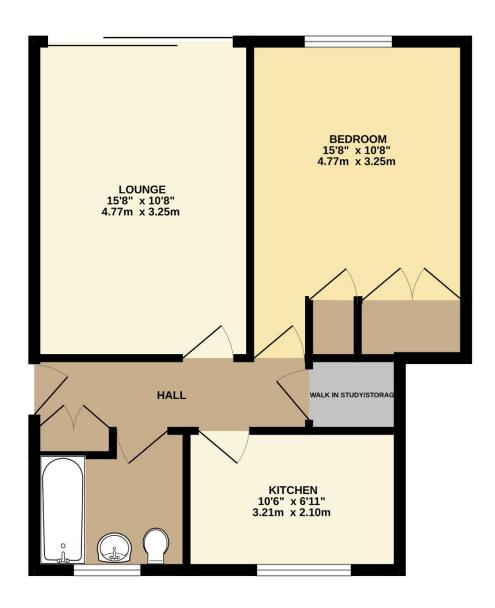

#### Accommodation

All measurements are approximate:

# **Entrance Hallway**

With doors connecting to all rooms, pendant light fitting.

# **Lounge -** 15' 8" x 10' 8" (4.77m x 3.25m)

Double glazed sliding doors to the rear, gas fireplace, power points, pendant light fitting.

# **Kitchen -** 10' 6" x 6' 11" (3.20m x 2.11m)

Double glazed window to front, a range of wall and base units, stainless steel sink with mixer tap, four burner gas hob with extractor fan over, electric oven, dishwasher, tile splashback surrounds, power points, pendant light fitting.

# **Bedroom -** 15' 8" x 10' 8" (4.77m x 3.25m)

Double glazed window to rear, built in cupboards, power points, pendant light fitting.

# **Bathroom -** 6' 11" x 5' 9" (2.11m x 1.75m)

Double glazed window to side, panelled bath, wash hand basin, low level WC, pendant light fitting.

### Office/Study

Power points, pendant light fitting.

#### TOTAL FLOOR AREA: 522 sq.ft. (48.5 sq.m.) approx.

Whilst every attempt has been made to ensure the accuracy of the floorplan contained here, measurements of doors, windows, rooms and any other items are approximate and no responsibility is taken for any error, omission or mis-statement. This plan is for illustrative purposes only and should be used as such by any prospective purchaser. The services, systems and appliances shown have not been tested and no guarantee as to their operability or efficiency can be given.