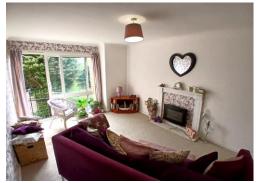

# **Lounge -** 15' 8" x 10' 8" (4.77m x 3.25m)

Double glazed sliding doors to the rear, gas fireplace, power points, pendant light fitting.