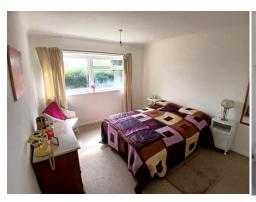

# **Bedroom -** 15' 8" x 10' 8" (4.77m x 3.25m)

Double glazed window to rear, built in cupboards, power points, pendant light fitting.