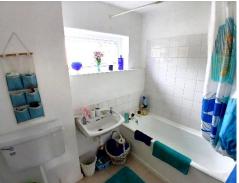

# **Bathroom -** 6' 11" x 5' 9" (2.11m x 1.75m)

Double glazed window to side, panelled bath, wash hand basin, low level WC, pendant light fitting.