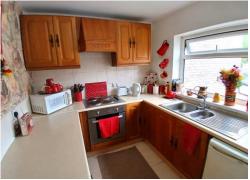

# **Kitchen -** 10' 6" x 6' 11" (3.20m x 2.11m)

Double glazed window to front, a range of wall and base units, stainless steel sink with mixer tap, four burner gas hob with extractor fan over, electric oven, dishwasher, tile splashback surrounds, power points, pendant light fitting.