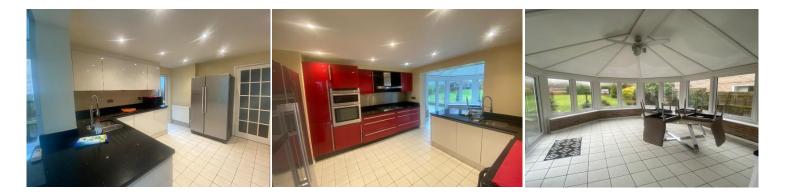

## **Kitchen -** 12' 2" x 11' 11" (3.71m x 3.63m)

Double glazed door to side, an excellent range of contemporary style gloss wall and base units with soft closing drawers and granite worktops over, one and a quarter stainless steel sink a with hot and cold mixer tap, 5 burner gas hob, stainless steel double oven, dishwasher, washing machine and tumble dryer, stainless steel and granite splashback surrounds, radiator, power points, spotlights, open to: **Conservatory -**  $11'7'' \times 9'6'' (3.53m \times 2.89m)$ Double glazed windows and door to rear, radiator, electric heater, pendant light fitting.