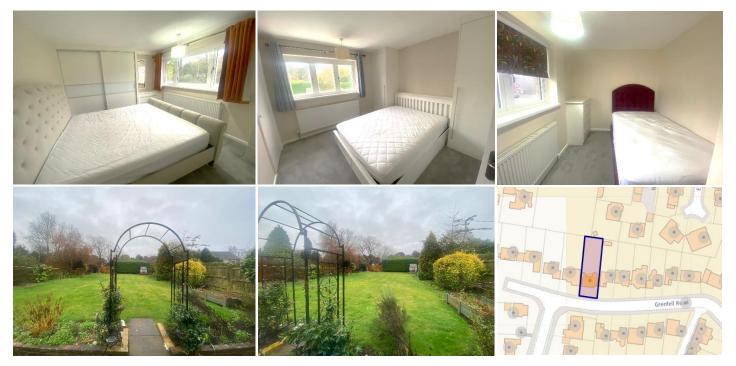

## **First Floor Landing**

Double glazed windows to front, storage cupboard, access to loft, pendant light fitting.

**Bedroom One -** 13' 8" x 10' 10" (4.16m x 3.30m) Double glazed window to rear, built in wardrobes, tv point, radiator, power point, pendant light fitting.

**Bedroom Two -**  $10' 10'' \times 10' 5'' (3.30m \times 3.17m)$ Double glazed window to rear, fitted wardrobes, tv point, radiator, power points, pendant light fitting.

**Bedroom Three -** 10' 6" x 7' 6" (3.20m x 2.28m) Double glazed window to front, storage cupboard, radiator, power points, pendant light fitting.

## Description

A superb and well-presented detached family home sitting on a generous plot within a highly regarded area. The property briefly comprises; porch, entrance hall, lounge, study/bedroom four, kitchen, open plan to conservatory, cloakroom wc, stairs to first floor landing, three well sized bedrooms, two with fitted wardrobes, and a family bathroom. To the front of the property, a garden, driveway and single garage, to the rear, mature gardens with a private and sunny outlook. The property benefits from gas central heating and double glazing and is offered with no chain.