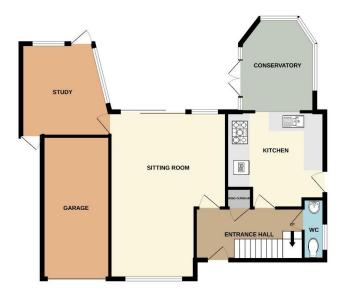

## Kal Sangra, Shonki Brothers Ltd

85 Granby Street, Leicester LE1 6FB Tel: 0116 254 3373 Email: info@shonkibrothers.com

GROUND FLOOR

1ST FLOOR

While very attempt has been made to instruct the accuracy of the inorpart contained inter, measurements of doors, windows, rooms and any other items are approximate and no responsibility is taken for any error, omission or mis-statement. This plan is for illustrative purposes only and should be used as such by any prospective purchaser. The services, systems and appliances shown have not been tested and no guarantee as to their operability or efficiency can be given.

## Porch

## **Entrance Hall**

Double glazed, wooden door to front, radiator, power points, pendant light fitting, stairs to first floor.

## Lounge - 20' 8" x 14' 5" (6.29m x 4.39m)

Double glazed window to front, double glazed patio doors and windows to rear, parquet flooring, radiators, power point, pendant light fitting.

**Study/Bedroom Four -** *11' 5" x 11' 0" (3.48m x 3.35m)* Double glazed doors to rear, double glazed windows to side, radiator, power points, pendant light fitting.

## **Kitchen -** 12' 2" x 11' 11" (3.71m x 3.63m)

Double glazed door to side, an excellent range of contemporary style gloss wall and base units with soft closing drawers and granite worktops over, one and a quarter stainless steel sink a with hot and cold mixer tap, 5 burner gas hob, stainless steel double oven, dishwasher, washing machine and tumble dryer, stainless steel and granite splashback surrounds, radiator, power points, spotlights, open to: **Conservatory -**  $11'7'' \times 9'6'' (3.53m \times 2.89m)$ Double glazed windows and door to rear, radiator, electric heater, pendant light fitting.

## **Cloakroom WC**

Double glazed window to side, low level WC, wash hand basin, pendant light fitting.