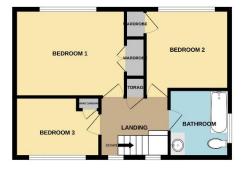

## Kal Sangra, Shonki Brothers Ltd

85 Granby Street, Leicester LE1 6FB Tel: 0116 254 3373 Email: info@shonkibrothers.com

GROUND FLOOR

1ST FLOOR

While very attempt has been made to instruct the accuracy of the inorpart contained inter, measurements of doors, windows, rooms and any other items are approximate and no responsibility is taken for any error, omission or mis-statement. This plan is for illustrative purposes only and should be used as such by any prospective purchaser. The services, systems and appliances shown have not been tested and no guarantee as to their operability or efficiency can be given.

## **First Floor Landing**

Double glazed windows to front, storage cupboard, access to loft, pendant light fitting.

**Bedroom One -** 13' 8" x 10' 10" (4.16m x 3.30m) Double glazed window to rear, built in wardrobes, tv point, radiator, power point, pendant light fitting.

**Bedroom Two -**  $10' 10'' \times 10' 5'' (3.30m \times 3.17m)$ Double glazed window to rear, fitted wardrobes, tv point, radiator, power points, pendant light fitting.

**Bedroom Three -** 10' 6" x 7' 6" (3.20m x 2.28m) Double glazed window to front, storage cupboard, radiator, power points, pendant light fitting.

**Family Bathroom** - 8' 5" x 7' 6" (2.56m x 2.28m) Double glazed window to side, panelled bath with hot and cold mixer taps, electric shower over, wash hand basin with a vanity unit below, low level WC, radiator, pendant light fitting.