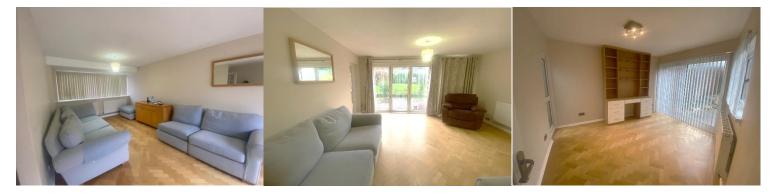

## Lounge - 20' 8" x 14' 5" (6.29m x 4.39m)

Double glazed window to front, double glazed patio doors and windows to rear, parquet flooring, radiators, power point, pendant light fitting.

**Study/Bedroom Four -** *11' 5" x 11' 0" (3.48m x 3.35m)* Double glazed doors to rear, double glazed windows to side, radiator, power points, pendant light fitting.