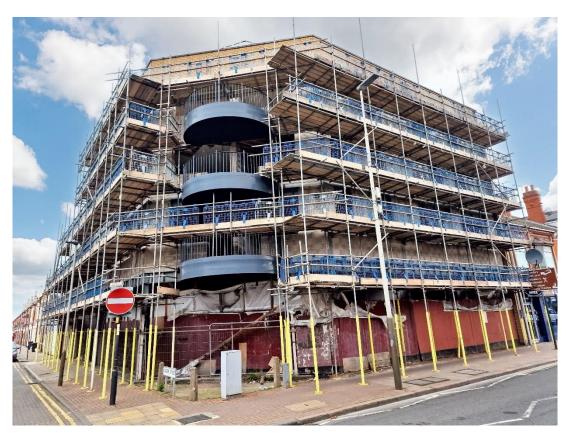

# **TO LET**Belgrave Road Leicester LE4 5AU

# **ANNUAL RENTAL OF £80,000 PAX**

- Located on The Golden Mile on the corner of Belgrave Road / Cooper Street.
- A new development project of a substantial ground floor retail unit.
- Could be let up to 4 separate shops with a loading bay at rear.
- Total GIA: 2,384 sqft (222 sqm) approx.

#### Location

This property is located in a mixed commercial/residential area in Leicester's 'Golden Mile' on the corner of Belgrave Road and Cooper Street. This is claimed to be the highest concentration for Indian jewellery shops in the UK and is now a busy marketplace for cultural foods and fashion.

# **Description**

A substantial ground floor retail space currently under development. The ground floor can be let as a whole or up to four separate shops with WCs and a loading bay/delivery parking at the rear.