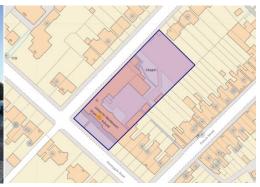

#### **Description**

A substantial detached, former school premises and Grade II listed building, of approximately 14,434 sqft (1,340 sqm) set on 0.75 acres.

The site briefly comprises; a 3 storey main building of approximately 10,721 sqft (996 sqm) with classrooms, a gymnasium, staff rooms, offices, kitchen, changing rooms and WC's and a single storey outbuilding of approximately 4,163 sqft (386.7 sqm) comprising a Chapel, science lab and further classrooms. Externally, the property benefits from a large rear car park and garden, which is suitable for residential development of up to 6 houses or a block of flats, subject to planning.