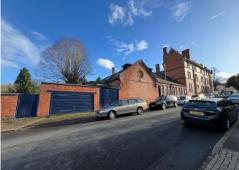

#### **Description**

A substantial detached, former school premises and Grade II listed building, of approximately 14,434 sqft (1,340 sqm) set on 0.75 acres.

The site briefly comprises; a 3 storey main building of approximately 10,721 sqft (996 sqm) with classrooms, a gymnasium, staff rooms, offices, kitchen, changing rooms and WC's and a single storey outbuilding of approximately 4,163 sqft (386.7 sqm) comprising a Chapel, science lab and further classrooms. Externally, the property benefits from a large rear car park and garden, which is suitable for residential development of up to 6 houses or a block of flats, subject to planning.