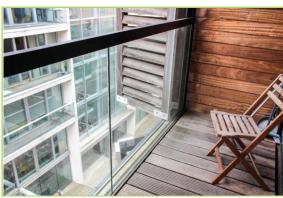

#### BALCONY

Accessed from the living room, the balcony comprises decking and glass balustrade