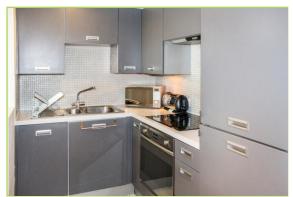

#### KITCHEN

Tiled flooring, integrated fridge with freezer compartment, integrated dishwasher, stainless steel sink with mixer tap, work surface with drainer grooves, base and wall units, stainless steel splashback, four ring hob with extractor over and spotlights.