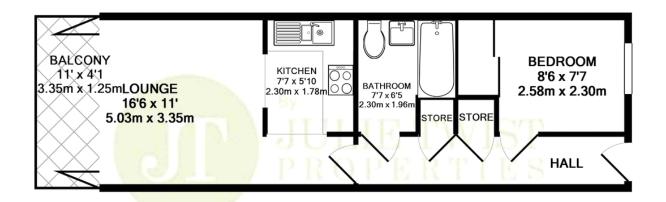

# Burton Place, Castlefield - Offers Over £140,000

Burton Place is an Urban Splash development which is located in Castlefield, only a ten minute walk away from Deansgate. Set on the fourth floor, this one bedroom apartment has been innovatively designed to utilise every inch of space. The property comprises of an entrance hallway with boiler cupboard and storage cupboard, three piece bathroom, living room which leads onto the full-length balcony, separate kitchen with integrated appliances and a double bedroom with built-in wardrobes.

# TOTAL APPROX. FLOOR AREA 374 SQ.FT. (34.7 SQ.M.)

Whilst every attempt has been made to ensure the accuracy of the floor plan contained here, measurements of doors, windows, rooms and any other items are approximate and no responsibility is taken for any error, omission, or mis-statement. This plan is for illustrative purposes only and should be used as such by any prospective purchaser. The services, systems and appliances shown have not been tested and no guarantee as to their operability or efficiency can be given