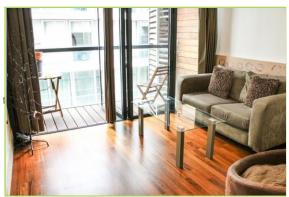

## LIVING ROOM

Double glazed sliding door to balcony, laminate flooring, phone/tv point, wall mounted heater and spotlights.

#### BALCONY

Accessed from the living room, the balcony comprises decking and glass balustrade