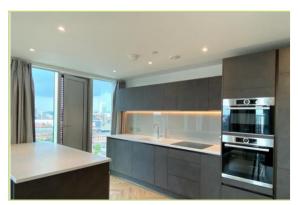

#### KITCHEN

Open plan to the living area, the kitchen comprises wall and base units, integrated fridge/freezer, integrated dishwasher, built-in oven with four ring hob and extractor over, stainless steel sink with mixer tap and drainer, wooden flooring, spotlights and extractor.