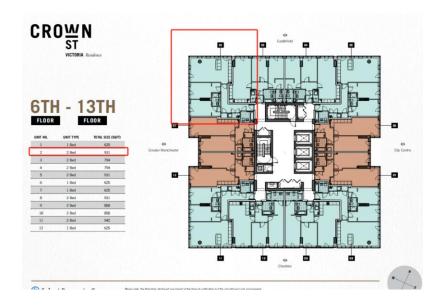

## **GENERAL**

Rental Yield: 5.3% (based of a rental price of £1,850 pcm)

Service Charge: £2,893.24 per annum

Ground Rent: £353 per annum Building Insurance: £527.57 Lease: 996 years remaining Square Footage: 931 square feet