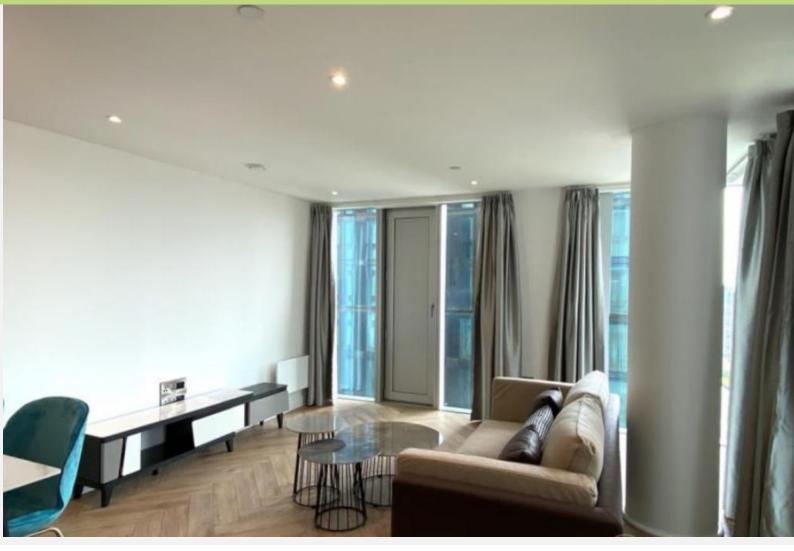

# LIVING ROOM

Double glazed window, wooden flooring, wall mounted heater, phone/TV point and spotlights.