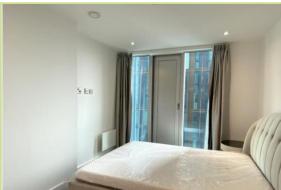

## MASTER BEDROOM

Double glazed w indow, carpeted flooring, wall mounted heater, phone/TV point, spotlights and entrance to the ensuite.

### **BEDROOM**

Double glazed window, carpeted flooring, wall mounted heater, phone/TV point and spotlights.