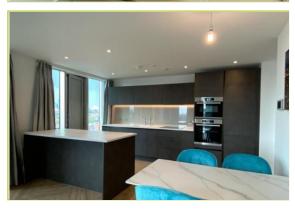

#### KITCHEN

Open plan to the living area, the kitchen comprises wall and base units, integrated fridge/freezer, integrated dishwasher, built-in oven with four ring hob and extractor over, stainless steel sink with mixer tap and drainer, wooden flooring, spotlights and extractor.