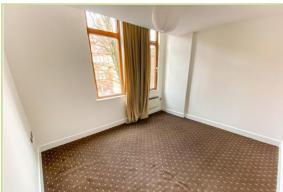

Two double glazed windows, carpeted flooring, wall mounted heater and ceiling lights.