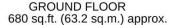

Square Footage: 680 sq.ft. (63.2sq.m.) Management Company: Living City

There is no onward chain with this property.

Carpeted flooring, wall mounted heater, storage cupboard, cupboard housing plumbing for the boiler and spotlights

### LIVING ROOM

Four double glazed windows, carpeted flooring, wall mounted heaters and ceiling lights.

# **KITCHEN**

Open plan to the living area, the kitchen comprises base units, free standing washing machine, built in oven with four ring hob and extractor over, stainless steel sink with drainer, laminate flooring and spotlights.

#### **BEDROOM 2**

Double glazed window, carpeted flooring, wall mounted heater and ceiling lights.

# MAIN BATHROOM

Accessed via the hallway, a three piece bathroom comprising bath with show attachment over, WC, sink, heated towel rail, partially tiled walls, tiled flooring and spotlights.