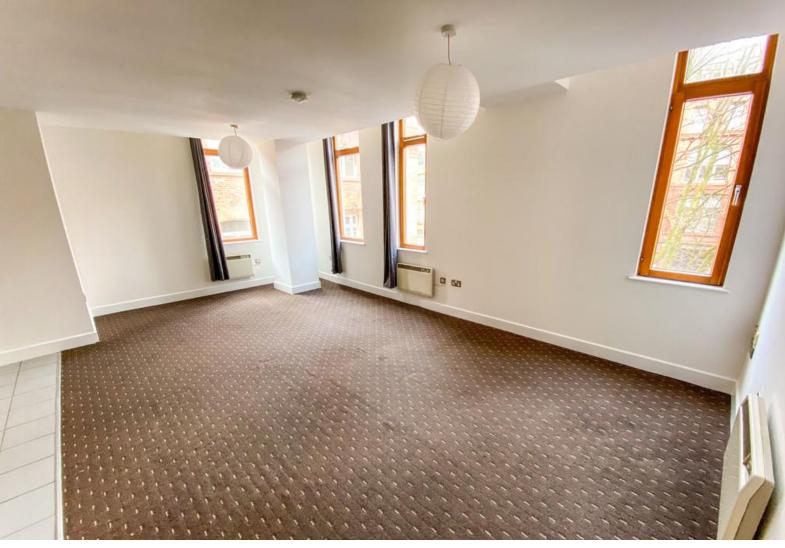

### LIVING ROOM

Four double glazed windows, carpeted flooring, wall mounted heaters and ceiling lights.