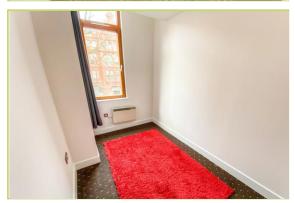

#### **BEDROOM 2**

Double glazed window, carpeted flooring, wall mounted heater and ceiling lights.