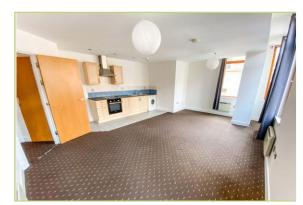

# **KITCHEN**

Open plan to the living area, the kitchen comprises base units, free standing washing machine, built in oven with four ring hob and extractor over, stainless steel sink with drainer, laminate flooring and spotlights.