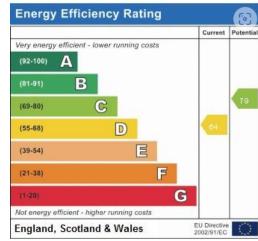

glazed windows, carpeted flooring, wall mounted heaters and ceiling lights.

# **KITCHEN**

Open plan to the living area, the kitchen comprises base units, free standing washing machine, built in oven with four ring hob and extractor over, stainless steel sink with drainer, laminate flooring and spotlights.

Two double glazed windows, carpeted flooring, wall mounted heater and ceiling lights.

#### **BEDROOM 2**

Double glazed window, carpeted flooring, wall mounted heater and ceiling lights.

# MAIN BATHROOM

Accessed via the hallway, a three piece bathroom comprising bath with show attachment over, WC, sink, heated towel rail, partially tiled walls, tiled flooring and spotlights.

# **PARKING**

There is one secure allocated parking space included in the sale of the property.