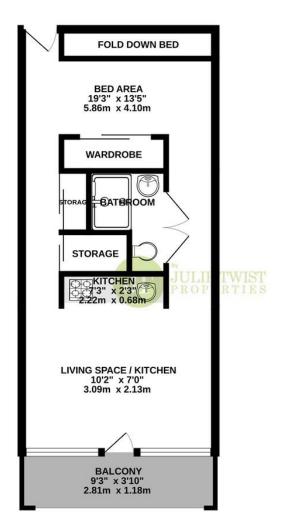

Square Footage: 395 sq.ft / 36.7 sq.m Management Company: Living City

## **BEDROOM AREA**

There is an enclosed, double bedwhich pulls down, meaning the space is multi-functional as it can be left down or stored away during the day. There is built in storage space in the central pod, spotlights and laminate flooring.

#### BATHROOM

Built into the central pod, is a three piece bathroom suite, comprising shower cubicle, WC, sink with mixer tap, tiled flooring, extractor fan and spotlights.

8TH FLOOR 395 sq.ft. (36.7 sq.m.) approx.

TOTAL FLOOR AREA: 395 sq.ft. (36.7 sq.m.) approx

Whits every attempt has been made to ensure the accuracy of the floorplan contained here, measurements of doors, windows, comst and any other items are approximate and no responsibility is taken for any error, omission or mis-statement. This plan is for illustrative purposes only and should be used as such by any prospective purchaser. The services, systems and appliances shown have not been tested and no guarantee as to their operability or efficiency can be given.