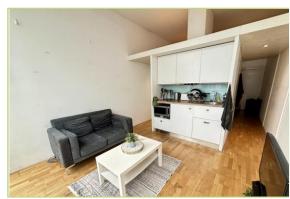

Abito, Greengate, Manchester - Asking Price Of £115,000

Julie Twist Properties welcome to the market this eighth floor apartment located in Abito in Greengate. Abito is made up entirely of studio apartments, all of which are very cleverly designed and make fantastic use of the space available. The apartment comprises an open plan living area with a kitchenette, which has doors opening to a private balcony. The central pod becomes the hub of each apartment and contains plenty of storage space, as well as a three-piece bathroom. This acts as a partition between the living space and the bedroom area.

# LIVING/DINING AREA

Double glazed floor to ceiling windows and double glazed door that leads onto a private balcony, laminate flooring, phone/TV point and spotlights.

### KITCHENETTE

Laminate flooring, integrated fridge/freezer, integrated microwave, integrated oven, integrated dishwasher, two ring hob with extractor over and stainless steel sink with mixer tap.