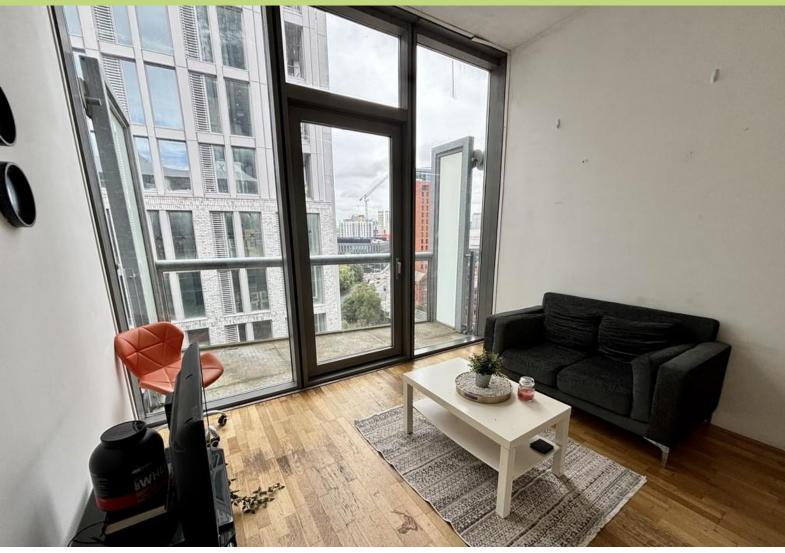

Abito, Greengate, Manchester - Asking Price Of £115,000

Julie Twist Properties welcome to the market this eighth floor apartment located in Abito in Greengate. Abito is made up entirely of studio apartments, all of which are very cleverly designed and make fantastic use of the space available. The apartment comprises an open plan living area with a kitchenette, which has doors opening to a private balcony. The central pod becomes the hub of each apartment and contains plenty of storage space, as well as a three-piece bathroom. This acts as a partition between the living space and the bedroom area.

# LIVING/DINING AREA

Double glazed floor to ceiling windows and double glazed door that leads onto a private balcony, laminate flooring, phone/TV point and spotlights.

### KITCHENETTE

Laminate flooring, integrated fridge/freezer, integrated microwave, integrated oven, integrated dishwasher, two ring hob with extractor over and stainless steel sink with mixer tap.