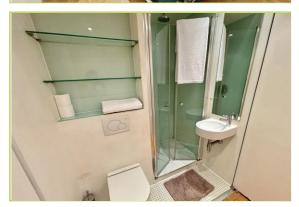

#### BATHROOM

Built into the central pod, is a three piece bathroom suite, comprising shower cubicle, WC, sink with mixer tap, tiled flooring, extractor fan and spotlights.

8TH FLOOR 395 sq.ft. (36.7 sq.m.) approx.