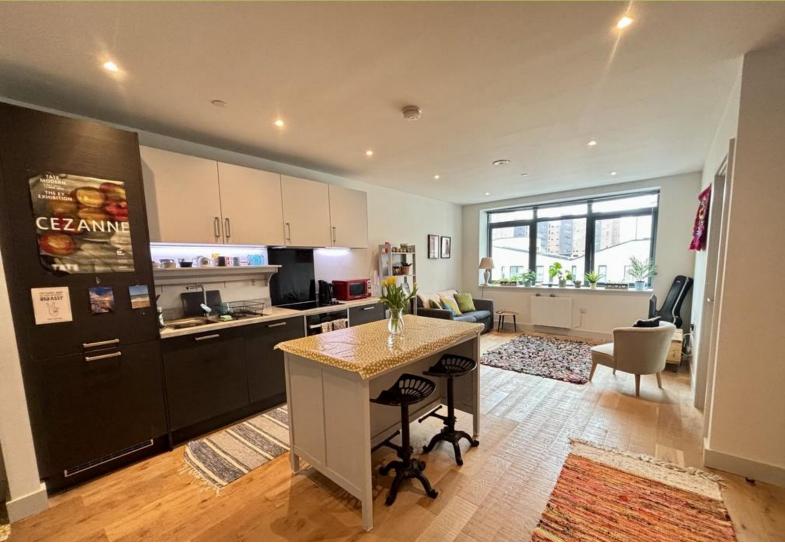

# One Vesta Street, Manchester - Asking Price Of £230,000

Julie Twist Properties are delighted to present this beautiful one bedroom apartment located in One Vesta Street, New Islington. Positioned on the second floor, the apartment has a spacious living/dining area with an open plan kitchen which is set back slightly and has integrated appliances. There is a main three piece bathroom and generously sized double bedroom which all have plenty of wardrobe and desk/dresser space.

## KITCHEN

Open plan to the living area, the kitchen comprises wall and base units, integrated fridge/freezer, integrated dishwasher, built-in oven with four ring hob and extractor over, stainless steel sink with mixer tap and drainer, laminate flooring, spotlights and extractor.

#### LIVING ROOM

Double glazed w indow, laminate flooring, wall mounted heater, phone/TV point, intercom entry system and spotlights.