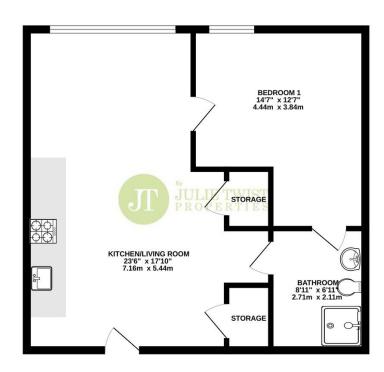

# One Vesta Street, Manchester - Asking Price Of £230,000

Julie Twist Properties are delighted to present this beautiful one bedroom apartment located in One Vesta Street, New Islington. Positioned on the second floor, the apartment has a spacious living/dining area with an open plan kitchen which is set back slightly and has integrated appliances. There is a main three piece bathroom and generously sized double bedroom which all have plenty of wardrobe and desk/dresser space.

# **GENERAL**

Rental Yield: 6% Rental Yield (£1,150PCM) Service Charge: Approx £1,740.00 per annum

Ground Rent: Peppercorn Lease: 250 years from 01/01/2020 Floor Area: Approx 582 soft

Council Tax Band: B - £1,608.63 per annum

## **BEDROOM**

Double glazed w indow, carpeted flooring, wall mounted heater, phone/TV point, spotlights and entrance to the ensuite.

## **BATHROOM**

Accessed via the hallway, a three piece bathroom comprising bath with shower attachment over, WC, sink with mixer tap, heated towel rail, partially tiled walls, tiled flooring, extractor and spotlights.