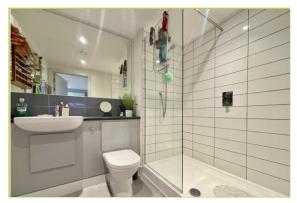

## **BATHROOM**

Accessed via the hallway, a three piece bathroom comprising bath with shower attachment over, WC, sink with mixer tap, heated towel rail, partially tiled walls, tiled flooring, extractor and spotlights.